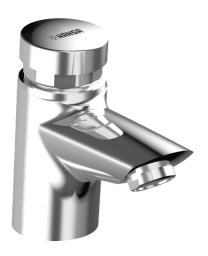

## 51472211 HANSAPOLO - Umývadlová batéria

EAN: 4015474175204 static.hansa.com/51472211

- Umývadlo
- Termostatická
- Stojanková
- Chróm

- Pevné výtokové rameno
- Jedna ovládacia páka / rukoväť
- Filter, filtre na nečistoty, Termostatická kartuša pre ovládanie teploty
- Flexibilné pripojovacie hadičky