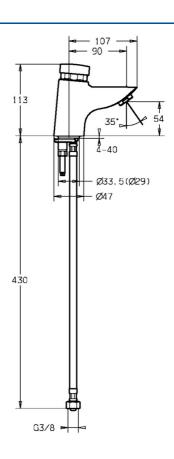

#### Technické vlastnosti

Velkosť DN (menovitý rozmer)DN15Dodávka teplej vodymax. +70°CPracovný tlak0.5-10 barSpojovacia veľkosťG3/8MateriálMosadz