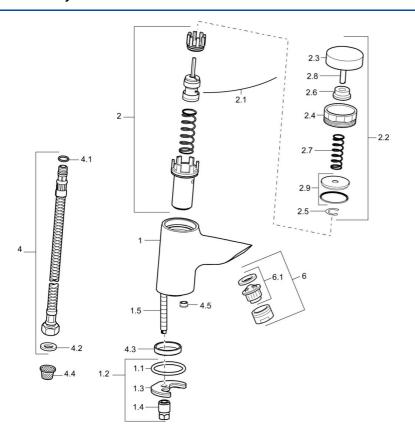

# Náhradné diely

### SP51472211

|     | Názov                                 | Kód      |
|-----|---------------------------------------|----------|
| 1.1 | Tesnenie, 43x37x3                     | 59912506 |
| 1.2 | Upevňovací set                        | 59912113 |
| 1.3 |                                       | 59904765 |
| 1.4 | Skrutka, M8x1, SW13                   | 59904766 |
| 1.5 | Upevňovacia skrutka, M8x1, L=140      | 59912474 |
| 2   | Termoelement/Kartuš                   | 59913303 |
| 2.1 | Needle                                | 59913304 |
| 2.2 | Tlačný ventil                         | 59913302 |
| 4   | Flexibilná hadička, L=430, G3/8-M10x1 | 59912515 |
| 4.1 | O-krúžok, d 7.65x1.78                 | 59902337 |
| 4.2 | Tesnenie, 9.5x14.4x2                  | 59912551 |
| 4.3 | Krúžok Ukončené                       | 59913305 |
| 4.4 | Čistiaci filter                       | 59911684 |
| 4.5 | Regulátor prietoku, 4L/min            | 59912951 |
| 6   | Aerator, M24x1 STD HC A               | 59902366 |
| 6.1 | Aerator, M22/24 A                     | 59902081 |