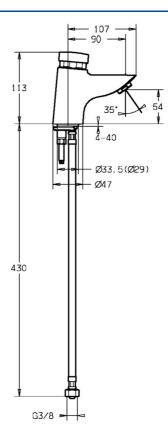

### **Technische Daten**

#### Technische Eigenschaften

| DN-Größe (Nennmaß)   | DN15       |
|----------------------|------------|
| Warmwasserversorgung | max. +70°C |
| Arbeitsdruck         | 0.5-10 bar |
| Anschlussgröße       | G3/8       |
| Werkstoff            | Messing    |
|                      |            |