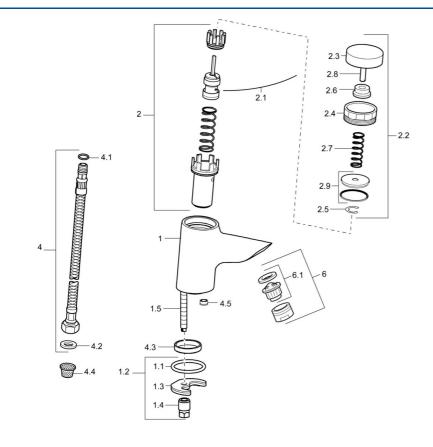

## Ersatzteile

#### SP51472211

|     | Name                                | ArtNr.   |  |
|-----|-------------------------------------|----------|--|
| 1.1 | Dichtung, 43x37x3                   | 59912506 |  |
| 1.2 | Befestigungssatz                    | 59912113 |  |
| 1.3 | Befestigungsplatte                  | 59904765 |  |
| 1.4 | Schraube, M8x1, SW13                | 59904766 |  |
| 1.5 | Befestigungsschraube, M8x1, L=140   | 59912474 |  |
| 2   | Thermostatkartusche                 | 59913303 |  |
| 2.1 | Nadel                               | 59913304 |  |
| 2.2 | Druckknopfventil                    | 59913302 |  |
| 4   | Anschlußschlauch, L=430, G3/8-M10x1 | 59912515 |  |
| 4.1 | O-Ring, d 7.65x1.78                 | 59902337 |  |
| 4.2 | Dichtung, 9.5x14.4x2                | 59912551 |  |
| 4.3 | Ring Ausgelaufen                    | 59913305 |  |
| 4.4 | Schmutzfilter                       | 59911684 |  |
| 4.5 | Durchflussbegrenzer, 4L/min         | 59912951 |  |
| 6   | Luftsprudler, M24x1 STD HC A        | 59902366 |  |
| 6.1 | Luftsprudler, M22/24 A              | 59902081 |  |
|     |                                     |          |  |