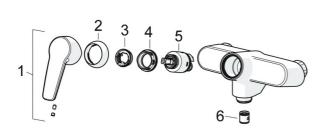

## Náhradné diely

|    | Názov                          | Kód      |
|----|--------------------------------|----------|
| 01 | Ovládacia rukoväť              | 59914417 |
| 02 | Krytka, 33x3 mm                | 59912504 |
| 03 | Temperature adjustment limiter | 59912325 |
| 04 | Prítlačná matica, M40x1        | 1003409V |
| 05 | Kartuš, 3.5 Classic            | 59913075 |
| 06 | Spätný ventil                  | 59905714 |
|    |                                |          |