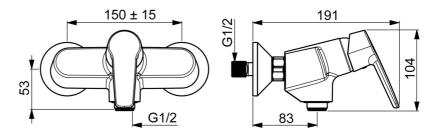

### Technické údaje

| Vlastnosti prietoku          |                |
|------------------------------|----------------|
| Prietok Eco pri 3 bar        | 7.2 l/min      |
| Prietok pri tlaku 3 bar      | 16.8 l/min     |
| Technické vlastnosti         |                |
| Veľkosť DN (menovitý rozmer) | DN15           |
| Dodávka teplej vody          | max. +80°C     |
| Pracovný tlak                | 0.5-10 bar     |
| Spojovacia veľkosť           | G3/4           |
| Vzdialenosť na inštaláciu    | CC150 ± 15 mm  |
| Spätná klapka (STN EN 1717)  | EB             |
| Materiál                     | Mosadz         |
| Predpisy                     |                |
| Norma EN                     | EN 817         |
| Trieda hlučnosti             | I (ISO 3822)   |
| Schválenia a Prehlásenia     |                |
| KIWA                         | K6116/08       |
| DVGW                         | NW-6506BP0361  |
| ABP                          | PA-IX 10145/IB |