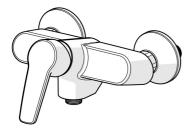

### 514501930067 HANSAPOLO - Sprchová batéria Ukončené

EAN: 4057304002922 static.hansa.com/514501930067

- Riešenia pre sprchy
- Jednopáková
- Nástenná montáž
- Chróm

- Páka so symbolom teplej a studenej vody, Jedna ovládacia páka / rukoväť
- Funkcie pre nastavenie maximálnej teploty a prietoku vody, Nastaviteľný obmedzovač teploty vody (súčasť dodávky, možnosť dodatočnej inštalácie), THERMO COOL - viac bezpečnosti vďaka minimálnemu ohrevu tela armatúry
- Ø 35 mm keramická Eco kartuša pre ovládanie teploty a prietoku vody
- Excentrické etážky