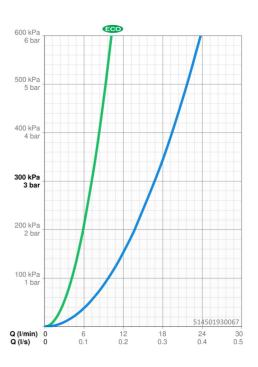

### Technické údaje

| Vlastnosti prietoku          |                |
|------------------------------|----------------|
| Prietok Eco pri 3 bar        | 7.2 l/min      |
| Prietok pri tlaku 3 bar      | 16.8 l/min     |
| Technické vlastnosti         |                |
| Veľkosť DN (menovitý rozmer) | DN15           |
| Dodávka teplej vody          | max. +80°C     |
| Pracovný tlak                | 0.5-10 bar     |
| Spojovacia veľkosť           | G3/4           |
| Vzdialenosť na inštaláciu    | CC150 ± 15 mm  |
| Spätná klapka (STN EN 1717)  | EB             |
| Materiál                     | Mosadz         |
| Predpisy                     |                |
| Norma EN                     | EN 817         |
| Trieda hlučnosti             | I (ISO 3822)   |
| Schválenia a Prehlásenia     |                |
| KIWA                         | K6116/08       |
| DVGW                         | NW-6506BP0361  |
| ABP                          | PA-IX 10145/IB |