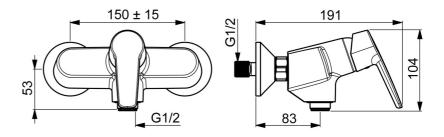

## Dati tecnici

| Caratteristiche flusso          |                |  |
|---------------------------------|----------------|--|
| Eco-flusso di portata a 3 bar   | 7.2 l/min      |  |
| Portata 3 bar                   | 16.8 l/min     |  |
| Caratteristiche tecniche        |                |  |
| Misura DN (dimensione nominale) | DN15           |  |
| Fornitura di acqua calda        | max. +80°C     |  |
| Pressione di esercizio          | 0.5-10 bar     |  |
| Misura della connessione        | G3/4           |  |
| Profondità di installazione     | CC150 ± 15 mm  |  |
| Backflow prevention (EN1717)    | EB             |  |
| Materiale                       | Ottone         |  |
| Norme                           |                |  |
| Standard EN                     | EN 817         |  |
| Classe di rumorosità            | I (ISO 3822)   |  |
| Certificati/Dichiarazioni       |                |  |
| KIWA                            | K6116/08       |  |
| DVGW                            | NW-6506BP0361  |  |
| ABP                             | PA-IX 10145/IB |  |