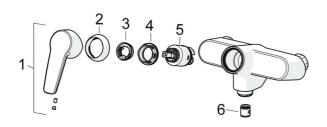

Parti di ricambio

## SP51450193

|    | Nome                           | Codice   |
|----|--------------------------------|----------|
| 01 | Leva Cromo                     | 59914417 |
| 02 | Cappuccio, 33x3 mm Cromo       | 59912504 |
| 03 | Temperature adjustment limiter | 59912325 |
| 04 | Dado di fissaggio, M40x1       | 1003409V |
| 05 | Cartuccia, 3.5 Classic         | 59913075 |
| 06 | Valvola antiriflusso           | 59905714 |
|    |                                |          |