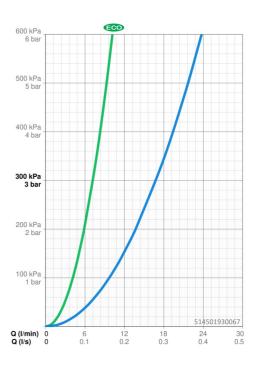

## Dati tecnici

| Caratteristiche flusso          |                |  |
|---------------------------------|----------------|--|
| Eco-flusso di portata a 3 bar   | 7.2 l/min      |  |
| Portata 3 bar                   | 16.8 l/min     |  |
| Caratteristiche tecniche        |                |  |
| Misura DN (dimensione nominale) | DN15           |  |
| Fornitura di acqua calda        | max. +80°C     |  |
| Pressione di esercizio          | 0.5-10 bar     |  |
| Misura della connessione        | G3/4           |  |
| Profondità di installazione     | CC150 ± 15 mm  |  |
| Backflow prevention (EN1717)    | EB             |  |
| Materiale                       | Ottone         |  |
| Norme                           |                |  |
| Standard EN                     | EN 817         |  |
| Classe di rumorosità            | I (ISO 3822)   |  |
| Certificati/Dichiarazioni       |                |  |
| KIWA                            | K6116/08       |  |
| DVGW                            | NW-6506BP0361  |  |
| ABP                             | PA-IX 10145/IB |  |