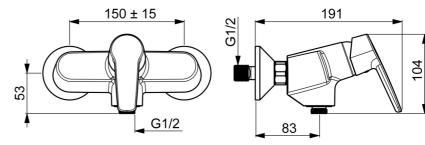

#### **Flow properties**

| Flow-rate at 3 bar           | 16.8 l/min    |  |
|------------------------------|---------------|--|
| Technical properties         |               |  |
| DN-size (nominal dimension)  | DN15          |  |
| Hot water supply             | max. +80°C    |  |
| Working pressure             | 0.5-10 bar    |  |
| Connection size              | G3/4          |  |
| Installation width           | cc150 ± 15 mm |  |
| Backflow prevention (EN1717) | EB            |  |
| Material                     | Brass         |  |
| Degulations                  |               |  |