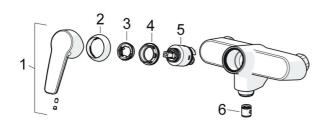

#### SP51450193

|    | Name                           | Code     |
|----|--------------------------------|----------|
| 01 | Lever                          | 59914417 |
| 02 | Covering cap, 33x3 mm          | 59912504 |
| 03 | Temperature adjustment limiter | 59912325 |
| 04 | Tightening nut, M40x1          | 1003409V |
| 05 | Cartridge, 3.5 Classic         | 59913075 |
| 06 | Non-return valve               | 59905714 |