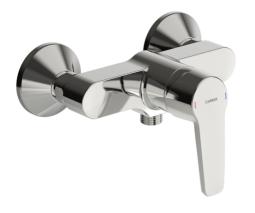

# 51450163 HANSAPOLO - Miscelatore doccia

EAN: 4057304004025 static.hansa.com/51450163

- Soluzioni doccia
- Monocomando
- Montaggio a parete
- Cromo
- Leva con simbolo F+C, Leva/Manopola monocomando
- Limitatore di temperatura, Limitatore di temperatura regolabile
- Valvola/e di non ritorno, Cartuccia a dischi ceramici ø 35mm
- Raccordi a S eccentrici
- Ottone DZR