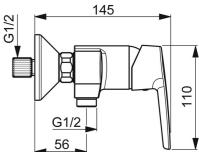

#### **Caratteristiche flusso**

| Portata 3 bar                   | 16.8 l/min     |
|---------------------------------|----------------|
| Caratteristiche tecniche        |                |
| Misura DN (dimensione nominale) | DN15           |
| Fornitura di acqua calda        | max. +80°C     |
| Pressione di esercizio          | 0.5-10 bar     |
| Misura della connessione        | G3/4           |
| Profondità di installazione     | CC150 ± 15 mm  |
| Backflow prevention (EN1717)    | EB             |
| Materiale                       | Ottone         |
| Norme                           |                |
| Standard EN                     | EN 817         |
| Classe di rumorosità            | I(ISO 3822)    |
| Certificati/Dichiarazioni       |                |
| KIWA                            | K6116/08       |
| DVGW                            | NW-6506BP0361  |
| ABP                             | PA-IX 38494/IB |

#### SP51450163

|      | Nome                             | Codice   |
|------|----------------------------------|----------|
| 01   | Leva Cromo                       | 59914417 |
| 02   | Cappuccio, 33x3 mm Cromo         | 59912504 |
| 03   | Temperature adjustment limiter   | 59912325 |
| 04   | Dado di fissaggio, M40x1         | 1003409V |
| 05   | Cartuccia, 3.5 Classic           | 59913075 |
| N.I. | Dado di collegamento, G3/4, AF30 | 59902230 |
| N.I. | Eccentrico, G3/4xG1/2 Cromo      | 59904793 |
| N.I. | Valvola antiriflusso             | 59905714 |
| N.I. | Accessione                       | 59913400 |
|      |                                  |          |