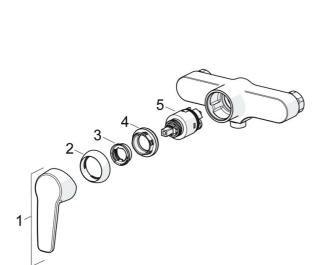

### Parti di ricambio

#### SP51450163

|      | Nome                             | Codice   |
|------|----------------------------------|----------|
| 01   | Leva Cromo                       | 59914417 |
| 02   | Cappuccio, 33x3 mm Cromo         | 59912504 |
| 03   | Temperature adjustment limiter   | 59912325 |
| 04   | Dado di fissaggio, M40x1         | 1003409V |
| 05   | Cartuccia, 3.5 Classic           | 59913075 |
| N.I. | Dado di collegamento, G3/4, AF30 | 59902230 |
| N.I. | Eccentrico, G3/4xG1/2 Cromo      | 59904793 |
| N.I. | Valvola antiriflusso             | 59905714 |
| N.I. | Accessione                       | 59913400 |
|      |                                  |          |