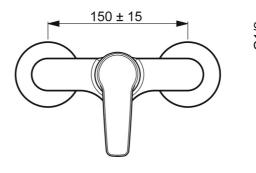

#### **Caratteristiche flusso**

| Portata 3 bar                   | 16.8 l/min     |
|---------------------------------|----------------|
| Caratteristiche tecniche        |                |
| Misura DN (dimensione nominale) | DN15           |
| Fornitura di acqua calda        | max. +80°C     |
| Pressione di esercizio          | 0.5-10 bar     |
| Misura della connessione        | G3/4           |
| Profondità di installazione     | CC150 ± 15 mm  |
| Backflow prevention (EN1717)    | EB             |
| Materiale                       | Ottone         |
| Norme                           |                |
| Standard EN                     | EN 817         |
| Classe di rumorosità            | I(ISO 3822)    |
| Certificati/Dichiarazioni       |                |
| KIWA                            | K6116/08       |
| DVGW                            | NW-6506BP0361  |
| ABP                             | PA-IX 38494/IB |