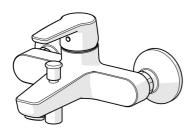

## 514421930067 HANSAPOLO - Vaňová a sprchová batéria

EAN: 4057304002946 static.hansa.com/514421930067

- Sprcha a vaňa
- Jednopáková, Studený štart
- Nástenná montáž
- Chróm
- CASCADE® aerátor
- Páka so symbolom teplej a studenej vody, Jedna ovládacia páka / rukoväť
- Ťažný prepínač, Automatické vrátenie prepínača do pôvodnej polohy
- Funkcie pre nastavenie maximálnej teploty a prietoku vody, Energeticky úsporný variant (Cold Start) - studená voda v strednej polohe páky
- Spätný ventil (-y), ø 35 mm keramická Eco kartuša pre ovládanie teploty a prietoku vody
- Excentrické etážky
- Telo batérie z mosadze DZR