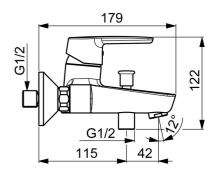

#### Technické vlastnosti

Veľkosť DN (menovitý rozmer) DN15 Dodávka teplej vody max. +90°C 0.5-10 bar Pracovný tlak Spojovacia veľkosť G3/4 Vzdialenosť na inštaláciu CC150 ± 15 mm Projection 159 mm Spätná klapka (STN EN 1717) ЕВ Materiál Mosadz