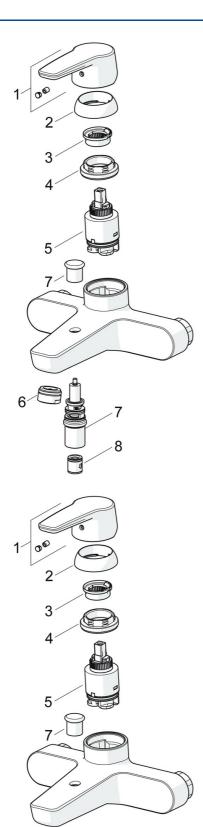

# Náhradné diely

## SP514421930067

|    | Názov                          | Kód      |
|----|--------------------------------|----------|
| 01 | Ovládacia rukoväť              | 59914417 |
| 02 | Krytka, 33x3 mm                | 59912504 |
| 03 | Temperature adjustment limiter | 59912325 |
| 04 | Prítlačná matica, M40x1        | 1003409V |
| 05 | Kartuš, 3.5 Eco                | 59912324 |
| 06 | Aerator, M24x1 D               | 59911829 |
| 07 | Prepínač                       | 59912706 |
| 08 | Spätný ventil                  | 59905714 |

## SP51442193

|    | Názov                          | Kód      |
|----|--------------------------------|----------|
| 01 | Ovládacia rukoväť              | 59914417 |
| 02 | Krytka, 33x3 mm                | 59912504 |
| 03 | Temperature adjustment limiter | 59912325 |
| 04 | Prítlačná matica, M40x1        | 1003409V |
| 05 | Kartuš, 3.5 Classic            | 59913075 |
| 06 | Aerator, M24x1 D               | 59911829 |
| 07 | Prepínač                       | 59912706 |
| 08 | Spätný ventil                  | 59905714 |