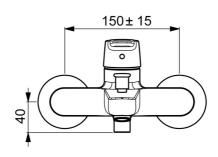

#### Technické vlastnosti

Veľkosť DN (menovitý rozmer) DN15 Dodávka teplej vody max. +90°C 0.5-10 bar Pracovný tlak Spojovacia veľkosť G3/4 Vzdialenosť na inštaláciu CC150 ± 15 mm Projection 159 mm Spätná klapka (STN EN 1717) ЕВ Materiál Mosadz