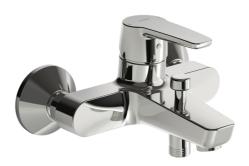

## 514421930067 HANSAPOLO - Vaňová a sprchová batéria

EAN: 4057304002946 static.hansa.com/514421930067

- Sprcha a vaňa
- Jednopáková, Studený štart
- Nástenná montáž
- Chróm
- CASCADE® aerátor
- Páka so symbolom teplej a studenej vody, Jedna ovládacia páka / rukoväť
- Ťažný prepínač, Automatické vrátenie prepínača do pôvodnej polohy
- Funkcie pre nastavenie maximálnej teploty a prietoku vody, Energeticky úsporný variant (Cold Start) - studená voda v strednej polohe páky
- Spätný ventil (-y), ø 35 mm keramická Eco kartuša pre ovládanie teploty a prietoku vody
- Excentrické etážky
- Telo batérie z mosadze DZR