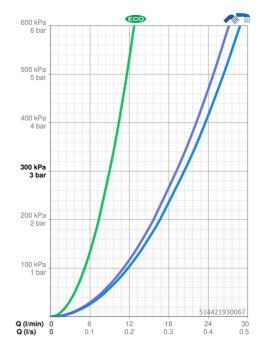

### Vlastnosti prietoku

Prietok Eco pri 3 bar
Prietok pri tlaku 3 bar

20.4 / 19.2 L/min