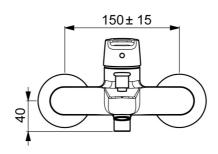

#### Caratteristiche tecniche

Misura DN (dimensione nominale) DN15 max. +90°C Fornitura di acqua calda Pressione di esercizio 0.5-10 bar Misura della connessione G3/4 Profondità di installazione CC150 ± 15 mm Projection 159 mm Backflow prevention (EN1717) EB Materiale Ottone