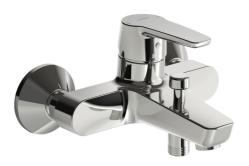

### 514421930067 HANSAPOLO - Miscelatore vasca-doccia

EAN: 4057304002946 static.hansa.com/514421930067

- Vasca & doccia
- Monocomando, Cold Start
- Montaggio a parete
- Cromo
- Rompigetto Standard
- Leva con simbolo F+C, Leva/Manopola monocomando
- Deviatore pull, Riposizionamento automatico
- Limitatore di temperatura, Variante a risparmio energetico (Cold Start) Acqua fredda in posizione centrale
- Valvola/e di non ritorno, Cartuccia a dischi ceramici φ 35mm (Eco)
- Raccordi a S eccentrici
- Ottone DZR