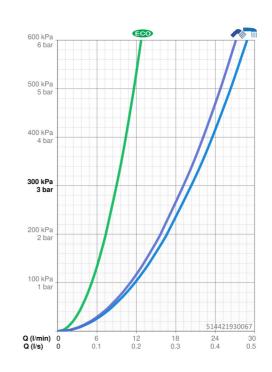

#### Caratteristiche flusso

Eco-flusso di portata a 3 bar 9.0 l/min
Portata 3 bar 20.4 / 19.2 l/min

#### Caratteristiche tecniche

Misura DN (dimensione nominale) DN15 max. +90°C Fornitura di acqua calda Pressione di esercizio 0.5-10 bar Misura della connessione G3/4 Profondità di installazione CC150 ± 15 mm Projection 159 mm Backflow prevention (EN1717) EB Materiale Ottone