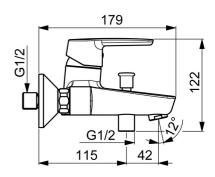

#### Caratteristiche tecniche

Misura DN (dimensione nominale) DN15 max. +90°C Fornitura di acqua calda Pressione di esercizio 0.5-10 bar Misura della connessione G3/4 Profondità di installazione CC150 ± 15 mm Projection 159 mm Backflow prevention (EN1717) EB Materiale Ottone