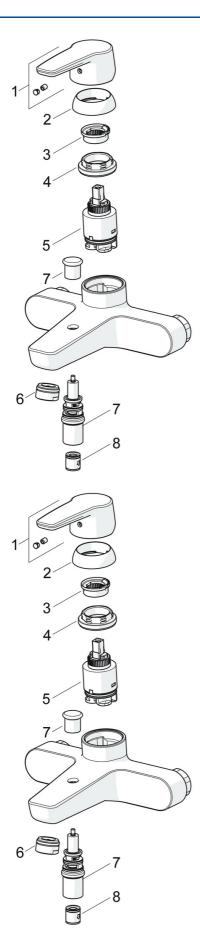

# Parti di ricambio

### SP514421930067

|    | Nome                           | Codice   |
|----|--------------------------------|----------|
| 01 | Leva Cromo                     | 59914417 |
| 02 | Cappuccio, 33x3 mm Cromo       | 59912504 |
| 03 | Temperature adjustment limiter | 59912325 |
| 04 | Dado di fissaggio, M40x1       | 1003409V |
| 05 | Cartuccia, 3.5 Eco             | 59912324 |
| 06 | Aereatore, M24x1 D Cromo       | 59911829 |
| 07 | Deviatore                      | 59912706 |
| 08 | Valvola antiriflusso           | 59905714 |

## SP51442193

|    | Nome                           | Codice   |
|----|--------------------------------|----------|
| 01 | Leva Cromo                     | 59914417 |
| 02 | Cappuccio, 33x3 mm Cromo       | 59912504 |
| 03 | Temperature adjustment limiter | 59912325 |
| 04 | Dado di fissaggio, M40x1       | 1003409V |
| 05 | Cartuccia, 3.5 Classic         | 59913075 |
| 06 | Aereatore, M24x1 D Cromo       | 59911829 |
| 07 | Deviatore                      | 59912706 |
| 08 | Valvola antiriflusso           | 59905714 |