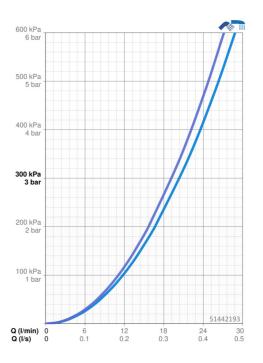

#### **Flow properties**

| Flow-rate at 3 bar           | 20.4 / 19.2 l/min |
|------------------------------|-------------------|
| Technical properties         |                   |
| DN-size (nominal dimension)  | DN15              |
| Hot water supply             | max. +80°C        |
| Working pressure             | 0.5-10 bar        |
| Connection size              | G3/4              |
| Installation width           | CC150 ± 15 mm     |
| Projection                   | 157 mm            |
| Backflow prevention (EN1717) | EB                |
| Material                     | Brass             |
| Regulations                  |                   |
| EN standard                  | EN 817            |
| Noise class                  | I(ISO 3822)       |
| Approvals and Declarations   |                   |
| KIWA                         | K6116/08          |
| DVGW                         | NW-6506BP0361     |
| ABP                          | PA-IX 38493/IDB   |