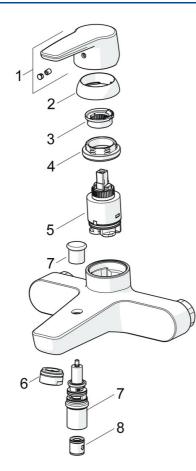

## Spare parts

#### SP51442193

|    | Name                           | Code     |
|----|--------------------------------|----------|
| 01 | Lever                          | 59914417 |
| 02 | Covering cap, 33x3 mm          | 59912504 |
| 03 | Temperature adjustment limiter | 59912325 |
| 04 | Tightening nut, M40x1          | 1003409V |
| 05 | Cartridge, 3.5 Classic         | 59913075 |
| 06 | Aerator, M24x1 D               | 59911829 |
| 07 | Diverter                       | 59912706 |
| 08 | Non-return valve               | 59905714 |