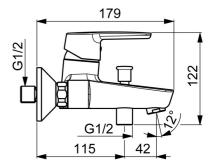

#### **Flow properties**

| Flow-rate at 3 bar           | 20.4 / 19.2 l/min |
|------------------------------|-------------------|
| Technical properties         |                   |
| DN-size (nominal dimension)  | DN15              |
| Hot water supply             | max. +80°C        |
| Working pressure             | 0.5-10 bar        |
| Connection size              | G3/4              |
| Installation width           | CC150 ± 15 mm     |
| Projection                   | 157 mm            |
| Backflow prevention (EN1717) | EB                |
| Material                     | Brass             |
| Regulations                  |                   |
| EN standard                  | EN 817            |
| Noise class                  | I(ISO 3822)       |
| Approvals and Declarations   |                   |
| KIWA                         | K6116/08          |
| DVGW                         | NW-6506BP0361     |
| ABP                          | PA-IX 38493/IDB   |