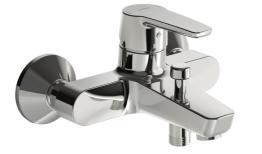

# 51442193 HANSAPOLO - Bath and shower faucet

EAN: 4057304002939 static.hansa.com/51442193

- Bathtub & Shower
- Single-lever
- Wall mounted
- Chrome
- Fixed spout
- Standard aerator

- Hot/Cold symbols, Single operating lever/handle
- Pull operated diverter, Automatic reset
- Limitation option for maximum temperature and flow-rate, Adjustable hot water stop (included, retrofittable)
- Non-return valve(s), Ø 35 mm ceramic cartridge for flow and temperature control
- Eccentric coupling(s)
- Inner body made of DZR brass