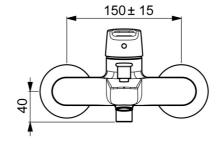

#### **Flow properties**

| Flow-rate at 3 bar           | 20.4 / 19.2 l/min |
|------------------------------|-------------------|
| Technical properties         |                   |
| DN-size (nominal dimension)  | DN15              |
| Hot water supply             | max. +80°C        |
| Working pressure             | 0.5-10 bar        |
| Connection size              | G3/4              |
| Installation width           | CC150 ± 15 mm     |
| Projection                   | 157 mm            |
| Backflow prevention (EN1717) | EB                |
| Material                     | Brass             |
| Regulations                  |                   |
| EN standard                  | EN 817            |
| Noise class                  | I(ISO 3822)       |
| Approvals and Declarations   |                   |
| KIWA                         | K6116/08          |
| DVGW                         | NW-6506BP0361     |
| ABP                          | PA-IX 38493/IDB   |