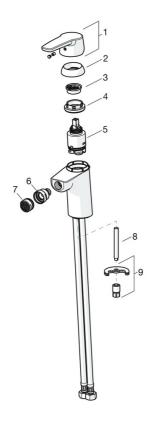

## Parti di ricambio

## SP51433293

|      | Nome                                | Codice   |
|------|-------------------------------------|----------|
| 01   | Leva Cromo                          | 59914417 |
| 02   | Cappuccio, 33x3 mm Cromo            | 59912504 |
| 03   | Temperature adjustment limiter      | 59912325 |
| 04   | Dado di fissaggio, M40x1            | 1003409V |
| 05   | Cartuccia, 3.5 Classic              | 59913075 |
| 06   | Aeratore per miscelatore bidet      | 59910952 |
| 07   | Aereatore, M24x1, 6 l/min Cromo     | 59913727 |
| 80   | Viti di fissaggio, M8x1, L=140      | 59912474 |
| 09   | Set di fissaggio                    | 59910749 |
| N.I. | Scarico a saltarello, (2019-) Cromo | 59914764 |