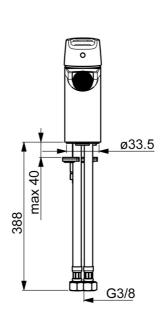

## Dati tecnici

| Caratteri | stiche f | lusso |
|-----------|----------|-------|
|-----------|----------|-------|

| Portata 3 bar (con limitatore di flusso) | 6.0 l/min     |  |
|------------------------------------------|---------------|--|
| Caratteristiche tecniche                 |               |  |
| Misura DN (dimensione nominale)          | DN15          |  |
| Fornitura di acqua calda                 | max. +70° C   |  |
| Pressione di esercizio                   | 0.5-10 bar    |  |
| Misura della connessione                 | G3/8          |  |
| Projection                               | 106 mm        |  |
| Materiale                                | Ottone        |  |
| Norme                                    |               |  |
| Standard EN                              | EN 817        |  |
| Classe di rumorosità                     | I (ISO3822)   |  |
| Certificati/Dichiarazioni                |               |  |
| KIWA                                     | К6116/08      |  |
| DVGW                                     | NW-6506BP0361 |  |