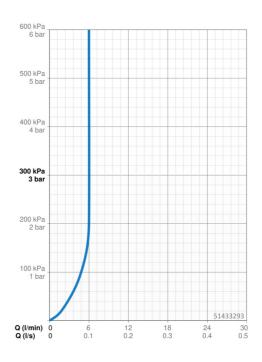

## Dati tecnici

| Caratteri | stiche f | lusso |
|-----------|----------|-------|
|-----------|----------|-------|

| Portata 3 bar (con limitatore di flusso) | 6.0 l/min     |  |
|------------------------------------------|---------------|--|
| Caratteristiche tecniche                 |               |  |
| Misura DN (dimensione nominale)          | DN15          |  |
| Fornitura di acqua calda                 | max. +70° C   |  |
| Pressione di esercizio                   | 0.5-10 bar    |  |
| Misura della connessione                 | G3/8          |  |
| Projection                               | 106 mm        |  |
| Materiale                                | Ottone        |  |
| Norme                                    |               |  |
| Standard EN                              | EN 817        |  |
| Classe di rumorosità                     | I (ISO3822)   |  |
| Certificati/Dichiarazioni                |               |  |
| KIWA                                     | К6116/08      |  |
| DVGW                                     | NW-6506BP0361 |  |