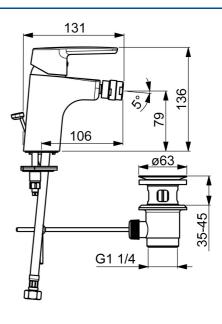

## Dati tecnici

| Caratteri | stiche f | lusso |
|-----------|----------|-------|
|-----------|----------|-------|

| Portata 3 bar (con limitatore di flusso) | 6.0 l/min     |  |
|------------------------------------------|---------------|--|
| Caratteristiche tecniche                 |               |  |
| Misura DN (dimensione nominale)          | DN15          |  |
| Fornitura di acqua calda                 | max. +70° C   |  |
| Pressione di esercizio                   | 0.5-10 bar    |  |
| Misura della connessione                 | G3/8          |  |
| Projection                               | 106 mm        |  |
| Materiale                                | Ottone        |  |
| Norme                                    |               |  |
| Standard EN                              | EN 817        |  |
| Classe di rumorosità                     | I (ISO3822)   |  |
| Certificati/Dichiarazioni                |               |  |
| KIWA                                     | К6116/08      |  |
| DVGW                                     | NW-6506BP0361 |  |