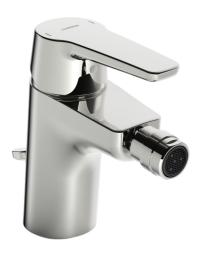

## 51433293 HANSAPOLO - Miscelatore bidet

EAN: 4057304004018 static.hansa.com/51433293

- Bidet
- Monocomando
- Montaggio d'appoggio
- Cromo
- Bocca fissa
- PCA® portata costante indipendentemente dalle variazioni di pressione, Rompigetto a snodo sferico
- Leva con simbolo F+C, Leva/Manopola monocomando
- Piletta di scarico con astina saltarello
- Limitatore di temperatura, Limitatore di temperatura regolabile
- Cartuccia a dischi ceramici ø 35mm
- Collegamento con flessibili
- Ottone DZR, Sistema di installazione rapida