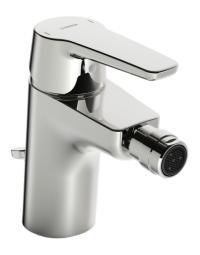

## 51433293 HANSAPOLO - Bidet faucet

EAN: 4057304004018 static.hansa.com/51433293

- Bidet
- Single-lever
- Deck mounted
- Chrome
- Fixed spout
- PCA® constant flow rate regardless of pressure variations, Ball joint
- Hot/Cold symbols, Single operating lever/handle
- Pop-up waste with draw-rod
- Limitation option for maximum temperature and flow-rate, Adjustable hot water stop (included, retrofittable)
- Ø 35 mm ceramic cartridge for flow and temperature control
- Flexible inlet pipes
- Inner body made of DZR brass, Rapid installation system