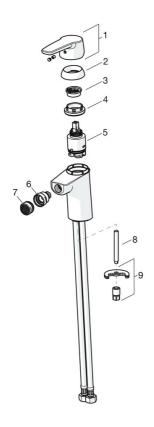

## **Spare parts**

## SP51433293

|      | Name                           | Code     |
|------|--------------------------------|----------|
| 01   | Lever                          | 59914417 |
| 02   | Covering cap, 33x3 mm          | 59912504 |
| 03   | Temperature adjustment limiter | 59912325 |
| 04   | Tightening nut, M40x1          | 1003409V |
| 05   | Cartridge, 3.5 Classic         | 59913075 |
| 06   | Ball joint for bidet faucet    | 59910952 |
| 07   | Aerator, M24x1, 6 l/min        | 59913727 |
| 08   | Fixing screw, M8x1, L=140      | 59912474 |
| 09   | Fixing set                     | 59910749 |
| N.I. | Pop-up waste, (2019-)          | 59914764 |