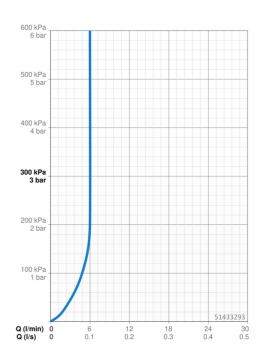

## **Technical data**

| Flow | prop | perties |
|------|------|---------|
|------|------|---------|

| Flow-rate at 3 bar (with flow controller) | 6.0 l/min     |  |
|-------------------------------------------|---------------|--|
| Technical properties                      |               |  |
| DN-size (nominal dimension)               | DN15          |  |
| Hot water supply                          | max. +70°C    |  |
| Working pressure                          | 0.5-10 bar    |  |
| Connection size                           | G3/8          |  |
| Projection                                | 106 mm        |  |
| Material                                  | Brass         |  |
| Regulations                               |               |  |
| EN standard                               | EN 817        |  |
| Noise class                               | I (ISO3822)   |  |
| Approvals and Declarations                |               |  |
| KIWA                                      | К6116/08      |  |
| DVGW                                      | NW-6506BP0361 |  |