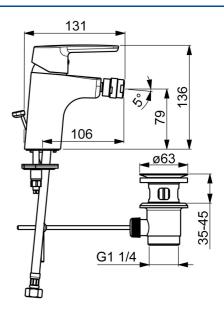

## **Technical data**

| Flow | prop | perties |
|------|------|---------|
|------|------|---------|

| Flow-rate at 3 bar (with flow controller) | 6.0 l/min     |  |
|-------------------------------------------|---------------|--|
| Technical properties                      |               |  |
| DN-size (nominal dimension)               | DN15          |  |
| Hot water supply                          | max. +70°C    |  |
| Working pressure                          | 0.5-10 bar    |  |
| Connection size                           | G3/8          |  |
| Projection                                | 106 mm        |  |
| Material                                  | Brass         |  |
| Regulations                               |               |  |
| EN standard                               | EN 817        |  |
| Noise class                               | I (ISO3822)   |  |
| Approvals and Declarations                |               |  |
| KIWA                                      | К6116/08      |  |
| DVGW                                      | NW-6506BP0361 |  |