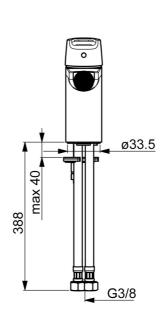

## **Technical data**

| Flow | prop | perties |
|------|------|---------|
|------|------|---------|

| Flow-rate at 3 bar (with flow controller) | 6.0 l/min     |  |
|-------------------------------------------|---------------|--|
| Technical properties                      |               |  |
| DN-size (nominal dimension)               | DN15          |  |
| Hot water supply                          | max. +70°C    |  |
| Working pressure                          | 0.5-10 bar    |  |
| Connection size                           | G3/8          |  |
| Projection                                | 106 mm        |  |
| Material                                  | Brass         |  |
| Regulations                               |               |  |
| EN standard                               | EN 817        |  |
| Noise class                               | I (ISO3822)   |  |
| Approvals and Declarations                |               |  |
| KIWA                                      | К6116/08      |  |
| DVGW                                      | NW-6506BP0361 |  |