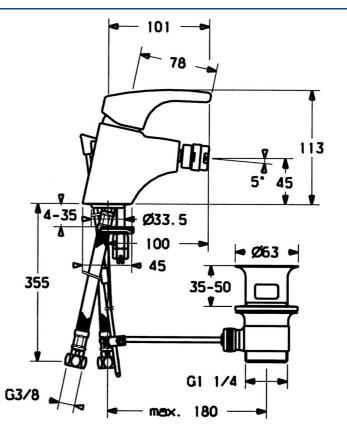

#### Caratteristiche tecniche

| Fornitura di acqua calda | max. +80°C |  |
|--------------------------|------------|--|
| Pressione di esercizio   | 0.5-10 bar |  |
| Materiale                | Ottone     |  |
| Norme                    |            |  |
|                          |            |  |