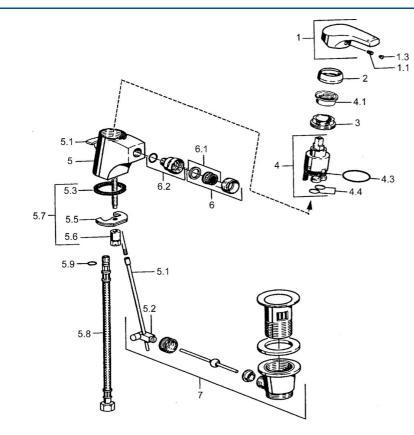

### SP51433203

|      | Nome                                            | Codice   |
|------|-------------------------------------------------|----------|
| 1    | Leva Cromo Fuori produzione                     | 59951583 |
| 1.1  | Screw, M5x8, SW2.5                              | 59904755 |
| 1.3  | Tappo Grigio                                    | 59912112 |
| 2    | Cappuccio Cromo                                 | 59912110 |
| 3    | Dado di fissaggio, M37x1, AF30 Fuori produzione | 59912111 |
| 4    | Cartuccia, 3.5 Eco                              | 59912324 |
| 4.1  | Temperature adjustment limiter                  | 59912325 |
| 4.3  | O-ring, d 28.24x2.62 Fuori produzione           | 59912590 |
| 4.4  | O-ring, d 10.10x1.60 Fuori produzione           | 59905072 |
| 5.2  | Snodo                                           | 59904624 |
| 5.3  | Giunto, 43x37x3                                 | 59912506 |
| 5.5  | Fixing plate                                    | 59904765 |
| 5.6  | Screw, M8x1, SW13                               | 59904766 |
| 5.7  | Set di fissaggio                                | 59912113 |
| 5.8  | Cannette flessibili, L=500, G3/8-M10x1          | 59911767 |
| 5.9  | O-ring, d 6.75x1.78                             | 59902351 |
| 6    | Aereatore, M24x1 STD HC A Cromo                 | 59902366 |
| 6.1  | Aereatore, M22/24 A                             | 59902081 |
| 6.2  | Aeratore per miscelatore bidet                  | 59910952 |
| 7    | Scarico a saltarello Cromo                      | 59904620 |
| N.I. | Chiave, SW30/34                                 | 59912108 |
|      |                                                 |          |