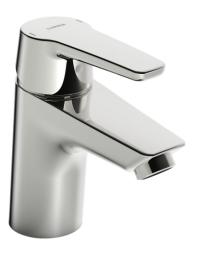

## 514222930037 HANSAPOLO - Miscelatore lavabo

EAN: 4057304004032 static.hansa.com/514222930037

- Lavabo
- Monocomando
- Montaggio d'appoggio
- Cromo
- Bocca fissa
- PCA® portata costante indipendentemente dalle variazioni di pressione
- Leva con simbolo F+C, Leva/Manopola monocomando
- Limitatore di temperatura, Limitatore di temperatura regolabile
- Cartuccia a dischi ceramici ø 35mm
- Collegamento con flessibili
- Ottone DZR, Sistema di installazione rapida
- Senza piletta di scarico, Senza foro per saltarello