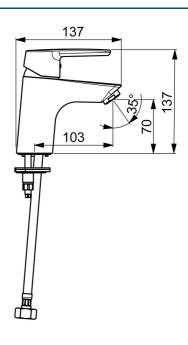

## Dati tecnici

Dichiarazione di conformità

| Portata 3 bar (con limitatore di flusso) | 6.0 l/min   |  |
|------------------------------------------|-------------|--|
| Caratteristiche tecniche                 |             |  |
| Misura DN (dimensione nominale)          | DN15        |  |
| Fornitura di acqua calda                 | max. +70°C  |  |
| Pressione di esercizio                   | 0.5-10 bar  |  |
| Misura della connessione                 | G1/2        |  |
| Projection                               | 103 mm      |  |
| Backflow prevention (EN1717)             | AA          |  |
| Materiale                                | Ottone      |  |
| Norme                                    |             |  |
| Standard EN                              | EN 817      |  |
| Classe di rumorosità                     | I (ISO3822) |  |