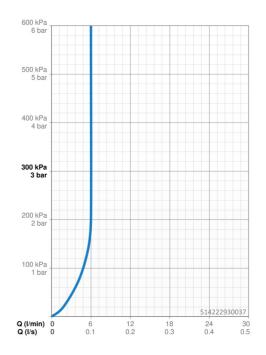

## Dati tecnici

Dichiarazione di conformità

| Portata 3 bar (con limitatore di flusso) | 6.0 l/min   |  |
|------------------------------------------|-------------|--|
| Caratteristiche tecniche                 |             |  |
| Misura DN (dimensione nominale)          | DN15        |  |
| Fornitura di acqua calda                 | max. +70°C  |  |
| Pressione di esercizio                   | 0.5-10 bar  |  |
| Misura della connessione                 | G1/2        |  |
| Projection                               | 103 mm      |  |
| Backflow prevention (EN1717)             | AA          |  |
| Materiale                                | Ottone      |  |
| Norme                                    |             |  |
| Standard EN                              | EN 817      |  |
| Classe di rumorosità                     | I (ISO3822) |  |