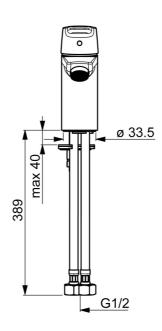

## Dati tecnici

Dichiarazione di conformità

| Portata 3 bar (con limitatore di flusso) | 6.0 l/min   |  |
|------------------------------------------|-------------|--|
| Caratteristiche tecniche                 |             |  |
| Misura DN (dimensione nominale)          | DN15        |  |
| Fornitura di acqua calda                 | max. +70°C  |  |
| Pressione di esercizio                   | 0.5-10 bar  |  |
| Misura della connessione                 | G1/2        |  |
| Projection                               | 103 mm      |  |
| Backflow prevention (EN1717)             | AA          |  |
| Materiale                                | Ottone      |  |
| Norme                                    |             |  |
| Standard EN                              | EN 817      |  |
| Classe di rumorosità                     | I (ISO3822) |  |