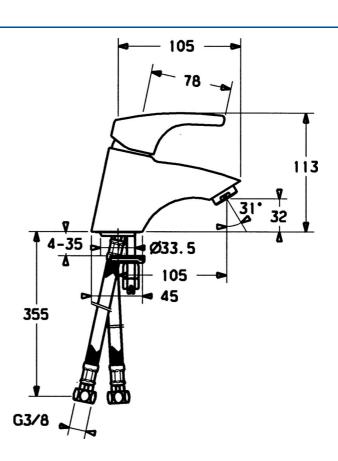

#### Technische Eigenschaften

| DN-Größe (Nennmaß)   | DN15       |
|----------------------|------------|
| Warmwasserversorgung | max. +70°C |
| Arbeitsdruck         | 0.5-10 bar |
| Anschlussgröße       | G3/8       |
| Ausladung            | 105 mm     |
| Werkstoff            | Messing    |
|                      |            |