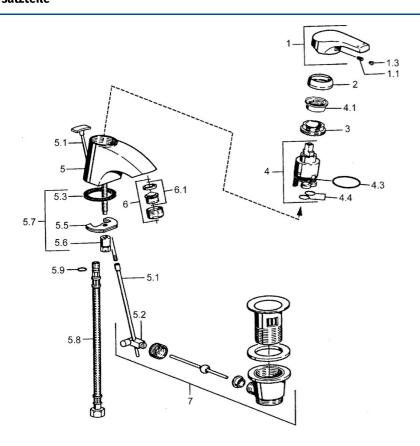

# Ersatzteile

#### SP51402203

|      | Name                                  | ArtNr.   |
|------|---------------------------------------|----------|
| 1    | Hebel Ausgelaufen                     | 59951583 |
| 1.1  | Schraube, M5x8, SW2.5                 | 59904755 |
| 1.3  | Dekorkappe Grau                       | 59912112 |
| 2    | Abdeckkappe                           | 59912110 |
| 3    | Spann-Mutter, M37x1, AF30 Ausgelaufen | 59912111 |
| 4    | Kartusche, 3.5 Eco                    | 59912324 |
| 4.1  | Temperatur-Anschlagring               | 59912325 |
| 4.3  | O-Ring, d 28.24x2.62 Ausgelaufen      | 59912590 |
| 4.4  | O-Ring, d 10.10x1.60 Ausgelaufen      | 59905072 |
| 5.2  | Gelenkstück                           | 59904624 |
| 5.3  | Dichtung, 43x37x3                     | 59912506 |
| 5.5  | Befestigungsplatte                    | 59904765 |
| 5.6  | Schraube, M8x1, SW13                  | 59904766 |
| 5.7  | Befestigungssatz                      | 59912113 |
| 5.8  | Anschlußschlauch, L=500, G3/8-M10x1   | 59911767 |
| 5.9  | O-Ring, d 6.75x1.78                   | 59902351 |
| 6    | Luftsprudler, M24x1 STD HC A          | 59902366 |
| 6.1  | Luftsprudler, M22/24 A                | 59902081 |
| 7    | Ablaufgarnitur                        | 59904620 |
| N.I. | Schlüssel, SW30/34                    | 59912108 |
| N.I. | Blindstopfen                          | 59906910 |
| N.I. | Kettenhalter                          | 59902219 |