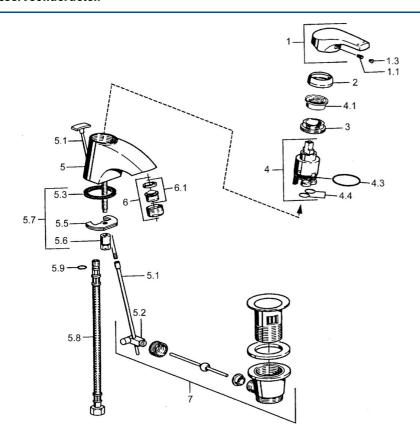

## SP51402203

|      | Naam                                       | Code     |
|------|--------------------------------------------|----------|
| 1    | Hendel Chroom Stopgezet                    | 59951583 |
| 1.1  | Schroef, M5x8, SW2.5                       | 59904755 |
| 1.3  | Sierdop Grijs                              | 59912112 |
| 2    | Kap Chroom                                 | 59912110 |
| 3    | Schroefring, M37x1, AF30 Stopgezet         | 59912111 |
| 4    | Binnenwerk, 3.5 Eco                        | 59912324 |
| 4.1  | Temperature adjustment limiter             | 59912325 |
| 4.3  | O-ring, d 28.24x2.62 Stopgezet             | 59912590 |
| 4.4  | O-ring, d 10.10x1.60 Stopgezet             | 59905072 |
| 5.2  | Gewrichtstuk                               | 59904624 |
| 5.3  | Dichting, 43x37x3                          | 59912506 |
| 5.5  | Fixing plate                               | 59904765 |
| 5.6  | Schroef, M8x1, SW13                        | 59904766 |
| 5.7  | Bevestigingsset                            | 59912113 |
| 5.8  | Flexibele aansluitingen, L=500, G3/8-M10x1 | 59911767 |
| 5.9  | O-ring, d 6.75x1.78                        | 59902351 |
| 6    | Mousseur, M24x1 STD HC A Chroom            | 59902366 |
| 6.1  | Mousseur, M22/24 A                         | 59902081 |
| 7    | Wastegarnituur Chroom                      | 59904620 |
| N.I. | Sleutel, SW30/34                           | 59912108 |
| N.I. | Plug                                       | 59906910 |
| N.I. | Kettinghouder                              | 59902219 |