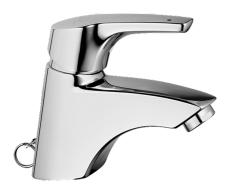

EAN: 4015474038233 static.hansa.com/51412203

- Wastafel
- Eengreeps
- Wastafelmontage
- Chroom
- Vaste uitloop

- Hendel met warm-koud-aanduiding, Eengreeps bediend
- Kettinghouder met ketting
- Flexibele aansluitslang(en)
- Zonder afvoergarnituur