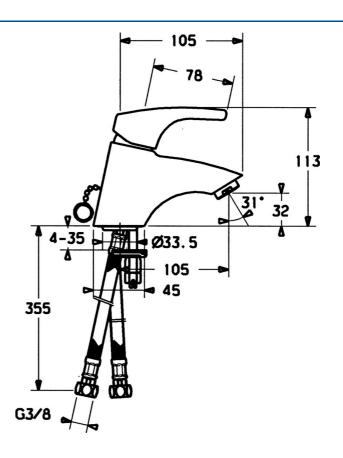

## Technische eigenschappen

| DN-maat          | DN15       |
|------------------|------------|
| Warmwatertoevoer | max. +70°C |
| Werkdruk         | 0.5-10 bar |
| Aansluitmaat     | G3/8       |
| Projection       | 105 mm     |
| Materiaal        | brass      |
|                  |            |