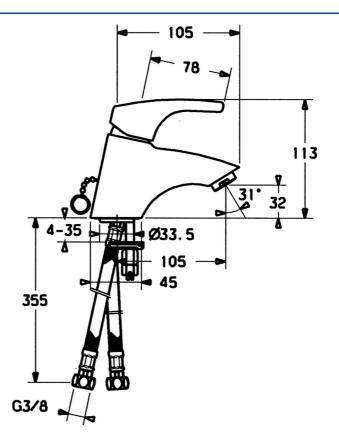

### Technical properties

| DN-size (nominal dimension) | DN15       |
|-----------------------------|------------|
| Hot water supply            | max. +70°C |
| Working pressure            | 0.5-10 bar |
| Connection size             | G3/8       |
| Projection                  | 105 mm     |
| Material                    | Brass      |
| Regulations                 |            |
| EN standard                 | EN 817     |