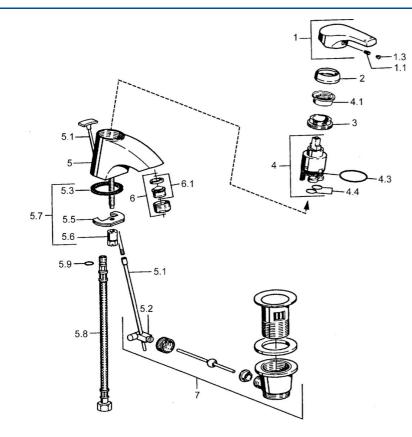

### SP51402203

|      | Name                                     | Code     |
|------|------------------------------------------|----------|
| 1    | Lever Discontinued                       | 59951583 |
| 1.1  | Screw, M5x8, SW2.5                       | 59904755 |
| 1.3  | Symbol plug Grey                         | 59912112 |
| 2    | Covering cap                             | 59912110 |
| 3    | Tightening nut, M37x1, AF30 Discontinued | 59912111 |
| 4    | Cartridge, 3.5 Eco                       | 59912324 |
| 4.1  | Temperature adjustment limiter           | 59912325 |
| 4.3  | O-ring, d 28.24x2.62 Discontinued        | 59912590 |
| 4.4  | O-ring, d 10.10x1.60 Discontinued        | 59905072 |
| 5.2  | Swivel joint                             | 59904624 |
| 5.3  | Gasket, 43x37x3                          | 59912506 |
| 5.5  | Fixing plate                             | 59904765 |
| 5.6  | Screw, M8x1, SW13                        | 59904766 |
| 5.7  | Fixing set                               | 59912113 |
| 5.8  | Flexible pipe, L=500, G3/8-M10x1         | 59911767 |
| 5.9  | O-ring, d 6.75x1.78                      | 59902351 |
| 6    | Aerator, M24x1 STD HC A                  | 59902366 |
| 6.1  | Aerator, M22/24 A                        | 59902081 |
| 7    | Pop-up waste                             | 59904620 |
| N.I. | Key, SW30/34                             | 59912108 |
| N.I. | Plug                                     | 59906910 |
| N.I. | Washer with chain holder                 | 59902219 |
|      |                                          |          |