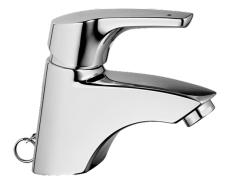

## 51412203 HANSAPOLO - Washbasin faucet Discontinued

EAN: 4015474038233 static.hansa.com/51412203

- Washbasin
- Single-lever
- Deck mounted
- Chrome
- Fixed spout

- Hot/Cold symbols, Single operating lever/handle
- Chain holder with chain
- Flexible inlet pipes
- Without pop-up waste