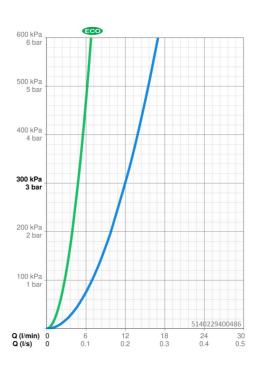

## Technické údaje

EPD module D (kg CO2 eq.)

| Norma EN EN 817   Trieda hlučnosti I (ISO 3822)   Schválenia a Prehlásenia U   Vyhlásenie o zhode DoC   EPD S-P-06391                                                                                                                                                                                                                                                                                                                                                                                                                                                                                                                                                                                                                                                                                                                                                                                                                                                                                                                                                                                                                                                                                                                                                                                                                                                                                                                                                                                                                                                                                                                                                                                                                                                                                                                                                                                                                                                                                                                                                                                   | Vlastnosti prietoku           |              |
|---------------------------------------------------------------------------------------------------------------------------------------------------------------------------------------------------------------------------------------------------------------------------------------------------------------------------------------------------------------------------------------------------------------------------------------------------------------------------------------------------------------------------------------------------------------------------------------------------------------------------------------------------------------------------------------------------------------------------------------------------------------------------------------------------------------------------------------------------------------------------------------------------------------------------------------------------------------------------------------------------------------------------------------------------------------------------------------------------------------------------------------------------------------------------------------------------------------------------------------------------------------------------------------------------------------------------------------------------------------------------------------------------------------------------------------------------------------------------------------------------------------------------------------------------------------------------------------------------------------------------------------------------------------------------------------------------------------------------------------------------------------------------------------------------------------------------------------------------------------------------------------------------------------------------------------------------------------------------------------------------------------------------------------------------------------------------------------------------------|-------------------------------|--------------|
| Technické vlastnostiVeľkosť DN (menovitý rozmer)DN15Dodávka teplej vodymax. +70°CPracovný tlak0.5-10 barSpojovacia veľkosťG3/8Projection103 mmMateriálMosadzPredpisyIlos 3822)Norma ENEN 817Trieda hlučnostiIlos 3822)Schválenia a PrehláseniaDoCEPDS-P-06391UtřáteľnosťS-P-06391Utřáteľnosť7,89EPD module A1 (kg CO2 eq.)9,01EPD module A2 (kg CO2 eq.)9,01EPD module A3 (kg CO2 eq.)9,01EPD module A3 (kg CO2 eq.)9,01EPD module A1 (kg CO2 eq.)9,01EPD module A1 (kg CO2 eq.)1483,20EPD module B7 (kg CO2 eq.)0,02EPD module B7 (kg CO2 eq.)0,02EPD module A2 (kg CO2 eq.)0,02                                                                                                                                                                                                                                                                                                                                                                                                                                                                                                                                                                                                                                                                                                                                                                                                                                                                                                                                                                                                                                                                                                                                                                                                                                                                                                                                                                                                                                                                                                                       | Prietok Eco pri 3 bar         | 4.8 l/min    |
| Velkost DN (menovitý rozmer)DN15Dodávka teplej vodymax. +70°CPracovný tlak0.5-10 barSpojovacia velkosťG3/8Projection103 mmMateriálMosadzPredpisyI (Iso 3822)Norma ENEN 817Trieda hlučnostiI (Iso 3822)Schválenia a PrehláseniaDoCEPDS-P-06391Utržateľnosť0,38EPD module A1 (kg CO2 eq.)9,75EPD module A1 (kg CO2 eq.)0,75EPD module A1 (kg CO2 eq.)0,75EPD module A1 (kg CO2 eq.)9,01EPD module A1 (kg CO2 eq.)0,25EPD module A1 (kg CO2 eq.)0,02EPD module A1 (kg CO2 eq.)0,02EPD module A1 (kg CO2 eq.)0,02EPD module A1 (kg CO2 eq.)0,02                                                                                                                                                                                                                                                                                                                                                                                                                                                                                                                                                                                                                                                                                                                                                                                                                                                                                                                                                                                                                                                                                                                                                                                                                                                                                                                                                                                                                                                                                                                                                             | Prietok pri tlaku 3 bar       | 12.0 l/min   |
| Dodávka teplej vodymax. +70°CPracovný tlak0.5-10 barSpojovacia veľkosťG3/8Projection103 mmMateriálMosadzPredpisyPredpisyENVATENTANCYIStovátenia a PrehláseniaUsora a PrehláseniaVyhlásenie o zhode<br>EPDPORdule A1 (kg CO2 eq.)AgaPromodule A1 (kg CO2 eq.)PO module A1 (kg CO2 eq.)AgaDIP module A1 (kg CO2 eq.)PO module A2 (kg CO2 eq.)PO mod                                                                                                                                                                                                                                                                                                                                                                                                                                                                                                                                                                                                                                                                                                                                                                                                                                                                                                                                                                                                                                                                                                                                                                                                          | Technické vlastnosti          |              |
| Pracovný tlak0.5-10 barSpojovacia veľkosťG3/8Projection103 mmMateriálMosadzPredpisyEN 817Norma EN[ISO 3822]Schválenia a PrehláseniaUiSO 3822)Schválenia a PrehláseniaDoCEPDS-Po6391Utřáteľnosť7,89EPD module A1 (kg CO2 eq.)9,01EPD module A2 (kg CO2 eq.)9,01EPD module A1 (kg CO2 eq.)0,25EPD module A2 (kg CO2 eq.)0,02EPD module C2 (kg CO2 eq.)0,02EPD module C3 (kg CO2 eq.)0,02                                                                                                                                                                                                                                                                                                                                                                                                                                                                                                                                                                                                                                                                                                                                                                                                                                                                                                                                                                                                                                                                                                                                                                                                                                                                                                                                                                        | Veľkosť DN (menovitý rozmer)  | DN15         |
| Spojovačia velkosťG3/8Projection103 mmMateriálMosadzPredpisyEN 817Norma ENI(ISO 3822)Schválenia a PrehláseniaI(ISO 3822)Schválenia a PrehláseniaSchválenia a PrehláseniaVyhlásenie o zhodeDoCEPDS-P-06391Chráteľiosť9,38EPD module A1 (kg CO2 eq.)9,01EPD module A2 (kg CO2 eq.)9,01EPD module A3 (kg CO2 eq.)9,01EPD module A4 (kg CO2 eq.)9,01EPD module A4 (kg CO2 eq.)9,01EPD module A7 (kg CO2 eq.)0,25EPD module A7 (kg CO2 eq.)0,02EPD module A7 (kg CO2 eq.)0,02                                                                                                                                                                                                                                                                                                                                                                                                                                                                                                                                                                                                                                                                                                                                                                                                                                                                                                                                                                                                                                                                                                                                                                                                                                                                                                                                                                                                                                                                                                                                                                                                                                | Dodávka teplej vody           | max. +70°C   |
| Projection103 mmMateriälMosadzPredpisyEN 817Norma EN[K90 3822)Trieda hlučnostiI(S0 3822)Schválenia a PrehláseniaDoCEPDS-P-06391UtržateľnosťS-P-06391EPD module A1 (kg C02 eq.)9,89EPD module A1 (kg C02 eq.)0,38EPD module A1 (kg C02 eq.)0,75EPD module A1 (kg C02 eq.)9,01EPD module A1 (kg C02 eq.)0,25EPD module A1 (kg C02 eq.)0,21EPD module A1 (kg C02 eq.)0,22EPD module A1 (kg C02 eq.)0,21EPD module A2 (kg C02 eq.)0,22EPD module A1 (kg C02 eq.)0,22EPD module A2 (kg C02 eq.)0,22EPD module A2 (kg C02 eq.)0,22EPD module A2 (kg C02 eq.)0,22EPD module C1                                                                                                                                                                                                                                                                                                                                                                                                                                                                                                                                                                                                                                                                                                                                                                                                                                                                                                                                                                                                                                 | Pracovný tlak                 | 0.5-10 bar   |
| MaterialMosadzPredpisyNorma ENEN 817Trieda hlučnostiI(SO 3822)Schválenia a PrehláseniaDocSchválenia a PrehláseniaS-P-06391UtržateľnosťS-P-06391EPDJasaEPD module A1 (kg CO2 eq.)7,89EPD module A2 (kg CO2 eq.)0,38EPD module A3 (kg CO2 eq.)0,75EPD module A1 (kg CO2 eq.)9,01EPD module A1 (kg CO2 eq.)0,25EPD module A1 (kg CO2 eq.)0,20EPD module A2 (kg CO2 eq.)0,20EPD module A1 (kg CO2 eq.)0,20EPD module A1 (kg CO2 eq.)0,20EPD module A2 (kg CO2 eq.)0,20EPD module A1 (kg CO2 eq.)0,20EPD module A2 (kg CO2 eq.)0,20EPD module C2 (kg CO2 eq.)0,20EPD module C2 (kg CO2 eq.)0,20EPD module C3 (kg CO                                                                                                                                                                                                                                                                                                                                                                                                                                                                                                                                                                                                                                                                                                                                                                                                                                                                                                                                                                                                                        | Spojovacia veľkosť            | G3/8         |
| PredpisyNorma ENEN 817Trieda hlučnostiI (ISO 3822)Schválenia a PrehláseniaDoCSchválenia a PrehláseniaS-P-06391UdržateľnosťS-P-06391UdržateľnosťJaSEPD module A1 (kg CO2 eq.)7,899EPD module A2 (kg CO2 eq.)0,38EPD module A3 (kg CO2 eq.)9,01EPD module A1,43 (kg CO2 eq.)9,01EPD module A1 (kg CO2 eq.)0,25EPD module A1 (kg CO2 eq.)0,21EPD module A1,43 (kg CO2 eq.)0,02EPD module A1,43 (kg CO2 eq.)0,02EPD module A2 (kg CO2 eq.)0,02EPD module B7 (kg CO2 eq.)0,02EPD module B7 (kg CO2 eq.)0,02                                                                                                                                                                                                                                                                                                                                                                                                                                                                                                                                                                                                                                                                                                                                                                                                                                                                                                                                                                                                                                                                                                                                                                                                                                                                                                                                                                                                                                                                                                                                                                                                  | Projection                    | 103 mm       |
| Norma ENEN 817Trieda hlučnostiI (ISO 3822)Schválenia a PrehláseniaVyhlásenie o zhodeEPDDoCEPDS-P-06391UdržateľnosťUržateľnosťPD module A1 (kg CO2 eq.)EPD module A2 (kg CO2 eq.)0,38EPD module A3 (kg CO2 eq.)0,75EPD module A1-A3 (kg CO2 eq.)0,01EPD module A1-A3 (kg CO2 eq.)0,25EPD module B7 (kg CO2 eq.)1483,20EPD module C2 (kg CO2 eq.)0,02EPD module C3 (kg CO2 eq.)0,02                                                                                                                                                                                                                                                                                                                                                                                                                                                                                                                                                                                                                                                                                                                                                                                                                                                                                                                                                                                                                                                                                                                                                                                                                                                                                                                                                                                                                                                                                                                                                                                                                                                                                                                       | Materiál                      | Mosadz       |
| Trieda hlučnostiI(SO 3822)Schválenia a PrehláseniaVyhlásenie o zhodeDoCEPDS-P-06391DudžateľnosťUtržateľnosťPD module A1 (kg CO2 eq.)PD module A2 (kg CO2 eq.)0,38EPD module A3 (kg CO2 eq.)0,75EPD module A1-A3 (kg CO2 eq.)0,21EPD module A1-A3 (kg CO2 eq.)0,25EPD module B7 (kg CO2 eq.)1483,20EPD module C3 (kg CO2 eq.)0,02                                                                                                                                                                                                                                                                                                                                                                                                                                                                                                                                                                                                                                                                                                                                                                                                                                                                                                                                                                                                                                                                                                                                                                                                                                                                                                                                                                                                                                                                                                                                                                                                                                                                                                                                                                        | Predpisy                      |              |
| Schvålenia a PrehlåseniaDoCEPDS-P-06391Udržatelnosť5-P-06391Udržatelnosť7,89EPD module A1 (kg CO2 eq.)0,38EPD module A2 (kg CO2 eq.)0,75EPD module A1-A3 (kg CO2 eq.)9,01EPD module A1-A3 (kg CO2 eq.)0,25EPD module B7 (kg CO2 eq.)1483,20EPD module C2 (kg CO2 eq.)0,02                                                                                                                                                                                                                                                                                                                                                                                                                                                                                                                                                                                                                                                                                                                                                                                                                                                                                                                                                                                                                                                                                                                                                                                                                                                                                                                                                                                                                                                                                                                                                                                                                                                                                                                                                                                                                               | Norma EN                      | EN 817       |
| Yyhläsenie o zhodeDoCEPDS-P-06391Udržateľnosť7,89EPD module A1 (kg CO2 eq.)0,38EPD module A2 (kg CO2 eq.)0,75EPD module A1-A3 (kg CO2 eq.)9,01EPD module A1-A3 (kg CO2 eq.)0,25EPD module A7 (kg CO2 eq.)1483,20EPD module C2 (kg CO2 eq.)0,02                                                                                                                                                                                                                                                                                                                                                                                                                                                                                                                                                                                                                                                                                                                                                                                                                                                                                                                                                                                                                                                                                                                                                                                                                                                                                                                                                                                                                                                                                                                                                                                                                                                                                                                                                                                                                                                          | Trieda hlučnosti              | I (ISO 3822) |
| EPDS-P-06391UdržateľnosťUdržateľnosťEPD module A1 (kg CO2 eq.)7,89EPD module A2 (kg CO2 eq.)0,38EPD module A3 (kg CO2 eq.)0,75EPD module A1-A3 (kg CO2 eq.)9,01EPD module A1-A3 (kg CO2 eq.)0,25EPD module B7 (kg CO2 eq.)1483,20EPD module C2 (kg CO2 eq.)0,02                                                                                                                                                                                                                                                                                                                                                                                                                                                                                                                                                                                                                                                                                                                                                                                                                                                                                                                                                                                                                                                                                                                                                                                                                                                                                                                                                                                                                                                                                                                                                                                                                                                                                                                                                                                                                                         | Schválenia a Prehlásenia      |              |
| Aution and the geode pair of the geode pair | Vyhlásenie o zhode            | DoC          |
| EPD module A1 (kg C02 eq.)   7,89     EPD module A2 (kg C02 eq.)   0,38     EPD module A3 (kg C02 eq.)   0,75     EPD module A1-A3 (kg C02 eq.)   9,01     EPD module A4 (kg C02 eq.)   0,25     EPD module B7 (kg C02 eq.)   1483,20     EPD module C2 (kg C02 eq.)   0,02                                                                                                                                                                                                                                                                                                                                                                                                                                                                                                                                                                                                                                                                                                                                                                                                                                                                                                                                                                                                                                                                                                                                                                                                                                                                                                                                                                                                                                                                                                                                                                                                                                                                                                                                                                                                                             | EPD                           | S-P-06391    |
| EPD module A2 (kg C02 eq.)   0,38     EPD module A3 (kg C02 eq.)   0,75     EPD module A1-A3 (kg C02 eq.)   9,01     EPD module A4 (kg C02 eq.)   0,25     EPD module B7 (kg C02 eq.)   1483,20     EPD module C2 (kg C02 eq.)   0,02     EPD module C3 (kg C02 eq.)   0,02                                                                                                                                                                                                                                                                                                                                                                                                                                                                                                                                                                                                                                                                                                                                                                                                                                                                                                                                                                                                                                                                                                                                                                                                                                                                                                                                                                                                                                                                                                                                                                                                                                                                                                                                                                                                                             | Udržateľnosť                  |              |
| EPD module A3 (kg C02 eq.) 0,75   EPD module A1-A3 (kg C02 eq.) 9,01   EPD module A4 (kg C02 eq.) 0,25   EPD module B7 (kg C02 eq.) 1483,20   EPD module C2 (kg C02 eq.) 0,02   EPD module C3 (kg C02 eq.) 0,02                                                                                                                                                                                                                                                                                                                                                                                                                                                                                                                                                                                                                                                                                                                                                                                                                                                                                                                                                                                                                                                                                                                                                                                                                                                                                                                                                                                                                                                                                                                                                                                                                                                                                                                                                                                                                                                                                         | EPD module A1 (kg CO2 eq.)    | 7,89         |
| EPD module A1-A3 (kg C02 eq.) 9,01   EPD module A4 (kg C02 eq.) 0,25   EPD module B7 (kg C02 eq.) 1483,20   EPD module C2 (kg C02 eq.) 0,02   EPD module C3 (kg C02 eq.) 0,02                                                                                                                                                                                                                                                                                                                                                                                                                                                                                                                                                                                                                                                                                                                                                                                                                                                                                                                                                                                                                                                                                                                                                                                                                                                                                                                                                                                                                                                                                                                                                                                                                                                                                                                                                                                                                                                                                                                           | EPD module A2 (kg CO2 eq.)    | 0,38         |
| EPD module A4 (kg CO2 eq.)   0,25     EPD module B7 (kg CO2 eq.)   1483,20     EPD module C2 (kg CO2 eq.)   0,02     EPD module C3 (kg CO2 eq.)   0,02                                                                                                                                                                                                                                                                                                                                                                                                                                                                                                                                                                                                                                                                                                                                                                                                                                                                                                                                                                                                                                                                                                                                                                                                                                                                                                                                                                                                                                                                                                                                                                                                                                                                                                                                                                                                                                                                                                                                                  | EPD module A3 (kg CO2 eq.)    | 0,75         |
| EPD module B7 (kg CO2 eq.)   1483,20     EPD module C2 (kg CO2 eq.)   0,02     EPD module C3 (kg CO2 eq.)   0,02                                                                                                                                                                                                                                                                                                                                                                                                                                                                                                                                                                                                                                                                                                                                                                                                                                                                                                                                                                                                                                                                                                                                                                                                                                                                                                                                                                                                                                                                                                                                                                                                                                                                                                                                                                                                                                                                                                                                                                                        | EPD module A1-A3 (kg CO2 eq.) | 9,01         |
| EPD module C2 (kg C02 eq.)     0,02       EPD module C3 (kg C02 eq.)     0,02                                                                                                                                                                                                                                                                                                                                                                                                                                                                                                                                                                                                                                                                                                                                                                                                                                                                                                                                                                                                                                                                                                                                                                                                                                                                                                                                                                                                                                                                                                                                                                                                                                                                                                                                                                                                                                                                                                                                                                                                                           | EPD module A4 (kg CO2 eq.)    | 0,25         |
| EPD module C3 (kg CO2 eq.) 0,02                                                                                                                                                                                                                                                                                                                                                                                                                                                                                                                                                                                                                                                                                                                                                                                                                                                                                                                                                                                                                                                                                                                                                                                                                                                                                                                                                                                                                                                                                                                                                                                                                                                                                                                                                                                                                                                                                                                                                                                                                                                                         | EPD module B7 (kg CO2 eq.)    | 1483,20      |
|                                                                                                                                                                                                                                                                                                                                                                                                                                                                                                                                                                                                                                                                                                                                                                                                                                                                                                                                                                                                                                                                                                                                                                                                                                                                                                                                                                                                                                                                                                                                                                                                                                                                                                                                                                                                                                                                                                                                                                                                                                                                                                         | EPD module C2 (kg CO2 eq.)    | 0,02         |
| EPD module C4 (kg CO2 eq.) 0,07                                                                                                                                                                                                                                                                                                                                                                                                                                                                                                                                                                                                                                                                                                                                                                                                                                                                                                                                                                                                                                                                                                                                                                                                                                                                                                                                                                                                                                                                                                                                                                                                                                                                                                                                                                                                                                                                                                                                                                                                                                                                         | EPD module C3 (kg CO2 eq.)    | 0,02         |
|                                                                                                                                                                                                                                                                                                                                                                                                                                                                                                                                                                                                                                                                                                                                                                                                                                                                                                                                                                                                                                                                                                                                                                                                                                                                                                                                                                                                                                                                                                                                                                                                                                                                                                                                                                                                                                                                                                                                                                                                                                                                                                         | EPD module C4 (kg CO2 eq.)    | 0,07         |