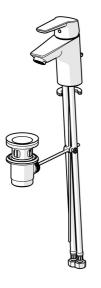

EAN: 4057304009242 static.hansa.com/5140229400486

- Umývadlo
- Jednopáková, Studený štart
- Stojanková
- Chróm
- Pevné výtokové rameno
- Páka so symbolom teplej a studenej vody, Jedna ovládacia páka / rukoväť
- Odtoková garnitúra s tiahlom
- Funkcie pre nastavenie maximálnej teploty a prietoku vody, Energeticky úsporný variant (Cold Start) - studená voda v strednej polohe páky, Nastaviteľný obmedzovač teploty vody (súčasť dodávky, možnosť dodatočnej inštalácie)
- ø 35 mm keramická Eco kartuša pre ovládanie teploty a prietoku vody
- Flexibilné pripojovacie hadičky
- Montážny systém Rapid