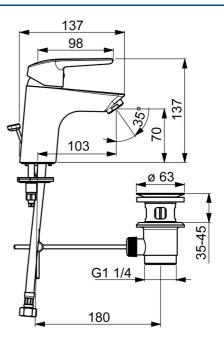

## Technické údaje

EPD module D (kg CO2 eq.)

| Norma EN EN 817   Trieda hlučnosti I (ISO 3822)   Schválenia a Prehlásenia U   Vyhlásenie o zhode DoC   EPD S-P-06391                                                                                                                                                                                                                                                                                                                                                                                                                                                                                                                                                                                                                                                                                                                                                                                                                                                                                                                                                                                                                                                                                                                                                                                                                                                                                                                                                                                                                                                                                                                                                                                                                                                                                                                                                                                                                                                                                                                                                                                   | Vlastnosti prietoku           |              |
|---------------------------------------------------------------------------------------------------------------------------------------------------------------------------------------------------------------------------------------------------------------------------------------------------------------------------------------------------------------------------------------------------------------------------------------------------------------------------------------------------------------------------------------------------------------------------------------------------------------------------------------------------------------------------------------------------------------------------------------------------------------------------------------------------------------------------------------------------------------------------------------------------------------------------------------------------------------------------------------------------------------------------------------------------------------------------------------------------------------------------------------------------------------------------------------------------------------------------------------------------------------------------------------------------------------------------------------------------------------------------------------------------------------------------------------------------------------------------------------------------------------------------------------------------------------------------------------------------------------------------------------------------------------------------------------------------------------------------------------------------------------------------------------------------------------------------------------------------------------------------------------------------------------------------------------------------------------------------------------------------------------------------------------------------------------------------------------------------------|-------------------------------|--------------|
| Technické vlastnostiVeľkosť DN (menovitý rozmer)DN15Dodávka teplej vodymax. +70°CPracovný tlak0.5-10 barSpojovacia veľkosťG3/8Projection103 mmMateriálMosadzPredpisyIlos 3822)Norma ENEN 817Trieda hlučnostiIlos 3822)Schválenia a PrehláseniaDoCEPDS-P-06391UtřáteľnosťS-P-06391Utřáteľnosť7,89EPD module A1 (kg CO2 eq.)9,01EPD module A2 (kg CO2 eq.)9,01EPD module A3 (kg CO2 eq.)9,01EPD module A3 (kg CO2 eq.)9,01EPD module A1 (kg CO2 eq.)9,01EPD module A1 (kg CO2 eq.)1483,20EPD module B7 (kg CO2 eq.)0,02EPD module B7 (kg CO2 eq.)0,02EPD module A2 (kg CO2 eq.)0,02                                                                                                                                                                                                                                                                                                                                                                                                                                                                                                                                                                                                                                                                                                                                                                                                                                                                                                                                                                                                                                                                                                                                                                                                                                                                                                                                                                                                                                                                                                                       | Prietok Eco pri 3 bar         | 4.8 l/min    |
| Velkost DN (menovitý rozmer)DN15Dodávka teplej vodymax. +70°CPracovný tlak0.5-10 barSpojovacia velkosťG3/8Projection103 mmMateriálMosadzPredpisyI (Iso 3822)Norma ENEN 817Trieda hlučnostiI (Iso 3822)Schválenia a PrehláseniaDoCEPDS-P-06391Utržateľnosť0,38EPD module A1 (kg CO2 eq.)9,75EPD module A1 (kg CO2 eq.)0,75EPD module A1 (kg CO2 eq.)0,75EPD module A1 (kg CO2 eq.)9,01EPD module A1 (kg CO2 eq.)0,25EPD module A1 (kg CO2 eq.)0,02EPD module A1 (kg CO2 eq.)0,02EPD module A1 (kg CO2 eq.)0,02EPD module A1 (kg CO2 eq.)0,02                                                                                                                                                                                                                                                                                                                                                                                                                                                                                                                                                                                                                                                                                                                                                                                                                                                                                                                                                                                                                                                                                                                                                                                                                                                                                                                                                                                                                                                                                                                                                             | Prietok pri tlaku 3 bar       | 12.0 l/min   |
| Dodávka teplej vodymax. +70°CPracovný tlak0.5-10 barSpojovacia veľkosťG3/8Projection103 mmMateriálMosadzPredpisyPredpisyENVATENTANCYIStovátenia a PrehláseniaUsora a PrehláseniaVyhlásenie o zhode<br>EPDPORdule A1 (kg CO2 eq.)AgaPromodule A1 (kg CO2 eq.)PO module A1 (kg CO2 eq.)AgaDIP module A1 (kg CO2 eq.)PO module A2 (kg CO2 eq.)PO mod                                                                                                                                                                                                                                                                                                                                                                                                                                                                                                                                                                                                                                                                                                                                                                                                                                                                                                                                                                                                                                                                                                                                                                                                          | Technické vlastnosti          |              |
| Pracovný tlak0.5-10 barSpojovacia veľkosťG3/8Projection103 mmMateriálMosadzPredpisyEN 817Norma EN[ISO 3822]Schválenia a PrehláseniaUiSO 3822)Schválenia a PrehláseniaDoCEPDS-Po6391Utřáteľnosť7,89EPD module A1 (kg CO2 eq.)9,01EPD module A2 (kg CO2 eq.)9,01EPD module A1 (kg CO2 eq.)0,25EPD module A2 (kg CO2 eq.)0,02EPD module C2 (kg CO2 eq.)0,02EPD module C3 (kg CO2 eq.)0,02                                                                                                                                                                                                                                                                                                                                                                                                                                                                                                                                                                                                                                                                                                                                                                                                                                                                                                                                                                                                                                                                                                                                                                                                                                                                                                                                                                        | Veľkosť DN (menovitý rozmer)  | DN15         |
| Spojovačia velkosťG3/8Projection103 mmMateriálMosadzPredpisyEN 817Norma ENI(ISO 3822)Schválenia a PrehláseniaI(ISO 3822)Schválenia a PrehláseniaSchválenia a PrehláseniaVyhlásenie o zhodeDoCEPDS-P-06391Chráteľiosť9,38EPD module A1 (kg CO2 eq.)9,01EPD module A2 (kg CO2 eq.)9,01EPD module A3 (kg CO2 eq.)9,01EPD module A4 (kg CO2 eq.)9,01EPD module A4 (kg CO2 eq.)9,01EPD module A7 (kg CO2 eq.)0,25EPD module A7 (kg CO2 eq.)0,02EPD module A7 (kg CO2 eq.)0,02                                                                                                                                                                                                                                                                                                                                                                                                                                                                                                                                                                                                                                                                                                                                                                                                                                                                                                                                                                                                                                                                                                                                                                                                                                                                                                                                                                                                                                                                                                                                                                                                                                | Dodávka teplej vody           | max. +70°C   |
| Projection103 mmMateriälMosadzPredpisyEN 817Norma EN[K90 3822)Trieda hlučnostiI(S0 3822)Schválenia a PrehláseniaDoCEPDS-P-06391UtržateľnosťS-P-06391EPD module A1 (kg C02 eq.)9,89EPD module A1 (kg C02 eq.)0,38EPD module A1 (kg C02 eq.)0,75EPD module A1 (kg C02 eq.)9,01EPD module A1 (kg C02 eq.)0,25EPD module A1 (kg C02 eq.)0,21EPD module A1 (kg C02 eq.)0,22EPD module A1 (kg C02 eq.)0,21EPD module A2 (kg C02 eq.)0,22EPD module A1 (kg C02 eq.)0,22EPD module A2 (kg C02 eq.)0,22EPD module A2 (kg C02 eq.)0,22EPD module A2 (kg C02 eq.)0,22EPD module C1                                                                                                                                                                                                                                                                                                                                                                                                                                                                                                                                                                                                                                                                                                                                                                                                                                                                                                                                                                                                                                 | Pracovný tlak                 | 0.5-10 bar   |
| MaterialMosadzPredpisyNorma ENEN 817Trieda hlučnostiI(SO 3822)Schválenia a PrehláseniaDocSchválenia a PrehláseniaS-P-06391UtržateľnosťS-P-06391EPDJasaEPD module A1 (kg CO2 eq.)7,89EPD module A2 (kg CO2 eq.)0,38EPD module A3 (kg CO2 eq.)0,75EPD module A1 (kg CO2 eq.)9,01EPD module A1 (kg CO2 eq.)0,25EPD module A1 (kg CO2 eq.)0,20EPD module A2 (kg CO2 eq.)0,20EPD module A1 (kg CO2 eq.)0,20EPD module A1 (kg CO2 eq.)0,20EPD module A2 (kg CO2 eq.)0,20EPD module A1 (kg CO2 eq.)0,20EPD module A2 (kg CO2 eq.)0,20EPD module C2 (kg CO2 eq.)0,20EPD module C2 (kg CO2 eq.)0,20EPD module C3 (kg CO                                                                                                                                                                                                                                                                                                                                                                                                                                                                                                                                                                                                                                                                                                                                                                                                                                                                                                                                                                                                                        | Spojovacia veľkosť            | G3/8         |
| PredpisyNorma ENEN 817Trieda hlučnostiI (ISO 3822)Schválenia a PrehláseniaDoCSchválenia a PrehláseniaS-P-06391UdržateľnosťS-P-06391UdržateľnosťJaSEPD module A1 (kg CO2 eq.)7,899EPD module A2 (kg CO2 eq.)0,38EPD module A3 (kg CO2 eq.)9,01EPD module A1,43 (kg CO2 eq.)9,01EPD module A1 (kg CO2 eq.)0,25EPD module A1 (kg CO2 eq.)0,21EPD module A1,43 (kg CO2 eq.)0,02EPD module A1,43 (kg CO2 eq.)0,02EPD module A2 (kg CO2 eq.)0,02EPD module B7 (kg CO2 eq.)0,02EPD module B7 (kg CO2 eq.)0,02                                                                                                                                                                                                                                                                                                                                                                                                                                                                                                                                                                                                                                                                                                                                                                                                                                                                                                                                                                                                                                                                                                                                                                                                                                                                                                                                                                                                                                                                                                                                                                                                  | Projection                    | 103 mm       |
| Norma ENEN 817Trieda hlučnostiI (ISO 3822)Schválenia a PrehláseniaVyhlásenie o zhodeEPDDoCEPDS-P-06391UdržateľnosťUržateľnosťPD module A1 (kg CO2 eq.)EPD module A2 (kg CO2 eq.)0,38EPD module A3 (kg CO2 eq.)0,75EPD module A1-A3 (kg CO2 eq.)0,01EPD module A1-A3 (kg CO2 eq.)0,25EPD module B7 (kg CO2 eq.)1483,20EPD module C2 (kg CO2 eq.)0,02EPD module C3 (kg CO2 eq.)0,02                                                                                                                                                                                                                                                                                                                                                                                                                                                                                                                                                                                                                                                                                                                                                                                                                                                                                                                                                                                                                                                                                                                                                                                                                                                                                                                                                                                                                                                                                                                                                                                                                                                                                                                       | Materiál                      | Mosadz       |
| Trieda hlučnostiI(SO 3822)Schválenia a PrehláseniaVyhlásenie o zhodeDoCEPDS-P-06391DudžateľnosťUtržateľnosťPD module A1 (kg CO2 eq.)PD module A2 (kg CO2 eq.)0,38EPD module A3 (kg CO2 eq.)0,75EPD module A1-A3 (kg CO2 eq.)0,21EPD module A1-A3 (kg CO2 eq.)0,25EPD module B7 (kg CO2 eq.)1483,20EPD module C3 (kg CO2 eq.)0,02                                                                                                                                                                                                                                                                                                                                                                                                                                                                                                                                                                                                                                                                                                                                                                                                                                                                                                                                                                                                                                                                                                                                                                                                                                                                                                                                                                                                                                                                                                                                                                                                                                                                                                                                                                        | Predpisy                      |              |
| Schvålenia a PrehlåseniaDoCEPDS-P-06391Udržatelnosť5-P-06391Udržatelnosť7,89EPD module A1 (kg CO2 eq.)0,38EPD module A2 (kg CO2 eq.)0,75EPD module A1-A3 (kg CO2 eq.)9,01EPD module A1-A3 (kg CO2 eq.)0,25EPD module B7 (kg CO2 eq.)1483,20EPD module C2 (kg CO2 eq.)0,02                                                                                                                                                                                                                                                                                                                                                                                                                                                                                                                                                                                                                                                                                                                                                                                                                                                                                                                                                                                                                                                                                                                                                                                                                                                                                                                                                                                                                                                                                                                                                                                                                                                                                                                                                                                                                               | Norma EN                      | EN 817       |
| Yyhläsenie o zhodeDoCEPDS-P-06391Udržateľnosť7,89EPD module A1 (kg CO2 eq.)0,38EPD module A2 (kg CO2 eq.)0,75EPD module A1-A3 (kg CO2 eq.)9,01EPD module A1-A3 (kg CO2 eq.)0,25EPD module A7 (kg CO2 eq.)1483,20EPD module C2 (kg CO2 eq.)0,02                                                                                                                                                                                                                                                                                                                                                                                                                                                                                                                                                                                                                                                                                                                                                                                                                                                                                                                                                                                                                                                                                                                                                                                                                                                                                                                                                                                                                                                                                                                                                                                                                                                                                                                                                                                                                                                          | Trieda hlučnosti              | I (ISO 3822) |
| EPDS-P-06391UdržateľnosťUdržateľnosťEPD module A1 (kg CO2 eq.)7,89EPD module A2 (kg CO2 eq.)0,38EPD module A3 (kg CO2 eq.)0,75EPD module A1-A3 (kg CO2 eq.)9,01EPD module A1-A3 (kg CO2 eq.)0,25EPD module B7 (kg CO2 eq.)1483,20EPD module C2 (kg CO2 eq.)0,02                                                                                                                                                                                                                                                                                                                                                                                                                                                                                                                                                                                                                                                                                                                                                                                                                                                                                                                                                                                                                                                                                                                                                                                                                                                                                                                                                                                                                                                                                                                                                                                                                                                                                                                                                                                                                                         | Schválenia a Prehlásenia      |              |
| Aution and the geode pair of the geode pair | Vyhlásenie o zhode            | DoC          |
| EPD module A1 (kg C02 eq.)   7,89     EPD module A2 (kg C02 eq.)   0,38     EPD module A3 (kg C02 eq.)   0,75     EPD module A1-A3 (kg C02 eq.)   9,01     EPD module A4 (kg C02 eq.)   0,25     EPD module B7 (kg C02 eq.)   1483,20     EPD module C2 (kg C02 eq.)   0,02                                                                                                                                                                                                                                                                                                                                                                                                                                                                                                                                                                                                                                                                                                                                                                                                                                                                                                                                                                                                                                                                                                                                                                                                                                                                                                                                                                                                                                                                                                                                                                                                                                                                                                                                                                                                                             | EPD                           | S-P-06391    |
| EPD module A2 (kg C02 eq.)   0,38     EPD module A3 (kg C02 eq.)   0,75     EPD module A1-A3 (kg C02 eq.)   9,01     EPD module A4 (kg C02 eq.)   0,25     EPD module B7 (kg C02 eq.)   1483,20     EPD module C2 (kg C02 eq.)   0,02     EPD module C3 (kg C02 eq.)   0,02                                                                                                                                                                                                                                                                                                                                                                                                                                                                                                                                                                                                                                                                                                                                                                                                                                                                                                                                                                                                                                                                                                                                                                                                                                                                                                                                                                                                                                                                                                                                                                                                                                                                                                                                                                                                                             | Udržateľnosť                  |              |
| EPD module A3 (kg C02 eq.) 0,75   EPD module A1-A3 (kg C02 eq.) 9,01   EPD module A4 (kg C02 eq.) 0,25   EPD module B7 (kg C02 eq.) 1483,20   EPD module C2 (kg C02 eq.) 0,02   EPD module C3 (kg C02 eq.) 0,02                                                                                                                                                                                                                                                                                                                                                                                                                                                                                                                                                                                                                                                                                                                                                                                                                                                                                                                                                                                                                                                                                                                                                                                                                                                                                                                                                                                                                                                                                                                                                                                                                                                                                                                                                                                                                                                                                         | EPD module A1 (kg CO2 eq.)    | 7,89         |
| EPD module A1-A3 (kg C02 eq.) 9,01   EPD module A4 (kg C02 eq.) 0,25   EPD module B7 (kg C02 eq.) 1483,20   EPD module C2 (kg C02 eq.) 0,02   EPD module C3 (kg C02 eq.) 0,02                                                                                                                                                                                                                                                                                                                                                                                                                                                                                                                                                                                                                                                                                                                                                                                                                                                                                                                                                                                                                                                                                                                                                                                                                                                                                                                                                                                                                                                                                                                                                                                                                                                                                                                                                                                                                                                                                                                           | EPD module A2 (kg CO2 eq.)    | 0,38         |
| EPD module A4 (kg CO2 eq.)   0,25     EPD module B7 (kg CO2 eq.)   1483,20     EPD module C2 (kg CO2 eq.)   0,02     EPD module C3 (kg CO2 eq.)   0,02                                                                                                                                                                                                                                                                                                                                                                                                                                                                                                                                                                                                                                                                                                                                                                                                                                                                                                                                                                                                                                                                                                                                                                                                                                                                                                                                                                                                                                                                                                                                                                                                                                                                                                                                                                                                                                                                                                                                                  | EPD module A3 (kg CO2 eq.)    | 0,75         |
| EPD module B7 (kg CO2 eq.)   1483,20     EPD module C2 (kg CO2 eq.)   0,02     EPD module C3 (kg CO2 eq.)   0,02                                                                                                                                                                                                                                                                                                                                                                                                                                                                                                                                                                                                                                                                                                                                                                                                                                                                                                                                                                                                                                                                                                                                                                                                                                                                                                                                                                                                                                                                                                                                                                                                                                                                                                                                                                                                                                                                                                                                                                                        | EPD module A1-A3 (kg CO2 eq.) | 9,01         |
| EPD module C2 (kg C02 eq.)     0,02       EPD module C3 (kg C02 eq.)     0,02                                                                                                                                                                                                                                                                                                                                                                                                                                                                                                                                                                                                                                                                                                                                                                                                                                                                                                                                                                                                                                                                                                                                                                                                                                                                                                                                                                                                                                                                                                                                                                                                                                                                                                                                                                                                                                                                                                                                                                                                                           | EPD module A4 (kg CO2 eq.)    | 0,25         |
| EPD module C3 (kg CO2 eq.) 0,02                                                                                                                                                                                                                                                                                                                                                                                                                                                                                                                                                                                                                                                                                                                                                                                                                                                                                                                                                                                                                                                                                                                                                                                                                                                                                                                                                                                                                                                                                                                                                                                                                                                                                                                                                                                                                                                                                                                                                                                                                                                                         | EPD module B7 (kg CO2 eq.)    | 1483,20      |
|                                                                                                                                                                                                                                                                                                                                                                                                                                                                                                                                                                                                                                                                                                                                                                                                                                                                                                                                                                                                                                                                                                                                                                                                                                                                                                                                                                                                                                                                                                                                                                                                                                                                                                                                                                                                                                                                                                                                                                                                                                                                                                         | EPD module C2 (kg CO2 eq.)    | 0,02         |
| EPD module C4 (kg CO2 eq.) 0,07                                                                                                                                                                                                                                                                                                                                                                                                                                                                                                                                                                                                                                                                                                                                                                                                                                                                                                                                                                                                                                                                                                                                                                                                                                                                                                                                                                                                                                                                                                                                                                                                                                                                                                                                                                                                                                                                                                                                                                                                                                                                         | EPD module C3 (kg CO2 eq.)    | 0,02         |
|                                                                                                                                                                                                                                                                                                                                                                                                                                                                                                                                                                                                                                                                                                                                                                                                                                                                                                                                                                                                                                                                                                                                                                                                                                                                                                                                                                                                                                                                                                                                                                                                                                                                                                                                                                                                                                                                                                                                                                                                                                                                                                         | EPD module C4 (kg CO2 eq.)    | 0,07         |