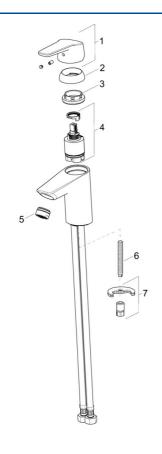

## Náhradné diely

## SP5140229400486

|      | Názov                              | Kód      |
|------|------------------------------------|----------|
| 01   | Ovládacia rukoväť Ukončené         | 59914564 |
| 02   | Krytka, 33x3 mm                    | 59912504 |
| 03   | Prítlačná matica, M40x1            | 1003409V |
| 04   | Kartuš, 3.5 cold start             | 59913953 |
| 05   | Aerator, M24x1                     | 79900048 |
| 06   | Upevňovacia skrutka, M8x1, L=140   | 59912474 |
| 07   | Upevňovací set                     | 59910749 |
| N.I. | Vypúšťací ventil umývadla, (2019-) | 59914764 |