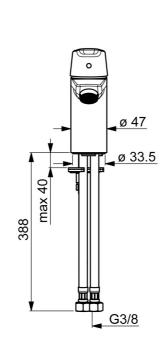

## Technické údaje

EPD module D (kg CO2 eq.)

| Norma EN EN 817   Trieda hlučnosti I (ISO 3822)   Schválenia a Prehlásenia U   Vyhlásenie o zhode DoC   EPD S-P-06391                                                                                                                                                                                                                                                                                                                                                                                                                                                                                                                                                                                                                                                                                                                                                                                                                                                                                                                                                                                                                                                                                                                                                                                                                                                                                                                                                                                                                                                                                                                                                                                                                                                                                                                                                                                                                                                                                                                                                                                   | Vlastnosti prietoku           |              |
|---------------------------------------------------------------------------------------------------------------------------------------------------------------------------------------------------------------------------------------------------------------------------------------------------------------------------------------------------------------------------------------------------------------------------------------------------------------------------------------------------------------------------------------------------------------------------------------------------------------------------------------------------------------------------------------------------------------------------------------------------------------------------------------------------------------------------------------------------------------------------------------------------------------------------------------------------------------------------------------------------------------------------------------------------------------------------------------------------------------------------------------------------------------------------------------------------------------------------------------------------------------------------------------------------------------------------------------------------------------------------------------------------------------------------------------------------------------------------------------------------------------------------------------------------------------------------------------------------------------------------------------------------------------------------------------------------------------------------------------------------------------------------------------------------------------------------------------------------------------------------------------------------------------------------------------------------------------------------------------------------------------------------------------------------------------------------------------------------------|-------------------------------|--------------|
| Technické vlastnostiVeľkosť DN (menovitý rozmer)DN15Dodávka teplej vodymax. +70°CPracovný tlak0.5-10 barSpojovacia veľkosťG3/8Projection103 mmMateriálMosadzPredpisyIlos 3822)Norma ENEN 817Trieda hlučnostiIlos 3822)Schválenia a PrehláseniaDoCEPDS-P-06391UtřáteľnosťS-P-06391Utřáteľnosť7,89EPD module A1 (kg CO2 eq.)9,01EPD module A2 (kg CO2 eq.)9,01EPD module A3 (kg CO2 eq.)9,01EPD module A3 (kg CO2 eq.)9,01EPD module A1 (kg CO2 eq.)9,01EPD module A1 (kg CO2 eq.)1483,20EPD module B7 (kg CO2 eq.)0,02EPD module B7 (kg CO2 eq.)0,02EPD module A2 (kg CO2 eq.)0,02                                                                                                                                                                                                                                                                                                                                                                                                                                                                                                                                                                                                                                                                                                                                                                                                                                                                                                                                                                                                                                                                                                                                                                                                                                                                                                                                                                                                                                                                                                                       | Prietok Eco pri 3 bar         | 4.8 l/min    |
| Velkost DN (menovitý rozmer)DN15Dodávka teplej vodymax. +70°CPracovný tlak0.5-10 barSpojovacia velkosťG3/8Projection103 mmMateriálMosadzPredpisyI (Iso 3822)Norma ENEN 817Trieda hlučnostiI (Iso 3822)Schválenia a PrehláseniaDoCEPDS-P-06391Utržateľnosť0,38EPD module A1 (kg CO2 eq.)9,75EPD module A1 (kg CO2 eq.)0,75EPD module A1 (kg CO2 eq.)0,75EPD module A1 (kg CO2 eq.)9,01EPD module A1 (kg CO2 eq.)0,25EPD module A1 (kg CO2 eq.)0,02EPD module A1 (kg CO2 eq.)0,02EPD module A1 (kg CO2 eq.)0,02EPD module A1 (kg CO2 eq.)0,02                                                                                                                                                                                                                                                                                                                                                                                                                                                                                                                                                                                                                                                                                                                                                                                                                                                                                                                                                                                                                                                                                                                                                                                                                                                                                                                                                                                                                                                                                                                                                             | Prietok pri tlaku 3 bar       | 12.0 l/min   |
| Dodávka teplej vodymax. +70°CPracovný tlak0.5-10 barSpojovacia veľkosťG3/8Projection103 mmMateriálMosadzPredpisyPredpisyENVATENTANCYIStovátenia a PrehláseniaUsora a PrehláseniaVyhlásenie o zhode<br>EPDPORdule A1 (kg CO2 eq.)AgaPromodule A1 (kg CO2 eq.)PO module A1 (kg CO2 eq.)AgaDIP module A1 (kg CO2 eq.)PO module A2 (kg CO2 eq.)PO mod                                                                                                                                                                                                                                                                                                                                                                                                                                                                                                                                                                                                                                                                                                                                                                                                                                                                                                                                                                                                                                                                                                                                                                                                          | Technické vlastnosti          |              |
| Pracovný tlak0.5-10 barSpojovacia veľkosťG3/8Projection103 mmMateriálMosadzPredpisyEN 817Norma EN[ISO 3822]Schválenia a PrehláseniaUiSO 3822)Schválenia a PrehláseniaDoCEPDS-Po6391Utřáteľnosť7,89EPD module A1 (kg CO2 eq.)9,01EPD module A2 (kg CO2 eq.)9,01EPD module A1 (kg CO2 eq.)0,25EPD module A2 (kg CO2 eq.)0,02EPD module C2 (kg CO2 eq.)0,02EPD module C3 (kg CO2 eq.)0,02                                                                                                                                                                                                                                                                                                                                                                                                                                                                                                                                                                                                                                                                                                                                                                                                                                                                                                                                                                                                                                                                                                                                                                                                                                                                                                                                                                        | Veľkosť DN (menovitý rozmer)  | DN15         |
| Spojovačia velkosťG3/8Projection103 mmMateriálMosadzPredpisyEN 817Norma ENI(ISO 3822)Schválenia a PrehláseniaI(ISO 3822)Schválenia a PrehláseniaSchválenia a PrehláseniaVyhlásenie o zhodeDoCEPDS-P-06391Chráteľiosť9,38EPD module A1 (kg CO2 eq.)9,01EPD module A2 (kg CO2 eq.)9,01EPD module A3 (kg CO2 eq.)9,01EPD module A4 (kg CO2 eq.)9,01EPD module A4 (kg CO2 eq.)9,01EPD module A7 (kg CO2 eq.)0,25EPD module A7 (kg CO2 eq.)0,02EPD module A7 (kg CO2 eq.)0,02                                                                                                                                                                                                                                                                                                                                                                                                                                                                                                                                                                                                                                                                                                                                                                                                                                                                                                                                                                                                                                                                                                                                                                                                                                                                                                                                                                                                                                                                                                                                                                                                                                | Dodávka teplej vody           | max. +70°C   |
| Projection103 mmMateriälMosadzPredpisyEN 817Norma EN[K90 3822)Trieda hlučnostiI(S0 3822)Schválenia a PrehláseniaDoCEPDS-P-06391UtržateľnosťS-P-06391EPD module A1 (kg C02 eq.)9,89EPD module A1 (kg C02 eq.)0,38EPD module A1 (kg C02 eq.)0,75EPD module A1 (kg C02 eq.)9,01EPD module A1 (kg C02 eq.)0,25EPD module A1 (kg C02 eq.)0,21EPD module A1 (kg C02 eq.)0,22EPD module A1 (kg C02 eq.)0,21EPD module A2 (kg C02 eq.)0,22EPD module A1 (kg C02 eq.)0,22EPD module A2 (kg C02 eq.)0,22EPD module A2 (kg C02 eq.)0,22EPD module A2 (kg C02 eq.)0,22EPD module C1                                                                                                                                                                                                                                                                                                                                                                                                                                                                                                                                                                                                                                                                                                                                                                                                                                                                                                                                                                                                                                 | Pracovný tlak                 | 0.5-10 bar   |
| MaterialMosadzPredpisyNorma ENEN 817Trieda hlučnostiI(SO 3822)Schválenia a PrehláseniaDocSchválenia a PrehláseniaS-P-06391UtržateľnosťS-P-06391EPDJasaEPD module A1 (kg CO2 eq.)7,89EPD module A2 (kg CO2 eq.)0,38EPD module A3 (kg CO2 eq.)0,75EPD module A1 (kg CO2 eq.)9,01EPD module A1 (kg CO2 eq.)0,25EPD module A1 (kg CO2 eq.)0,20EPD module A2 (kg CO2 eq.)0,20EPD module A1 (kg CO2 eq.)0,20EPD module A1 (kg CO2 eq.)0,20EPD module A2 (kg CO2 eq.)0,20EPD module A1 (kg CO2 eq.)0,20EPD module A2 (kg CO2 eq.)0,20EPD module C2 (kg CO2 eq.)0,20EPD module C2 (kg CO2 eq.)0,20EPD module C3 (kg CO                                                                                                                                                                                                                                                                                                                                                                                                                                                                                                                                                                                                                                                                                                                                                                                                                                                                                                                                                                                                                        | Spojovacia veľkosť            | G3/8         |
| PredpisyNorma ENEN 817Trieda hlučnostiI (ISO 3822)Schválenia a PrehláseniaDoCSchválenia a PrehláseniaS-P-06391UdržateľnosťS-P-06391UdržateľnosťJaSEPD module A1 (kg CO2 eq.)7,899EPD module A2 (kg CO2 eq.)0,38EPD module A3 (kg CO2 eq.)9,01EPD module A1,43 (kg CO2 eq.)9,01EPD module A1 (kg CO2 eq.)0,25EPD module A1 (kg CO2 eq.)0,21EPD module A1,43 (kg CO2 eq.)0,02EPD module A1,43 (kg CO2 eq.)0,02EPD module A2 (kg CO2 eq.)0,02EPD module B7 (kg CO2 eq.)0,02EPD module B7 (kg CO2 eq.)0,02                                                                                                                                                                                                                                                                                                                                                                                                                                                                                                                                                                                                                                                                                                                                                                                                                                                                                                                                                                                                                                                                                                                                                                                                                                                                                                                                                                                                                                                                                                                                                                                                  | Projection                    | 103 mm       |
| Norma ENEN 817Trieda hlučnostiI (ISO 3822)Schválenia a PrehláseniaVyhlásenie o zhodeEPDDoCEPDS-P-06391UdržateľnosťUržateľnosťPD module A1 (kg CO2 eq.)EPD module A2 (kg CO2 eq.)0,38EPD module A3 (kg CO2 eq.)0,75EPD module A1-A3 (kg CO2 eq.)0,01EPD module A1-A3 (kg CO2 eq.)0,25EPD module B7 (kg CO2 eq.)1483,20EPD module C2 (kg CO2 eq.)0,02EPD module C3 (kg CO2 eq.)0,02                                                                                                                                                                                                                                                                                                                                                                                                                                                                                                                                                                                                                                                                                                                                                                                                                                                                                                                                                                                                                                                                                                                                                                                                                                                                                                                                                                                                                                                                                                                                                                                                                                                                                                                       | Materiál                      | Mosadz       |
| Trieda hlučnostiI(SO 3822)Schválenia a PrehláseniaVyhlásenie o zhodeDoCEPDS-P-06391DudžateľnosťUtržateľnosťPD module A1 (kg CO2 eq.)PD module A2 (kg CO2 eq.)0,38EPD module A3 (kg CO2 eq.)0,75EPD module A1-A3 (kg CO2 eq.)0,21EPD module A1-A3 (kg CO2 eq.)0,25EPD module B7 (kg CO2 eq.)1483,20EPD module C3 (kg CO2 eq.)0,02                                                                                                                                                                                                                                                                                                                                                                                                                                                                                                                                                                                                                                                                                                                                                                                                                                                                                                                                                                                                                                                                                                                                                                                                                                                                                                                                                                                                                                                                                                                                                                                                                                                                                                                                                                        | Predpisy                      |              |
| Schvålenia a PrehlåseniaDoCEPDS-P-06391Udržatelnosť5-P-06391Udržatelnosť7,89EPD module A1 (kg CO2 eq.)0,38EPD module A2 (kg CO2 eq.)0,75EPD module A1-A3 (kg CO2 eq.)9,01EPD module A1-A3 (kg CO2 eq.)0,25EPD module B7 (kg CO2 eq.)1483,20EPD module C2 (kg CO2 eq.)0,02                                                                                                                                                                                                                                                                                                                                                                                                                                                                                                                                                                                                                                                                                                                                                                                                                                                                                                                                                                                                                                                                                                                                                                                                                                                                                                                                                                                                                                                                                                                                                                                                                                                                                                                                                                                                                               | Norma EN                      | EN 817       |
| Yyhläsenie o zhodeDoCEPDS-P-06391Udržateľnosť7,89EPD module A1 (kg CO2 eq.)0,38EPD module A2 (kg CO2 eq.)0,75EPD module A1-A3 (kg CO2 eq.)9,01EPD module A1-A3 (kg CO2 eq.)0,25EPD module A7 (kg CO2 eq.)1483,20EPD module C2 (kg CO2 eq.)0,02                                                                                                                                                                                                                                                                                                                                                                                                                                                                                                                                                                                                                                                                                                                                                                                                                                                                                                                                                                                                                                                                                                                                                                                                                                                                                                                                                                                                                                                                                                                                                                                                                                                                                                                                                                                                                                                          | Trieda hlučnosti              | I (ISO 3822) |
| EPDS-P-06391UdržateľnosťUdržateľnosťEPD module A1 (kg CO2 eq.)7,89EPD module A2 (kg CO2 eq.)0,38EPD module A3 (kg CO2 eq.)0,75EPD module A1-A3 (kg CO2 eq.)9,01EPD module A1-A3 (kg CO2 eq.)0,25EPD module B7 (kg CO2 eq.)1483,20EPD module C2 (kg CO2 eq.)0,02                                                                                                                                                                                                                                                                                                                                                                                                                                                                                                                                                                                                                                                                                                                                                                                                                                                                                                                                                                                                                                                                                                                                                                                                                                                                                                                                                                                                                                                                                                                                                                                                                                                                                                                                                                                                                                         | Schválenia a Prehlásenia      |              |
| Aution and the geode pair of the geode pair | Vyhlásenie o zhode            | DoC          |
| EPD module A1 (kg C02 eq.)   7,89     EPD module A2 (kg C02 eq.)   0,38     EPD module A3 (kg C02 eq.)   0,75     EPD module A1-A3 (kg C02 eq.)   9,01     EPD module A4 (kg C02 eq.)   0,25     EPD module B7 (kg C02 eq.)   1483,20     EPD module C2 (kg C02 eq.)   0,02                                                                                                                                                                                                                                                                                                                                                                                                                                                                                                                                                                                                                                                                                                                                                                                                                                                                                                                                                                                                                                                                                                                                                                                                                                                                                                                                                                                                                                                                                                                                                                                                                                                                                                                                                                                                                             | EPD                           | S-P-06391    |
| EPD module A2 (kg C02 eq.)   0,38     EPD module A3 (kg C02 eq.)   0,75     EPD module A1-A3 (kg C02 eq.)   9,01     EPD module A4 (kg C02 eq.)   0,25     EPD module B7 (kg C02 eq.)   1483,20     EPD module C2 (kg C02 eq.)   0,02     EPD module C3 (kg C02 eq.)   0,02                                                                                                                                                                                                                                                                                                                                                                                                                                                                                                                                                                                                                                                                                                                                                                                                                                                                                                                                                                                                                                                                                                                                                                                                                                                                                                                                                                                                                                                                                                                                                                                                                                                                                                                                                                                                                             | Udržateľnosť                  |              |
| EPD module A3 (kg C02 eq.) 0,75   EPD module A1-A3 (kg C02 eq.) 9,01   EPD module A4 (kg C02 eq.) 0,25   EPD module B7 (kg C02 eq.) 1483,20   EPD module C2 (kg C02 eq.) 0,02   EPD module C3 (kg C02 eq.) 0,02                                                                                                                                                                                                                                                                                                                                                                                                                                                                                                                                                                                                                                                                                                                                                                                                                                                                                                                                                                                                                                                                                                                                                                                                                                                                                                                                                                                                                                                                                                                                                                                                                                                                                                                                                                                                                                                                                         | EPD module A1 (kg CO2 eq.)    | 7,89         |
| EPD module A1-A3 (kg C02 eq.) 9,01   EPD module A4 (kg C02 eq.) 0,25   EPD module B7 (kg C02 eq.) 1483,20   EPD module C2 (kg C02 eq.) 0,02   EPD module C3 (kg C02 eq.) 0,02                                                                                                                                                                                                                                                                                                                                                                                                                                                                                                                                                                                                                                                                                                                                                                                                                                                                                                                                                                                                                                                                                                                                                                                                                                                                                                                                                                                                                                                                                                                                                                                                                                                                                                                                                                                                                                                                                                                           | EPD module A2 (kg CO2 eq.)    | 0,38         |
| EPD module A4 (kg CO2 eq.)   0,25     EPD module B7 (kg CO2 eq.)   1483,20     EPD module C2 (kg CO2 eq.)   0,02     EPD module C3 (kg CO2 eq.)   0,02                                                                                                                                                                                                                                                                                                                                                                                                                                                                                                                                                                                                                                                                                                                                                                                                                                                                                                                                                                                                                                                                                                                                                                                                                                                                                                                                                                                                                                                                                                                                                                                                                                                                                                                                                                                                                                                                                                                                                  | EPD module A3 (kg CO2 eq.)    | 0,75         |
| EPD module B7 (kg CO2 eq.)   1483,20     EPD module C2 (kg CO2 eq.)   0,02     EPD module C3 (kg CO2 eq.)   0,02                                                                                                                                                                                                                                                                                                                                                                                                                                                                                                                                                                                                                                                                                                                                                                                                                                                                                                                                                                                                                                                                                                                                                                                                                                                                                                                                                                                                                                                                                                                                                                                                                                                                                                                                                                                                                                                                                                                                                                                        | EPD module A1-A3 (kg CO2 eq.) | 9,01         |
| EPD module C2 (kg C02 eq.)     0,02       EPD module C3 (kg C02 eq.)     0,02                                                                                                                                                                                                                                                                                                                                                                                                                                                                                                                                                                                                                                                                                                                                                                                                                                                                                                                                                                                                                                                                                                                                                                                                                                                                                                                                                                                                                                                                                                                                                                                                                                                                                                                                                                                                                                                                                                                                                                                                                           | EPD module A4 (kg CO2 eq.)    | 0,25         |
| EPD module C3 (kg CO2 eq.) 0,02                                                                                                                                                                                                                                                                                                                                                                                                                                                                                                                                                                                                                                                                                                                                                                                                                                                                                                                                                                                                                                                                                                                                                                                                                                                                                                                                                                                                                                                                                                                                                                                                                                                                                                                                                                                                                                                                                                                                                                                                                                                                         | EPD module B7 (kg CO2 eq.)    | 1483,20      |
|                                                                                                                                                                                                                                                                                                                                                                                                                                                                                                                                                                                                                                                                                                                                                                                                                                                                                                                                                                                                                                                                                                                                                                                                                                                                                                                                                                                                                                                                                                                                                                                                                                                                                                                                                                                                                                                                                                                                                                                                                                                                                                         | EPD module C2 (kg CO2 eq.)    | 0,02         |
| EPD module C4 (kg CO2 eq.) 0,07                                                                                                                                                                                                                                                                                                                                                                                                                                                                                                                                                                                                                                                                                                                                                                                                                                                                                                                                                                                                                                                                                                                                                                                                                                                                                                                                                                                                                                                                                                                                                                                                                                                                                                                                                                                                                                                                                                                                                                                                                                                                         | EPD module C3 (kg CO2 eq.)    | 0,02         |
|                                                                                                                                                                                                                                                                                                                                                                                                                                                                                                                                                                                                                                                                                                                                                                                                                                                                                                                                                                                                                                                                                                                                                                                                                                                                                                                                                                                                                                                                                                                                                                                                                                                                                                                                                                                                                                                                                                                                                                                                                                                                                                         | EPD module C4 (kg CO2 eq.)    | 0,07         |