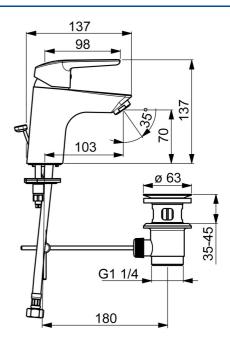

# 5140229400486 HANSAPOLO ECO - Miscelatore lavabo

EAN: 4057304009242 static.hansa.com/5140229400486

- Lavabo
- Monocomando, Cold Start
- Montaggio d'appoggio
- Cromo
- Bocca fissa
- Leva con simbolo F+C, Leva/Manopola monocomando
- Piletta di scarico con astina saltarello
- Limitatore di temperatura, Variante a risparmio energetico (Cold Start) - Acqua fredda in posizione centrale, Limitatore di temperatura regolabile
- Cartuccia a dischi ceramici ø 35mm (Eco)
- Collegamento con flessibili
- Sistema di installazione rapida

#### Caratteristiche tecniche

Misura DN (dimensione nominale)
Fornitura di acqua calda
Pressione di esercizio
Misura della connessione
Projection
Materiale

DN15 max. +70° C 0.5-10 bar G3/8 103 mm Ottone