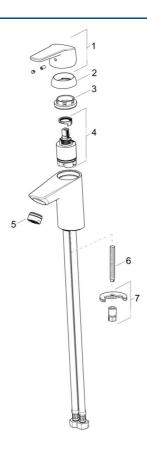

# Parti di ricambio

## SP5140229400486

|      | Nome                                | Codice   |
|------|-------------------------------------|----------|
| 01   | Leva Cromo Fuori produzione         | 59914564 |
| 02   | Cappuccio, 33x3 mm Cromo            | 59912504 |
| 03   | Dado di fissaggio, M40x1            | 1003409V |
| 04   | Cartuccia, 3.5 cold start           | 59913953 |
| 05   | Aereatore, M24x1 Cromo              | 79900048 |
| 06   | Viti di fissaggio, M8x1, L=140      | 59912474 |
| 07   | Set di fissaggio                    | 59910749 |
| N.I. | Scarico a saltarello, (2019-) Cromo | 59914764 |