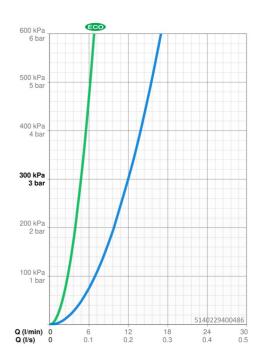

#### Caratteristiche flusso

Eco-flusso di portata a 3 bar Portata 3 bar 4.8 l/min 12.0 l/min