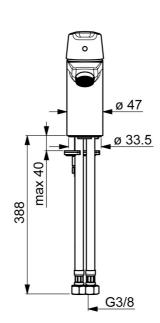

#### Caratteristiche tecniche

Misura DN (dimensione nominale)
Fornitura di acqua calda
Pressione di esercizio
Misura della connessione
Projection
Materiale

DN15 max. +70° C 0.5-10 bar G3/8 103 mm Ottone