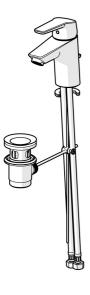

# 5140229400486 HANSAPOLO ECO - Miscelatore lavabo

EAN: 4057304009242 static.hansa.com/5140229400486

- Lavabo
- Monocomando, Cold Start
- Montaggio d'appoggio
- Cromo
- Bocca fissa
- Leva con simbolo F+C, Leva/Manopola monocomando
- Piletta di scarico con astina saltarello
- Limitatore di temperatura, Variante a risparmio energetico (Cold Start) - Acqua fredda in posizione centrale, Limitatore di temperatura regolabile
- Cartuccia a dischi ceramici ø 35mm (Eco)
- Collegamento con flessibili
- Sistema di installazione rapida