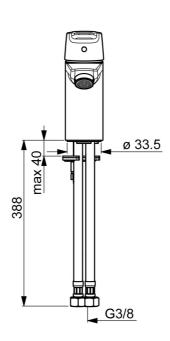

#### Technické vlastnosti

Velikost DN (jmenovitý rozměr) Zdroj teplé vody Pracovní tlak Velikost přípojky Projection Materiál DN15
max. +70°C
0.5-10 bar
G3/8
103 mm
Mosaz