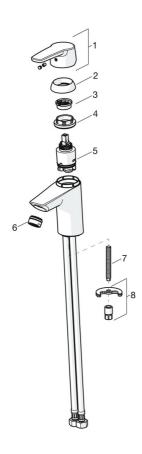

## SP51402293

|      | Název                                 | Kód      |
|------|---------------------------------------|----------|
| 01   | Páka                                  | 59914417 |
| 01   | Dlouhá páka                           | 59914633 |
| 02   | Krytka, 33x3 mm                       | 59912504 |
| 03   | Temperature adjustment limiter        | 59912325 |
| 04   | Upevňovací matice, M40x1              | 1003409V |
| 05   | Kartuše, 3.5 Classic                  | 59913075 |
| 06   | Aerator, M24x1 A, low pressure        | 59902692 |
| 06   | Aerator, M24x1, 6 l/min               | 59913727 |
| 07   | Upevňovací šroub, M8x1, L=140         | 59912474 |
| 08   | Upevňovací set                        | 59910749 |
| N.I. | Vypouštěcí ventil                     | 59904620 |
| N.I. | Flexibilní hadička, L=430, G3/8-M10x1 | 59912515 |
| N.I. | Ovládací táhlo vypouštěcího ventilu   | 59914464 |
| N.I. | Vypouštěcí ventil, (2019-)            | 59914764 |