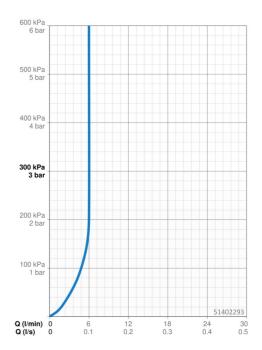

#### Vlastnosti průtoku

Průtokové množství při 3 bar (s regulátorem průtoku) Tlaková ztráta při průtoku (0,1 l/s) 6.0 l/min 2 bar