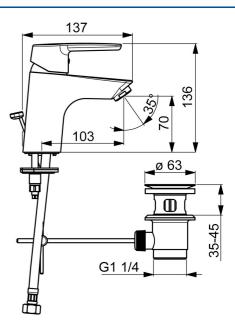

#### Technické vlastnosti

Velikost DN (jmenovitý rozměr) Zdroj teplé vody Pracovní tlak Velikost přípojky Projection Materiál DN15
max. +70°C
0.5-10 bar
G3/8
103 mm
Mosaz