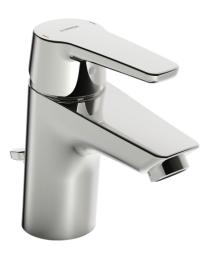

## 51402293 HANSAPOLO - Umyvadlová baterie

EAN: 4057304002779 static.hansa.com/51402293

- Umyvadlo
- Jednopáková
- Stojánková
- Chrom
- Pevné výtokové rameno
- PCA® aerátor s konstatním průtokovým množstvím nezávislým na změnách tlaku
- Páka se symboly teplé a studené vody, Jedna ovládací páka / rukojeť
- Mechanický uzávěr odpadu s táhlem
- Funkce pro nastavení maximální teploty a průtoku vody, Nastavitelný omezovač teploty vody (součástí dodávky, možnost dodatečné instalace)
- ø 35 mm keramická kartuše pro ovládání teploty a průtoku vody
- Flexibilní připojovací hadice
- Tělo baterie z mosazi DZR, Montážní systém Rapid