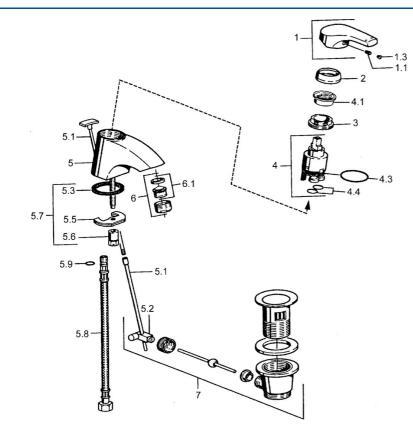

### Reserveonderdelen

#### SP51402203

|      | Naam                                       | Code     |
|------|--------------------------------------------|----------|
| 1    | Hendel Chroom Stopgezet                    | 59951583 |
| 1.1  | Schroef, M5x8, SW2.5                       | 59904755 |
| 1.3  | Sierdop Grijs                              | 59912112 |
| 2    | Kap Chroom                                 | 59912110 |
| 3    | Schroefring, M37x1, AF30 Stopgezet         | 59912111 |
| 4    | Binnenwerk, 3.5 Eco                        | 59912324 |
| 4.1  | Temperature adjustment limiter             | 59912325 |
| 4.3  | O-ring, d 28.24x2.62 Stopgezet             | 59912590 |
| 4.4  | O-ring, d 10.10x1.60 Stopgezet             | 59905072 |
| 5.2  | Gewrichtstuk                               | 59904624 |
| 5.3  | Dichting, 43x37x3                          | 59912506 |
| 5.5  | Fixing plate                               | 59904765 |
| 5.6  | Schroef, M8x1, SW13                        | 59904766 |
| 5.7  | Bevestigingsset                            | 59912113 |
| 5.8  | Flexibele aansluitingen, L=500, G3/8-M10x1 | 59911767 |
| 5.9  | O-ring, d 6.75x1.78                        | 59902351 |
| 6    | Mousseur, M24x1 STD HC A Chroom            | 59902366 |
| 6.1  | Mousseur, M22/24 A                         | 59902081 |
| 7    | Wastegarnituur Chroom                      | 59904620 |
| N.I. | Sleutel, SW30/34                           | 59912108 |
| N.I. | Plug                                       | 59906910 |
| N.I. | Kettinghouder                              | 59902219 |
|      |                                            |          |