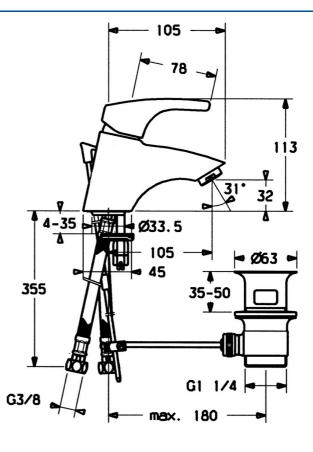

## Technische eigenschappen

| DN-maat          | DN15       |  |
|------------------|------------|--|
| Warmwatertoevoer | max. +70°C |  |
| Werkdruk         | 0.5-10 bar |  |
| Aansluitmaat     | G3/8       |  |
| Projection       | 105 mm     |  |
| Materiaal        | brass      |  |
| Voorschriften    |            |  |
| EN-norm          | EN 817     |  |