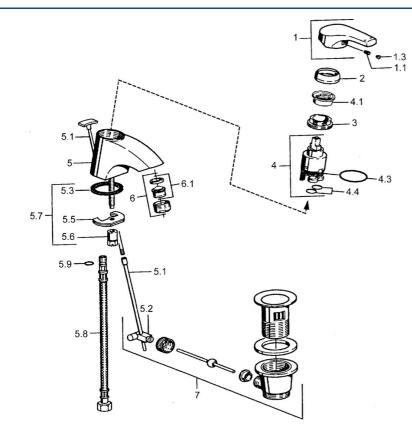

### SP51402203

|      | Name                                  | ArtNr.   |
|------|---------------------------------------|----------|
| 1    | Hebel Ausgelaufen                     | 59951583 |
| 1.1  | Schraube, M5x8, SW2.5                 | 59904755 |
| 1.3  | Dekorkappe Grau                       | 59912112 |
| 2    | Abdeckkappe                           | 59912110 |
| 3    | Spann-Mutter, M37x1, AF30 Ausgelaufen | 59912111 |
| 4    | Kartusche, 3.5 Eco                    | 59912324 |
| 4.1  | Temperatur-Anschlagring               | 59912325 |
| 4.3  | O-Ring, d 28.24x2.62 Ausgelaufen      | 59912590 |
| 4.4  | O-Ring, d 10.10x1.60 Ausgelaufen      | 59905072 |
| 5.2  | Gelenkstück                           | 59904624 |
| 5.3  | Dichtung, 43x37x3                     | 59912506 |
| 5.5  | Befestigungsplatte                    | 59904765 |
| 5.6  | Schraube, M8x1, SW13                  | 59904766 |
| 5.7  | Befestigungssatz                      | 59912113 |
| 5.8  | Anschlußschlauch, L=500, G3/8-M10x1   | 59911767 |
| 5.9  | O-Ring, d 6.75x1.78                   | 59902351 |
| 6    | Luftsprudler, M24x1 STD HC A          | 59902366 |
| 6.1  | Luftsprudler, M22/24 A                | 59902081 |
| 7    | Ablaufgarnitur                        | 59904620 |
| N.I. | Schlüssel, SW30/34                    | 59912108 |
| N.I. | Blindstopfen                          | 59906910 |
| N.I. | Kettenhalter                          | 59902219 |
|      |                                       |          |