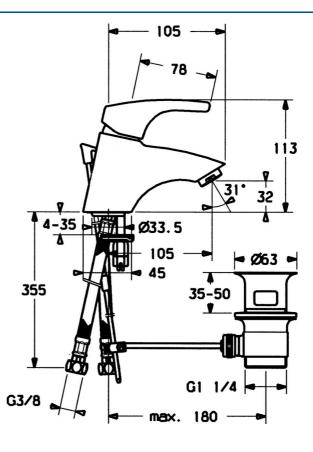

#### Technische Eigenschaften

| DN-Größe (Nennmaß)   | DN15       |  |
|----------------------|------------|--|
| Warmwasserversorgung | max. +70°C |  |
| Arbeitsdruck         | 0.5-10 bar |  |
| Anschlussgröße       | G3/8       |  |
| Ausladung            | 105 mm     |  |
| Werkstoff            | Messing    |  |
| Vorschriften         |            |  |
| EN Standard          | EN 817     |  |