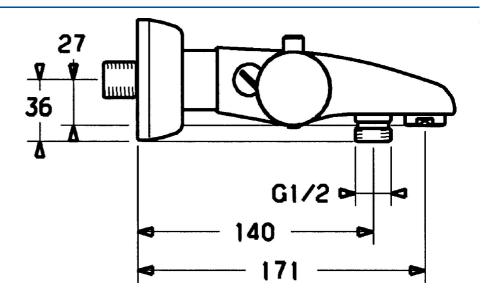

## Technické údaje

#### Technické vlastnosti

Dodávka teplej vody Pracovný tlak

Spätná klapka (STN EN 1717)

Materiál

max. +80°C

0.5-10 bar

EB

Mosadz