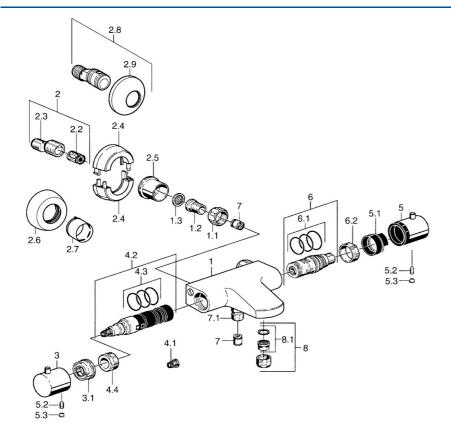

# Náhradné diely

### SP51392102

|      | Názov                               | Kód      |
|------|-------------------------------------|----------|
| 1.1  | Pripojovacie matice, G3/4, AF30     | 59902230 |
| 1.2  | Vsuvka                              | 59911075 |
| 1.3  | Tesnenie s filtrom, G3/4            | 59911076 |
| 2    | Excentrická spojka, G3/4xG1/2, DN15 | 59910254 |
| 2.2  | Tlmič                               | 59904792 |
| 2.4  | Kryt príruby Ukončené               | 59911838 |
| 2.5  | Klzné puzdro, G3/4 Ukončené         | 59911836 |
| 2.6  | Kryt príruby                        | 59912652 |
| 2.7  | Ružice                              | 59912651 |
| 3    | Prepínač Ukončené                   | 59912154 |
| 3.1  | Regulátor prietoku                  | 59911897 |
| 4.1  | Adaptér Biela                       | 59910235 |
| 4.2  | Prepínač                            | 59911834 |
| 4.3  | O-krúžok (komplet), d 24x2          | 59911835 |
| 4.4  | Očné skrutka, M32x1.5               | 59911898 |
| 5    | Rukoväť regulátora teploty Ukončené | 59912156 |
| 5.1  | Temperature adjustment limiter      | 59911660 |
| 5.2  | Skrutka, M6x9.5                     | 59901609 |
| 5.3  | Vymedzovacia vložka                 | 59911840 |
| 6    | Termoelement/Kartuš                 | 59911525 |
| 6.1  | O-krúžok, d 26x2                    | 59911081 |
| 6.2  | Prítlačná matica, M34x1, SW32       | 59911082 |
| 7    | Spätný ventil                       | 59905714 |
| 7.1  | Závit bradavky, G1/2xM18x1          | 59911384 |
| 8    | Aerator, M24x1 D                    | 59911829 |
| 8.1  | Aerator, M22/M24                    | 59905873 |
| N.I. | Termoelement/Kartuš, H/C reversed   | 59911527 |
| N.I. | Rebound pin                         | 59912005 |