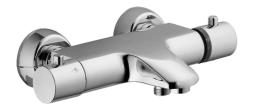

## 51392102 HANSATEMPRA - Vaňová a sprchová batéria Ukončené

EAN: 4015474045682 static.hansa.com/51392102

- Sprcha a vaňa
- Termostatická
- Nástenná montáž
- Chróm
- Rukoväť regulátora teploty vody
- Funkcie pre nastavenie maximálnej teploty a prietoku vody, Bezpečnostná poistka proti obareniu pri 38 °C
- Filter, filtre na nečistoty, Spätný ventil (-y), Termostatická kartuša pre ovládanie teploty
- zabezpečené proti spätnému toku pri použití v domácnosti (podľa DIN EN 1717)