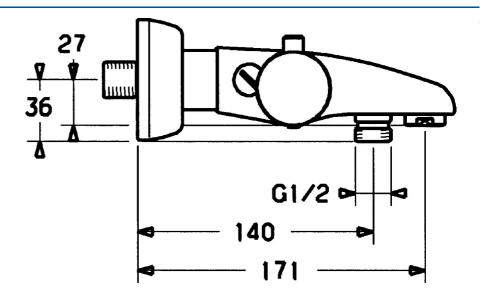

#### Caratteristiche tecniche

Fornitura di acqua calda max. +80°C
Pressione di esercizio 0.5-10 bar
Backflow prevention (EN1717) EB

Materiale Ottone