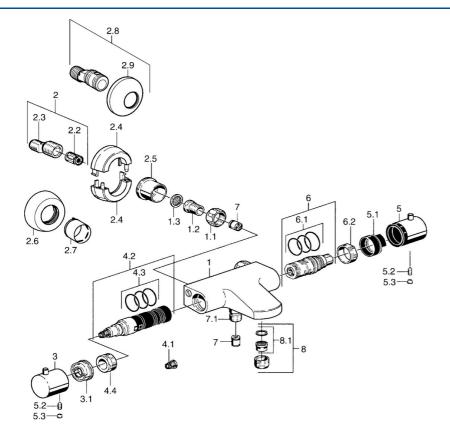

## Parti di ricambio

## SP51392102

| Nome                                                                 | Codice                                                                                                                                                                                                                                                                                                                                                                                                                                                                                                                                                                                                                                                                        |
|----------------------------------------------------------------------|-------------------------------------------------------------------------------------------------------------------------------------------------------------------------------------------------------------------------------------------------------------------------------------------------------------------------------------------------------------------------------------------------------------------------------------------------------------------------------------------------------------------------------------------------------------------------------------------------------------------------------------------------------------------------------|
| Dado di collegamento, G3/4, AF30                                     | 59902230                                                                                                                                                                                                                                                                                                                                                                                                                                                                                                                                                                                                                                                                      |
| Nipplo                                                               | 59911075                                                                                                                                                                                                                                                                                                                                                                                                                                                                                                                                                                                                                                                                      |
| Guarnizione di filtro, G3/4                                          | 59911076                                                                                                                                                                                                                                                                                                                                                                                                                                                                                                                                                                                                                                                                      |
| Connettore eccentrico, G3/4xG1/2, DN15                               | 59910254                                                                                                                                                                                                                                                                                                                                                                                                                                                                                                                                                                                                                                                                      |
| Silenziatore                                                         | 59904792                                                                                                                                                                                                                                                                                                                                                                                                                                                                                                                                                                                                                                                                      |
| Piastra Cromo Fuori produzione                                       | 59911838                                                                                                                                                                                                                                                                                                                                                                                                                                                                                                                                                                                                                                                                      |
| Adattatore, G3/4 Cromo Fuori produzione                              | 59911836                                                                                                                                                                                                                                                                                                                                                                                                                                                                                                                                                                                                                                                                      |
| Piastra Cromo                                                        | 59912652                                                                                                                                                                                                                                                                                                                                                                                                                                                                                                                                                                                                                                                                      |
| Rosetta Cromo                                                        | 59912651                                                                                                                                                                                                                                                                                                                                                                                                                                                                                                                                                                                                                                                                      |
| Deviatore Fuori produzione                                           | 59912154                                                                                                                                                                                                                                                                                                                                                                                                                                                                                                                                                                                                                                                                      |
| Limitatore di portata                                                | 59911897                                                                                                                                                                                                                                                                                                                                                                                                                                                                                                                                                                                                                                                                      |
| Adapter Bianco                                                       | 59910235                                                                                                                                                                                                                                                                                                                                                                                                                                                                                                                                                                                                                                                                      |
| Deviatore                                                            | 59911834                                                                                                                                                                                                                                                                                                                                                                                                                                                                                                                                                                                                                                                                      |
| O-ring, d 24x2                                                       | 59911835                                                                                                                                                                                                                                                                                                                                                                                                                                                                                                                                                                                                                                                                      |
| Vite eye, M32x1.5                                                    | 59911898                                                                                                                                                                                                                                                                                                                                                                                                                                                                                                                                                                                                                                                                      |
| Maniglia per regolazione della temperatura Cromo<br>Fuori produzione | 59912156                                                                                                                                                                                                                                                                                                                                                                                                                                                                                                                                                                                                                                                                      |
| Temperature adjustment limiter                                       | 59911660                                                                                                                                                                                                                                                                                                                                                                                                                                                                                                                                                                                                                                                                      |
| Screw, M6x9.5                                                        | 59901609                                                                                                                                                                                                                                                                                                                                                                                                                                                                                                                                                                                                                                                                      |
| Spinotto Cromo                                                       | 59911840                                                                                                                                                                                                                                                                                                                                                                                                                                                                                                                                                                                                                                                                      |
| Cartuccia termostatica                                               | 59911525                                                                                                                                                                                                                                                                                                                                                                                                                                                                                                                                                                                                                                                                      |
| O-ring, d 26x2                                                       | 59911081                                                                                                                                                                                                                                                                                                                                                                                                                                                                                                                                                                                                                                                                      |
| Dado di fissaggio, M34x1, SW32                                       | 59911082                                                                                                                                                                                                                                                                                                                                                                                                                                                                                                                                                                                                                                                                      |
| Valvola antiriflusso                                                 | 59905714                                                                                                                                                                                                                                                                                                                                                                                                                                                                                                                                                                                                                                                                      |
| Capezzolo filetto, G1/2xM18x1                                        | 59911384                                                                                                                                                                                                                                                                                                                                                                                                                                                                                                                                                                                                                                                                      |
| Aereatore, M24x1 D Cromo                                             | 59911829                                                                                                                                                                                                                                                                                                                                                                                                                                                                                                                                                                                                                                                                      |
| Aereatore, M22/M24                                                   | 59905873                                                                                                                                                                                                                                                                                                                                                                                                                                                                                                                                                                                                                                                                      |
| Cartuccia termostatica, H/C reversed                                 | 59911527                                                                                                                                                                                                                                                                                                                                                                                                                                                                                                                                                                                                                                                                      |
| Rebound pin                                                          | 59912005                                                                                                                                                                                                                                                                                                                                                                                                                                                                                                                                                                                                                                                                      |
|                                                                      | Dado di collegamento, G3/4, AF30 Nipplo Guarnizione di filtro, G3/4 Connettore eccentrico, G3/4xG1/2, DN15 Silenziatore Piastra Cromo Fuori produzione Adattatore, G3/4 Cromo Fuori produzione Piastra Cromo Rosetta Cromo Deviatore Fuori produzione Limitatore di portata Adapter Bianco Deviatore O-ring, d 24x2 Vite eye, M32x1.5 Maniglia per regolazione della temperatura Cromo Fuori produzione Temperature adjustment limiter Screw, M6x9.5 Spinotto Cromo Cartuccia termostatica O-ring, d 26x2 Dado di fissaggio, M34x1, SW32 Valvola antiriflusso Capezzolo filetto, G1/2xM18x1 Aereatore, M24x1 D Cromo Aereatore, M22/M24 Ccruticcia termostatica, H/C reversed |