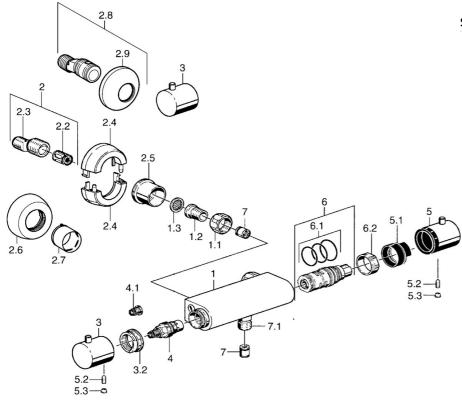

## Náhradné diely

### SP51380102

|      | Názov                                     | Kód      |
|------|-------------------------------------------|----------|
| 1.1  | Pripojovacie matice, G3/4, AF30           | 59902230 |
| 1.2  | Vsuvka                                    | 59911075 |
| 1.3  | Tesnenie s filtrom, G3/4                  | 59911076 |
| 2    | Excentrická spojka, G3/4xG1/2, DN15       | 59910254 |
| 2.2  | Tlmič                                     | 59904792 |
| 2.4  | Kryt príruby Ukončené                     | 59911838 |
| 2.5  | Klzné puzdro, G3/4 Ukončené               | 59911836 |
| 2.6  | Kryt príruby                              | 59912652 |
| 2.7  | Ružice                                    | 59912651 |
| 3    | Rukoväť regulátora prietoku vody Ukončené | 59912152 |
| 3.2  | Nastavovací krúžok                        | 59911661 |
| 4    | Sedlo, G1/2, 180°                         | 59911103 |
| 4.1  | Adaptér Biela                             | 59910235 |
| 5    | Rukoväť regulátora teploty Ukončené       | 59912156 |
| 5.1  | Temperature adjustment limiter            | 59911660 |
| 5.2  | Skrutka, M6x9.5                           | 59901609 |
| 5.3  | Vymedzovacia vložka                       | 59911840 |
| 6    | Termoelement/Kartuš                       | 59911525 |
| 6.1  | O-krúžok, d 26x2                          | 59911081 |
| 6.2  | Prítlačná matica, M34x1, SW32             | 59911082 |
| 7    | Spätný ventil                             | 59905714 |
| 7.1  | Závit bradavky, G1/2xM18x1                | 59911384 |
| N.I. | Termoelement/Kartuš, H/C reversed         | 59911527 |
| N.I. | Rebound pin                               | 59912005 |
|      |                                           |          |