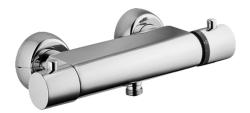

EAN: 4015474045668 static.hansa.com/51380102

- Riešenia pre sprchy
- Termostatická
- Nástenná montáž
- Chróm
- Rukoväť regulátora teploty vody, Rukoväť regulátora prietoku vody
- Funkcie pre nastavenie maximálnej teploty a prietoku vody, Bezpečnostná poistka proti obareniu pri 38 °C
- Filter, filtre na nečistoty, Spätný ventil (-y), Termostatická kartuša pre ovládanie teploty
- Tlmiče
- zabezpečené proti spätnému toku pri použití v domácnosti (podľa DIN EN 1717)

#### Technické vlastnosti

| Dodávka teplej vody         | max. +80°C |
|-----------------------------|------------|
| Pracovný tlak               | 0.5-10 bar |
| Spätná klapka (STN EN 1717) | EB         |
| Materiál                    | Mosadz     |