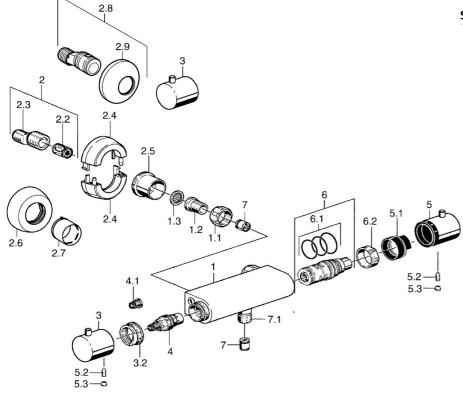

# Parti di ricambio

#### SP51380102

|   |      | Nome                                                                 | Codice   |
|---|------|----------------------------------------------------------------------|----------|
|   | 1.1  | Dado di collegamento, G3/4, AF30                                     | 59902230 |
|   | 1.2  | Nipplo                                                               | 59911075 |
|   | 1.3  | Guarnizione di filtro, G3/4                                          | 59911076 |
|   | 2    | Connettore eccentrico, G3/4xG1/2, DN15                               | 59910254 |
|   | 2.2  | Silenziatore                                                         | 59904792 |
|   | 2.4  | Piastra Cromo Fuori produzione                                       | 59911838 |
|   | 2.5  | Adattatore, G3/4 Cromo Fuori produzione                              | 59911836 |
|   | 2.6  | Piastra Cromo                                                        | 59912652 |
|   | 2.7  | Rosetta Cromo                                                        | 59912651 |
|   | 3    | Manopola di apertura Cromo Fuori produzione                          | 59912152 |
| ) | 3.2  | Anello di regolazione                                                | 59911661 |
|   | 4    | Vitone , G1/2, 180°                                                  | 59911103 |
|   | 4.1  | Adapter Bianco                                                       | 59910235 |
|   | 5    | Maniglia per regolazione della temperatura Cromo<br>Fuori produzione | 59912156 |
|   | 5.1  | Temperature adjustment limiter                                       | 59911660 |
|   | 5.2  | Screw, M6x9.5                                                        | 59901609 |
|   | 5.3  | Spinotto Cromo                                                       | 59911840 |
|   | 6    | Cartuccia termostatica                                               | 59911525 |
|   | 6.1  | O-ring, d 26x2                                                       | 59911081 |
|   | 6.2  | Dado di fissaggio, M34x1, SW32                                       | 59911082 |
|   | 7    | Valvola antiriflusso                                                 | 59905714 |
|   | 7.1  | Capezzolo filetto, G1/2xM18x1                                        | 59911384 |
|   | N.I. | Cartuccia termostatica, H/C reversed                                 | 59911527 |
|   | N.I. | Rebound pin                                                          | 59912005 |
|   |      |                                                                      |          |