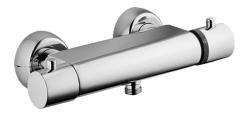

## 51380102 HANSATEMPRA - Miscelatore doccia

EAN: 4015474045668 static.hansa.com/51380102

- Soluzioni doccia
- Termostatico
- Montaggio a parete
- Cromo
- Manopola di regolazione temperatura, Manopola di regolazione portata
- Limitatore di temperatura, Blocco di sicurezza antiscottature a 38 °C
- Filtro/i anti-impurità, Valvola/e di non ritorno, Regolazione termostatica della temperatura
- Silenziatore
- sicurezza incorporata anti-riflusso per uso domestico (ai sensi DIN EN 1717)