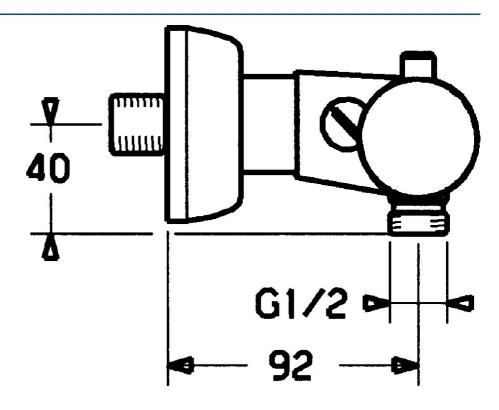

#### Caratteristiche tecniche

Fornitura di acqua calda Pressione di esercizio

Backflow prevention (EN1717)

Ottone

max. +80°C

0.5-10 bar

EB

© 2024 Hansa Armaturen GmbH - www.hansa.com - 03.04.2024