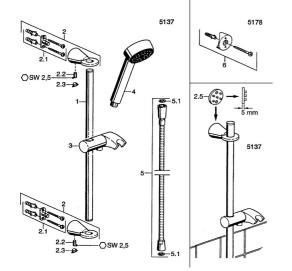

## SP51370190 Nome Codice 2 Supporto a muro Cromo Fuori produzione 59912090 2.1 Set di fissaggio Fuori produzione 59912081 2.2 Pin, M5x8 Fuori produzione 59912082 2.3 Spinotto Cromo Fuori produzione 59912083 2.5 Fornitura, L=5 Cromo Fuori produzione 59912462 3 Supporto Doccetta Cromo Fuori produzione 59912085 51170200 4 Doccetta Cromo Fuori produzione 5 Flessibile doccia, L=1600 Cromo 04120500 L'anello di tenuta, d 21x12x2 5.1 59912304 6 Kit di installazione Cromo Fuori produzione 51780900