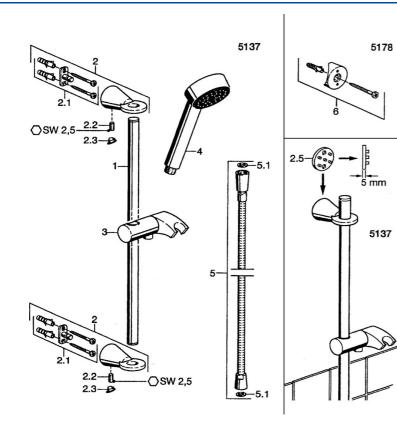

## SP51370190 Nome Codice 2 Supporto a muro Cromo Fuori produzione 59912090 2.1 Set di fissaggio Fuori produzione 59912081 2.2 Pin, M5x8 Fuori produzione 59912082 2.3 Spinotto Cromo Fuori produzione 59912083 2.5 Fornitura, L=5 Cromo Fuori produzione 59912462 3 Supporto Doccetta Cromo Fuori produzione 59912085 51170200 4 Doccetta Cromo Fuori produzione 5 Flessibile doccia, L=1600 Cromo 04120500 L'anello di tenuta, d 21x12x2 5.1 59912304 6 Kit di installazione Cromo Fuori produzione 51780900