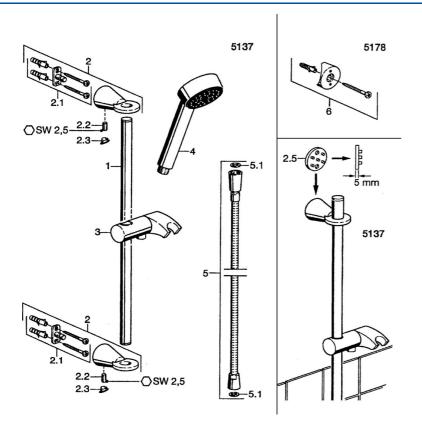

## Náhradné diely

## SP51370190

|     | Názov                        | Kód      |
|-----|------------------------------|----------|
| 2   | Držiak Ukončené              | 59912090 |
| 2.1 | Upevňovací set Ukončené      | 59912081 |
| 2.2 | Pin, M5x8 Ukončené           | 59912082 |
| 2.3 | Vymedzovacia vložka Ukončené | 59912083 |
| 2.5 | Dodávka, L=5 Ukončené        | 59912462 |
| 3   | Držiak sprchy Ukončené       | 59912085 |
| 4   | Ručná sprcha Ukončené        | 51170200 |
| 5   | Sprchová hadica, L=1600      | 04120500 |
| 5.1 | Tesniaci krúžok, d 21x12x2   | 59912304 |
| 6   | Montážny kit Ukončené        | 51780900 |