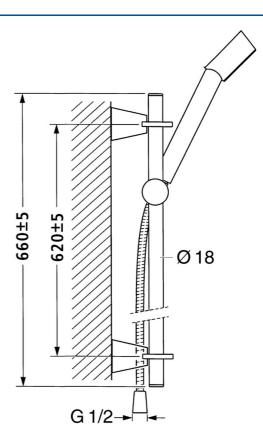

EAN: 4015474039865 static.hansa.com/51370190



- Riešenia pre sprchy
- Príslušenstvo

- Nástenná montáž
- Chróm



## Technické údaje



## Náhradné diely



## SP51370190

|     | Názov                        | Kód      |
|-----|------------------------------|----------|
| 2   | Držiak Ukončené              | 59912090 |
| 2.1 | Upevňovací set Ukončené      | 59912081 |
| 2.2 | Pin, M5x8 Ukončené           | 59912082 |
| 2.3 | Vymedzovacia vložka Ukončené | 59912083 |
| 2.5 | Dodávka, L=5 Ukončené        | 59912462 |
| 3   | Držiak sprchy Ukončené       | 59912085 |
| 4   | Ručná sprcha Ukončené        | 51170200 |
| 5   | Sprchová hadica, L=1600      | 04120500 |
| 5.1 | Tesniaci krúžok, d 21x12x2   | 59912304 |
| 6   | Montážny kit Ukončené        | 51780900 |