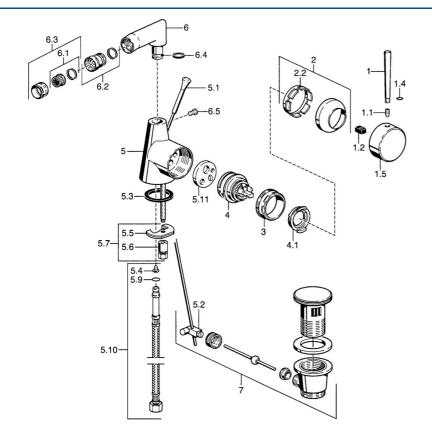

### SP51363201

|      | Nome                                                     | Codice   |
|------|----------------------------------------------------------|----------|
| 1    | Leva, 60 mm Cromo Fuori produzione                       | 59911882 |
| 1    | Leva, 80 mm Cromo Fuori produzione                       | 59912122 |
| 1.1  | Screw, M5x8, SW2.5                                       | 59904755 |
| 1.2  | Adattatore                                               | 59904778 |
| 1.4  | O-ring, d 6x1                                            | 59912136 |
| 1.5  | Cappuccio Cromo Fuori produzione                         | 59911885 |
| 2    | Cappuccio Cromo                                          | 59906563 |
| 2.2  | Manicotto di fissaggio                                   | 59906695 |
| 3    | Vite eye, M50x1, SW45                                    | 59904775 |
| 4    | Cartuccia, 4.8 eco                                       | 59904601 |
| 4.1  | Hot water limiter                                        | 59904759 |
| 5.1  | Asta saltarello Cromo Fuori produzione                   | 59911887 |
| 5.2  | Snodo                                                    | 59904624 |
| 5.3  | Giunto, 37x48x3.5                                        | 59911422 |
| 5.4  | Attachment clamp Fuori produzione                        | 59911416 |
| 5.5  | Fixing plate                                             | 59904765 |
| 5.6  | Screw, M8x1, SW13                                        | 59904766 |
| 5.7  | Set di fissaggio                                         | 59910749 |
| 5.9  | O-ring, d 4x1                                            | 59902331 |
| 5.10 | Cannette flessibili, L=370, G3/8 Fuori produzione        | 59911626 |
| 5.11 | Adapter Fuori produzione                                 | 59911894 |
| 6    | Bocca Cromo Fuori produzione                             | 59912146 |
| 6.1  | Aereatore, M22/24 A                                      | 59902081 |
| 6.2  | Aeratore per miscelatore bidet, M24x1                    | 59904920 |
| 6.3  | Aereatore, M24x1 STD HC A Cromo                          | 59902366 |
| 6.4  | Kit di guarnizione                                       | 59911884 |
| 6.5  | Screw, M4x7                                              | 59902075 |
| 7    | Scarico a saltarello Cromo                               | 59911441 |
| N.I. | Tubo di accoppiamento, 10xG3/8 Cromo Fuori<br>produzione | 59912332 |
|      |                                                          |          |