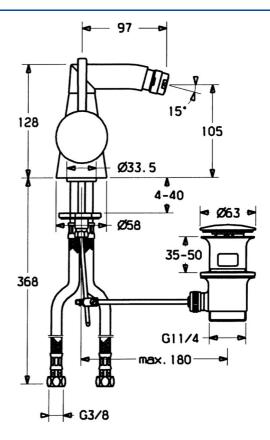

#### Caratteristiche tecniche

Fornitura di acqua calda Pressione di esercizio Materiale max. +80°C 0.5-10 bar Ottone