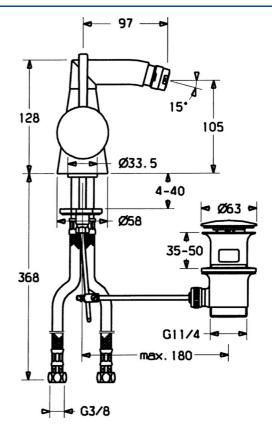

EAN: 4015474039803 static.hansa.com/51363201

• Bidet

- Jednopáková s bočným ovládaním
- Stojanková
- Chróm

#### Technické vlastnosti

Dodávka teplej vody Pracovný tlak Materiál max. +80°C 0.5-10 bar Mosadz