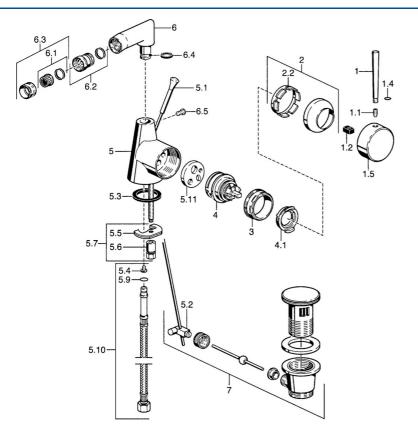

## Náhradné diely

### SP51363201

|      | Názov                                    | Kód      |
|------|------------------------------------------|----------|
| 1    | Ovládacia rukoväť, 60 mm Ukončené        | 59911882 |
| 1    | Ovládacia rukoväť, 80 mm Ukončené        | 59912122 |
| 1.1  | Skrutka, M5x8, SW2.5                     | 59904755 |
| 1.2  | Klzné puzdro                             | 59904778 |
| 1.4  | O-krúžok, d 6x1                          | 59912136 |
| 1.5  | Klobúk,krytka Ukončené                   | 59911885 |
| 2    | Krytka                                   | 59906563 |
| 2.2  | Upevňovacia objímka                      | 59906695 |
| 3    | Očné skrutka, M50x1, SW45                | 59904775 |
| 4    | Kartuš, 4.8 eco                          | 59904601 |
| 4.1  | Hot water limiter                        | 59904759 |
| 5.1  | Ovládacie tiahlo Ukončené                | 59911887 |
| 5.2  | Spojovací diel tiahla                    | 59904624 |
| 5.3  | Tesnenie, 37x48x3.5                      | 59911422 |
| 5.4  | Attachment clamp Ukončené                | 59911416 |
| 5.5  |                                          | 59904765 |
| 5.6  | Skrutka, M8x1, SW13                      | 59904766 |
| 5.7  | Upevňovací set                           | 59910749 |
| 5.9  | O-krúžok, d 4x1                          | 59902331 |
| 5.10 | Flexibilná hadička, L=370, G3/8 Ukončené | 59911626 |
| 5.11 | Adaptér Ukončené                         | 59911894 |
| 6    | Výtokové rameno Ukončené                 | 59912146 |
| 6.1  | Aerator, M22/24 A                        | 59902081 |
| 6.2  | Ball joint for bidet faucet, M24x1       | 59904920 |
| 6.3  | Aerator, M24x1 STD HC A                  | 59902366 |
| 6.4  | Tesnenie sada                            | 59911884 |
| 6.5  | Skrutka, M4x7                            | 59902075 |
| 7    | Vypúšťací ventil umývadla                | 59911441 |
| N.I. | Spojovacie potrubie, 10xG3/8 Ukončené    | 59912332 |
|      |                                          |          |