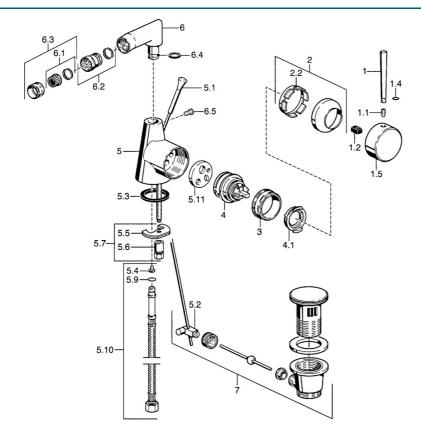

## Parti di ricambio

### SP51363201

|      | Nome                                                     | Codice   |
|------|----------------------------------------------------------|----------|
| 1    | Leva, 60 mm Cromo Fuori produzione                       | 59911882 |
| 1    | Leva, 80 mm Cromo Fuori produzione                       | 59912122 |
| 1.1  | Screw, M5x8, SW2.5                                       | 59904755 |
| 1.2  | Adattatore                                               | 59904778 |
| 1.4  | O-ring, d 6x1                                            | 59912136 |
| 1.5  | Cappuccio Cromo Fuori produzione                         | 59911885 |
| 2    | Cappuccio Cromo                                          | 59906563 |
| 2.2  | Manicotto di fissaggio                                   | 59906695 |
| 3    | Vite eye, M50x1, SW45                                    | 59904775 |
| 4    | Cartuccia, 4.8 eco                                       | 59904601 |
| 4.1  | Hot water limiter                                        | 59904759 |
| 5.1  | Asta saltarello Cromo Fuori produzione                   | 59911887 |
| 5.2  | Snodo                                                    | 59904624 |
| 5.3  | Giunto, 37x48x3.5                                        | 59911422 |
| 5.4  | Attachment clamp Fuori produzione                        | 59911416 |
| 5.5  | Fixing plate                                             | 59904765 |
| 5.6  | Screw, M8x1, SW13                                        | 59904766 |
| 5.7  | Set di fissaggio                                         | 59910749 |
| 5.9  | O-ring, d 4x1                                            | 59902331 |
| 5.10 | Cannette flessibili, L=370, G3/8 Fuori produzione        | 59911626 |
| 5.11 | Adapter Fuori produzione                                 | 59911894 |
| 6    | Bocca Cromo Fuori produzione                             | 59912146 |
| 6.1  | Aereatore, M22/24 A                                      | 59902081 |
| 6.2  | Aeratore per miscelatore bidet, M24x1                    | 59904920 |
| 6.3  | Aereatore, M24x1 STD HC A Cromo                          | 59902366 |
| 6.4  | Kit di guarnizione                                       | 59911884 |
| 6.5  | Screw, M4x7                                              | 59902075 |
| 7    | Scarico a saltarello Cromo                               | 59911441 |
| N.I. | Tubo di accoppiamento, 10xG3/8 Cromo Fuori<br>produzione | 59912332 |