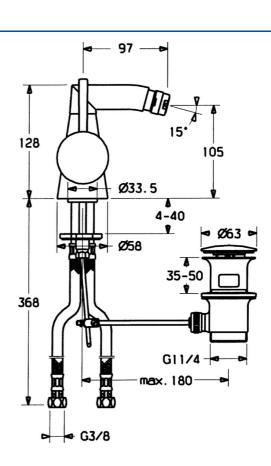

#### Caratteristiche tecniche

Fornitura di acqua calda Pressione di esercizio Materiale max. +80°C 0.5-10 bar Ottone