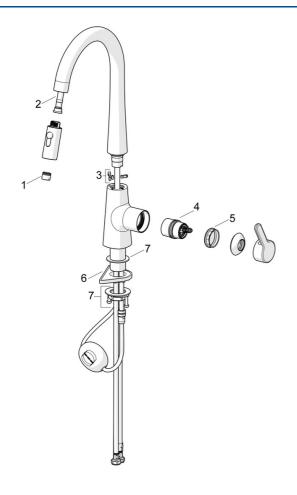

### Parti di ricambio

#### SP51362283CLR

|    | Nome                                                  | Codice   |
|----|-------------------------------------------------------|----------|
| 01 | Aereatore                                             | 59914583 |
| 02 | Tubo flessibile, L=1500, G1/2-M14x1                   | 59914690 |
| 03 | Vite per bloccaggio bocca, 60°/0° Fuori<br>produzione | 59914281 |
| 04 | Cartuccia                                             | 59914665 |
| 05 | Dado di fissaggio, M42x1.5, SW 38                     | 59914128 |
| 06 | Base per fissaggio                                    | 59910008 |
| 07 | Set di fissaggio                                      | 59913371 |