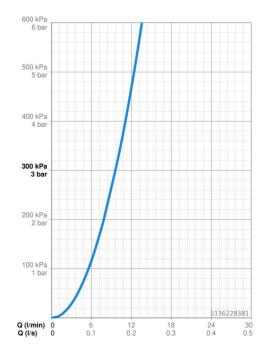

### Caratteristiche flusso

| Portata 3 bar                              | 9.6 l/min |
|--------------------------------------------|-----------|
| Perdita di pressione con portata (0,2 l/s) | 3 bar     |