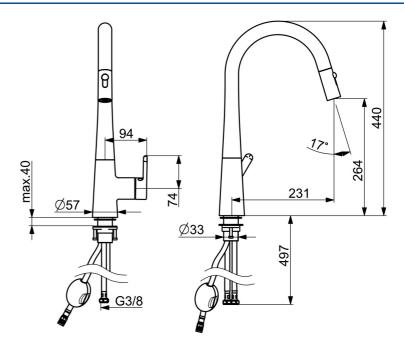

#### Caratteristiche tecniche

| Misura DN (dimensione nominale) | DN15       |
|---------------------------------|------------|
| Fornitura di acqua calda        | max. +70°C |
| Pressione di esercizio          | 0.5-10 bar |
| Misura della connessione        | G3/8       |
| Projection                      | 231 mm     |
| Backflow prevention (EN1717)    | EB         |
| Materiale                       | Ottone     |