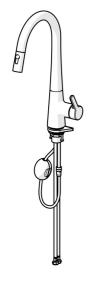

#### SP51362283CLR

|    | Nome                                                  | Codice   |
|----|-------------------------------------------------------|----------|
| 01 | Aereatore                                             | 59914583 |
| 02 | Tubo flessibile, L=1500, G1/2-M14x1                   | 59914690 |
| 03 | Vite per bloccaggio bocca, 60°/0° Fuori<br>produzione | 59914281 |
| 04 | Cartuccia                                             | 59914665 |
| 05 | Dado di fissaggio, M42x1.5, SW 38                     | 59914128 |
| 06 | Base per fissaggio                                    | 59910008 |
| 07 | Set di fissaggio                                      | 59913371 |