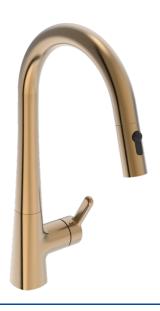

# 5136228381 HANSADESIGNO Style Comfort - Miscelatore cucina

EAN: 4057304020209 static.hansa.com/5136228381

- Cucina
- Leva laterale
- Montaggio d'appoggio
- Bronzo spazzolato
- Bocca orientabile, Bocca estraibile, Opzione di limitazione del raggio di rotazione
- Leva/Manopola monocomando, Leva con simbolo F+C
- Limitatore di temperatura
- Cartuccia a dischi ceramici ø 40mm
- Collegamento con flessibili
- 2 getti