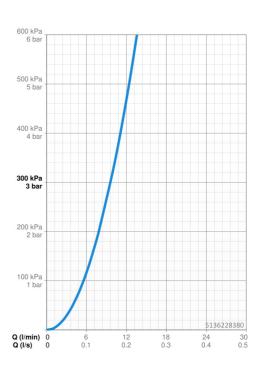

### Dati tecnici

| Portata 3 bar                              | 9.6 l/min    |  |
|--------------------------------------------|--------------|--|
| Perdita di pressione con portata (0,2 l/s) | 4.7 bar      |  |
| Caratteristiche tecniche                   |              |  |
| Misura DN (dimensione nominale)            | DN15         |  |
| Fornitura di acqua calda                   | max. +70°C   |  |
| Pressione di esercizio                     | 0.5-10 bar   |  |
| Misura della connessione                   | G3/8         |  |
| Projection                                 | 231 mm       |  |
| Backflow prevention (EN1717)               | EB           |  |
| Materiale                                  | Ottone       |  |
| Norme                                      |              |  |
| Standard EN                                | EN 817       |  |
| Classe di rumorosità                       | I (ISO 3822) |  |
| Certificati/Dichiarazioni                  |              |  |
| Dichiarazione di conformità                | DoC          |  |