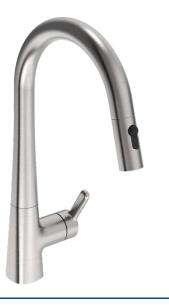

## 5136228380 HANSADESIGNO Style Comfort - Miscelatore cucina

EAN: 4057304020193 static.hansa.com/5136228380

- Cucina
- Leva laterale
- Montaggio d'appoggio
- Acciaio spazzolato
- Bocca orientabile, Bocca estraibile, Opzione di limitazione del raggio di rotazione
- Leva/Manopola monocomando, Leva con simbolo F+C
- Limitatore di temperatura
- Cartuccia a dischi ceramici ø 40mm
- Collegamento con flessibili
- 2 getti