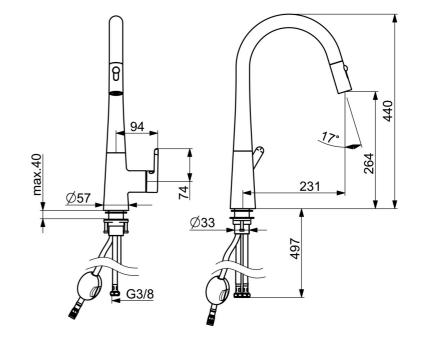

### Dati tecnici

| Portata 3 bar                              | 9.6 l/min    |  |
|--------------------------------------------|--------------|--|
| Perdita di pressione con portata (0,2 l/s) | 4.7 bar      |  |
| Caratteristiche tecniche                   |              |  |
| Misura DN (dimensione nominale)            | DN15         |  |
| Fornitura di acqua calda                   | max. +70°C   |  |
| Pressione di esercizio                     | 0.5-10 bar   |  |
| Misura della connessione                   | G3/8         |  |
| Projection                                 | 231 mm       |  |
| Backflow prevention (EN1717)               | EB           |  |
| Materiale                                  | Ottone       |  |
| Norme                                      |              |  |
| Standard EN                                | EN 817       |  |
| Classe di rumorosità                       | I (ISO 3822) |  |
| Certificati/Dichiarazioni                  |              |  |
| Dichiarazione di conformità                | DoC          |  |