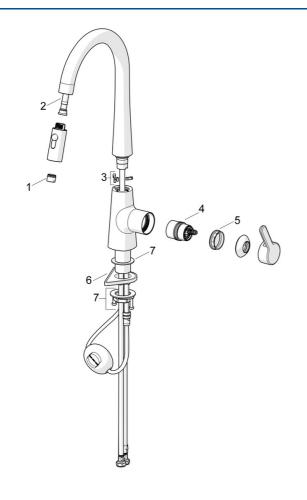

# Parti di ricambio

#### SP51362283CLR

|    | Nome                                                  | Codice   |  |
|----|-------------------------------------------------------|----------|--|
| 01 | Aereatore                                             | 59914583 |  |
| 02 | Tubo flessibile, L=1500, G1/2-M14x1                   | 59914690 |  |
| 03 | Vite per bloccaggio bocca, 60°/0° Fuori<br>produzione | 59914281 |  |
| 04 | Cartuccia                                             | 59914665 |  |
| 05 | Dado di fissaggio, M42x1.5, SW 38                     | 59914128 |  |
| 06 | Base per fissaggio                                    | 59910008 |  |
| 07 | Set di fissaggio                                      | 59913371 |  |
|    |                                                       |          |  |