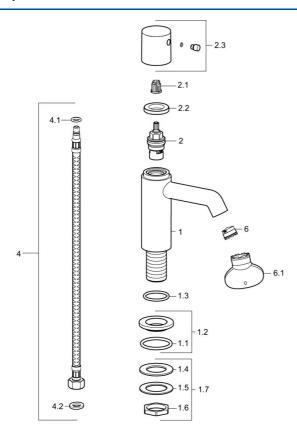

## Náhradné diely

#### SP51352172

|     | Názov                                 | Kód      |
|-----|---------------------------------------|----------|
| 1.2 | Kryt príruby                          | 59913495 |
| 1.3 | O-krúžok, d 36.09x d 3.53             | 59913396 |
| 1.7 | Upevňovací set                        | 59910729 |
| 2   | Sedlo, G1/2                           | 59913491 |
| 2.1 | Adaptér Biela                         | 59910235 |
| 2.2 | Prítlačná matica, d35.5xM24x1         | 59912023 |
| 2.3 | Ovládacia rukoväť                     | 59913492 |
| 4   | Flexibilná hadička, L=430, G3/8-M10x1 | 59912515 |
| 4.1 | O-krúžok, d 7.65x1.78                 | 59902337 |
| 4.2 | Tesnenie, 9.5x14.4x2                  | 59912551 |
| 6   | Aerator, M18.5x1, TJ                  | 59913366 |
| 6.1 | Kľúč k aerátoru, M18.5                | 59913367 |