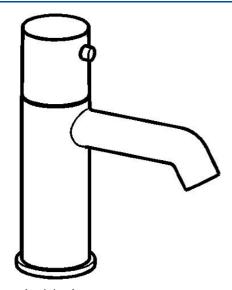

# 51352178 HANSADESIGNO - Umývadlová batéria Ukončené

EAN: 4015474188402 static.hansa.com/51352178

- Umývadlo
- Jednopáková
- Stojanková

- Chróm
- CASCADE® aerátor