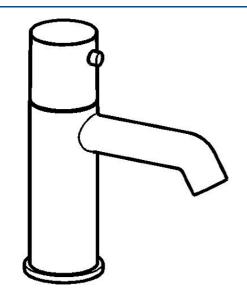

EAN: 4015474188402 static.hansa.com/51352178

- Wastafel
- Eengreeps
- Wastafelmontage

- Chroom
- CASCADE® mousseur