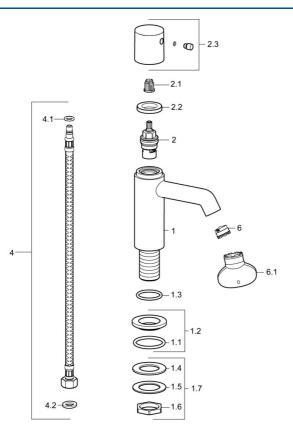

## Reserveonderdelen

### SP51352172

|     | Naam                                       | Code     |  |
|-----|--------------------------------------------|----------|--|
| 1.2 | Afdekplaat Chroom                          | 59913495 |  |
| 1.3 | O-ring, d 36.09x d 3.53                    | 59913396 |  |
| 1.7 | Bevestigingsset                            | 59910729 |  |
| 2   | Binnenwerk, G1/2                           | 59913491 |  |
| 2.1 | Adapter Wit                                | 59910235 |  |
| 2.2 | Schroefring, d35.5xM24x1                   | 59912023 |  |
| 2.3 | Hendel Chroom                              | 59913492 |  |
| 4   | Flexibele aansluitingen, L=430, G3/8-M10x1 | 59912515 |  |
| 4.1 | O-ring, d 7.65x1.78                        | 59902337 |  |
| 4.2 | Dichting, 9.5x14.4x2                       | 59912551 |  |
| 6   | Mousseur, M18.5x1, TJ                      | 59913366 |  |
| 6.1 | Schuimstralersleutel, M18.5                | 59913367 |  |
|     |                                            |          |  |