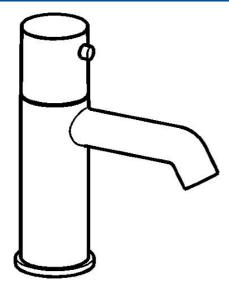

# 51352178 HANSADESIGNO - Miscelatore lavabo

EAN: 4015474188402 static.hansa.com/51352178

- Lavabo
- Monocomando
- Montaggio d'appoggio

- Cromo
- Rompigetto Standard