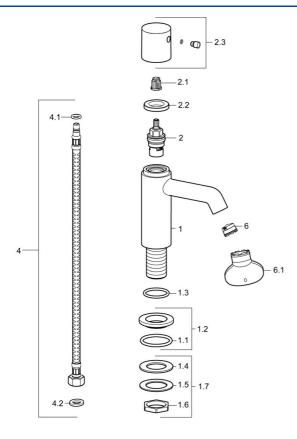

# Parti di ricambio

### SP51352172

|     | Nome                                   | Codice   |
|-----|----------------------------------------|----------|
| 1.2 | Piastra Cromo                          | 59913495 |
| 1.3 | O-ring, d 36.09x d 3.53                | 59913396 |
| 1.7 | Set di fissaggio                       | 59910729 |
| 2   | Vitone , G1/2                          | 59913491 |
| 2.1 | Adapter Bianco                         | 59910235 |
| 2.2 | Dado di fissaggio, d35.5xM24x1         | 59912023 |
| 2.3 | Leva Cromo                             | 59913492 |
| 4   | Cannette flessibili, L=430, G3/8-M10x1 | 59912515 |
| 4.1 | O-ring, d 7.65x1.78                    | 59902337 |
| 4.2 | Giunto, 9.5x14.4x2                     | 59912551 |
| 6   | Aereatore, M18.5x1, TJ                 | 59913366 |
| 6.1 | Chiave per aeratore, M18.5             | 59913367 |