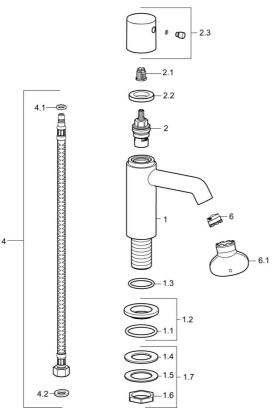

## Reserveonderdelen

| SP51352172 |                                            |          |  |
|------------|--------------------------------------------|----------|--|
|            | Naam                                       | Code     |  |
| 1.2        | Afdekplaat Chroom                          | 59913495 |  |
| 1.3        | O-ring, d 36.09x d 3.53                    | 59913396 |  |
| 1.7        | Bevestigingsset                            | 59910729 |  |
| 2          | Binnenwerk, G1/2                           | 59913491 |  |
| 2.1        | Adapter Wit                                | 59910235 |  |
| 2.2        | Schroefring, d35.5xM24x1                   | 59912023 |  |
| 2.3        | Hendel Chroom                              | 59913492 |  |
| 4          | Flexibele aansluitingen, L=430, G3/8-M10x1 | 59912515 |  |
| 4.1        | O-ring, d 7.65x1.78                        | 59902337 |  |
| 4.2        | Dichting, 9.5x14.4x2                       | 59912551 |  |
| 6          | Mousseur, M18.5x1, TJ                      | 59913366 |  |
| 6.1        | Schuimstralersleutel, M18.5                | 59913367 |  |