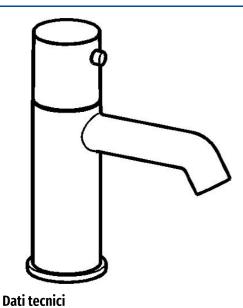

## 51352177 HANSADESIGNO - Miscelatore lavabo

EAN: 4015474188396 static.hansa.com/51352177

- Lavabo
- Monocomando

- Montaggio d'appoggio
- Cromo