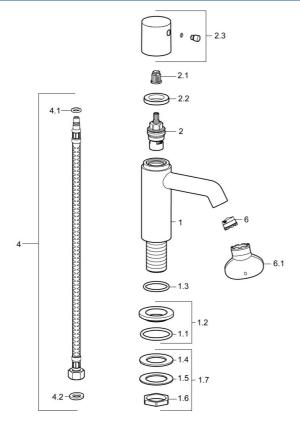

## Parti di ricambio

## SP51352172

|     | Nome                                   | Codice   |
|-----|----------------------------------------|----------|
| 1.2 | Piastra Cromo                          | 59913495 |
| 1.3 | O-ring, d 36.09x d 3.53                | 59913396 |
| 1.7 | Set di fissaggio                       | 59910729 |
| 2   | Vitone , G1/2                          | 59913491 |
| 2.1 | Adapter Bianco                         | 59910235 |
| 2.2 | Dado di fissaggio, d35.5xM24x1         | 59912023 |
| 2.3 | Leva Cromo                             | 59913492 |
| 4   | Cannette flessibili, L=430, G3/8-M10x1 | 59912515 |
| 4.1 | O-ring, d 7.65x1.78                    | 59902337 |
| 4.2 | Giunto, 9.5x14.4x2                     | 59912551 |
| 6   | Aereatore, M18.5x1, TJ                 | 59913366 |
| 6.1 | Chiave per aeratore, M18.5             | 59913367 |