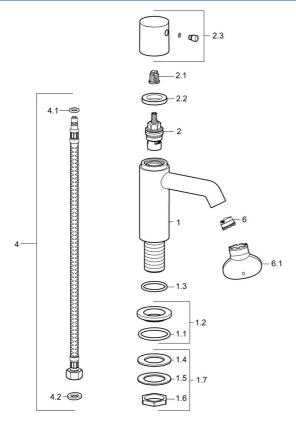

## **Spare parts**

## SP51352172

|     | Name                             | Code     |
|-----|----------------------------------|----------|
| 1.2 | Cover flange                     | 59913495 |
| 1.3 | O-ring, d 36.09x d 3.53          | 59913396 |
| 1.7 | Fixing set                       | 59910729 |
| 2   | Headpart, G1/2                   | 59913491 |
| 2.1 | Adapter White                    | 59910235 |
| 2.2 | Tightening nut, d35.5xM24x1      | 59912023 |
| 2.3 | Lever                            | 59913492 |
| 4   | Flexible pipe, L=430, G3/8-M10x1 | 59912515 |
| 4.1 | O-ring, d 7.65x1.78              | 59902337 |
| 4.2 | Gasket, 9.5x14.4x2               | 59912551 |
| 6   | Aerator, M18.5x1, TJ             | 59913366 |
| 6.1 | Key for aerator, M18.5           | 59913367 |
|     |                                  |          |