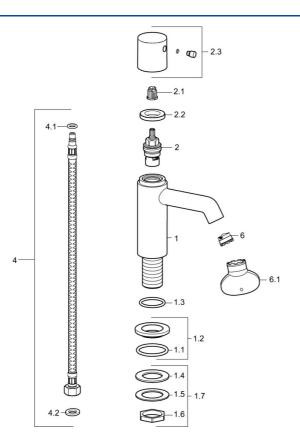

## Ersatzteile

| SP51352172 |                                     |          |  |
|------------|-------------------------------------|----------|--|
|            | Name                                | ArtNr.   |  |
| 1.2        | Rosette                             | 59913495 |  |
| 1.3        | O-Ring, d 36.09x d 3.53             | 59913396 |  |
| 1.7        | Befestigungssatz                    | 59910729 |  |
| 2          | Oberteil, G1/2                      | 59913491 |  |
| 2.1        | Adapter Weiss                       | 59910235 |  |
| 2.2        | Gegenmutter, d35.5xM24x1            | 59912023 |  |
| 2.3        | Hebel                               | 59913492 |  |
| 4          | Anschlußschlauch, L=430, G3/8-M10x1 | 59912515 |  |
| 4.1        | O-Ring, d 7.65x1.78                 | 59902337 |  |
| 4.2        | Dichtung, 9.5x14.4x2                | 59912551 |  |
| 6          | Luftsprudler, M18.5x1, TJ           | 59913366 |  |
| 6.1        | Schlüssel für Luftsprudler, M18.5   | 59913367 |  |