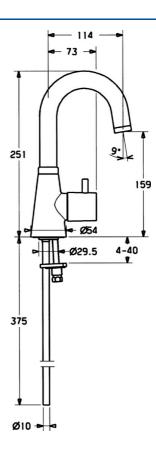

#### Dati tecnici

#### Caratteristiche tecniche

Misura DN (dimensione nominale)DN15Fornitura di acqua caldamax. +80°CPressione di esercizio0.5-10 barMisura della connessioneØ10Projection114 mmMaterialeOttone

#### Norme

Standard EN EN 817