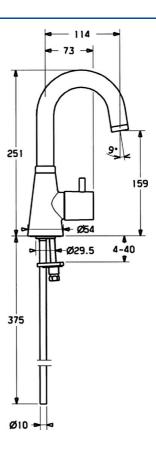

#### Technické vlastnosti

| Veľkosť DN (menovitý rozmer) | DN15       |
|------------------------------|------------|
| Dodávka teplej vody          | max. +80°C |
| Pracovný tlak                | 0.5-10 bar |
| Spojovacia veľkosť           | Ø10        |
| Projection                   | 114 mm     |
| Materiál                     | Mosadz     |
|                              |            |