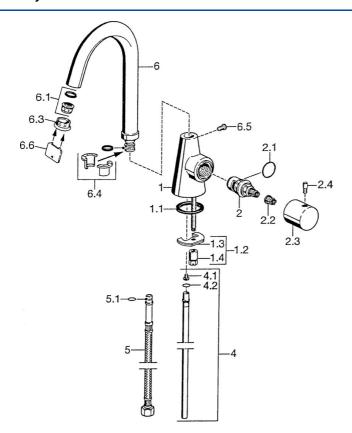

# Náhradné diely

### SP51352102

|     | Názov                                    | Kód      |
|-----|------------------------------------------|----------|
| 1.1 | Tesnenie, 37x48x3.5                      | 59911422 |
| 1.2 | Upevňovací set                           | 59910749 |
| 1.3 |                                          | 59904765 |
| 1.4 | Skrutka, M8x1, SW13                      | 59904766 |
| 2   | Sedlo, G3/4, 180°                        | 59910383 |
| 2.1 | O-krúžok, 23x1.78                        | 59910693 |
| 2.2 | Adaptér Biela                            | 59910235 |
| 2.3 | Rukoväť regulátora prietoku vody         | 59912095 |
| 2.4 | Ovládacia rukoväť, L=10 Ukončené         | 59912096 |
| 4   | Potrubie, d 10 mm, L=413                 | 59911423 |
| 4.1 | Attachment clamp Ukončené                | 59911416 |
| 4.2 | O-krúžok, 9x2                            | 59905095 |
| 5   | Flexibilná hadička, L=370, G3/8 Ukončené | 59911626 |
| 5.1 | O-krúžok, d 6.75x1.78                    | 59902351 |
| 6.1 | Aerator, M22/24 A                        | 59902081 |
| 6.3 | Aerator, M24x1, (-2002) Ukončené         | 59912011 |
| 6.4 | Tesnenie sada                            | 59911884 |
| 6.5 | Skrutka, M4x7                            | 59902075 |