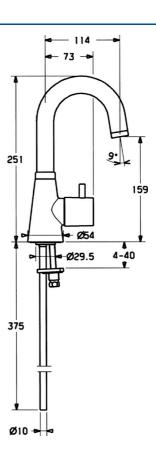

### Caratteristiche tecniche

| Misura DN (dimensione nominale) | DN15       |
|---------------------------------|------------|
| Fornitura di acqua calda        | max. +80°C |
| Pressione di esercizio          | 0.5-10 bar |
| Misura della connessione        | Ø10        |
| Projection                      | 114 mm     |
| Materiale                       | Ottone     |
|                                 |            |