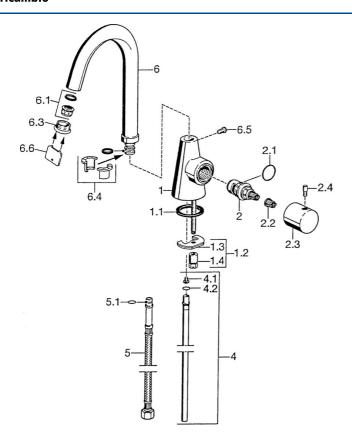

## Parti di ricambio

### SP51352102

|     | Nome                                              | Codice   |
|-----|---------------------------------------------------|----------|
| 1.1 | Giunto, 37x48x3.5                                 | 59911422 |
| 1.2 | Set di fissaggio                                  | 59910749 |
| 1.3 | Fixing plate                                      | 59904765 |
| 1.4 | Screw, M8x1, SW13                                 | 59904766 |
| 2   | Vitone, G3/4, 180°                                | 59910383 |
| 2.1 | O-ring, 23x1.78                                   | 59910693 |
| 2.2 | Adapter Bianco                                    | 59910235 |
| 2.3 | Manopola di apertura Cromo                        | 59912095 |
| 2.4 | Leva, L=10 Cromo Fuori produzione                 | 59912096 |
| 4   | , d 10 mm, L=413                                  | 59911423 |
| 4.1 | Attachment clamp Fuori produzione                 | 59911416 |
| 4.2 | O-ring, 9x2                                       | 59905095 |
| 5   | Cannette flessibili, L=370, G3/8 Fuori produzione | 59911626 |
| 5.1 | O-ring, d 6.75x1.78                               | 59902351 |
| 6.1 | Aereatore, M22/24 A                               | 59902081 |
| 6.3 | Aereatore, M24x1, (-2002) Cromo Fuori produzione  | 59912011 |
| 6.4 | Kit di guarnizione                                | 59911884 |
| 6.5 | Screw, M4x7                                       | 59902075 |