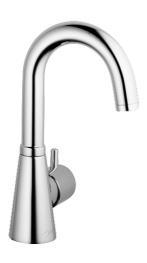

## 51352102 HANSADESIGNO - Miscelatore lavabo

EAN: 4015474039681 static.hansa.com/51352102

**⇔ HANSA** 

- Lavabo
- Leva laterale
- Montaggio d'appoggio
- Cromo

- Bocca orientabile
- Leva pin, Leva con simbolo F+C, Leva/Manopola monocomando, Manopola di regolazione portata
- Flessibile unico per acqua fredda o premiscelata
- Senza piletta di scarico