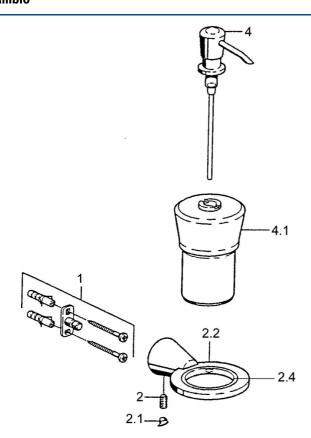

## SP51300900

|     | Nome                                                      | Codice   |
|-----|-----------------------------------------------------------|----------|
| 1   | Set di fissaggio Fuori produzione                         | 59912081 |
| 2   | Pin, M5x8 Fuori produzione                                | 59912082 |
| 2.1 | Spinotto Cromo Fuori produzione                           | 59912083 |
| 2.2 | Portabicchiere (bicchiere incluso) Cromo Fuori produzione | 59912086 |
| 2.4 | Anello, d 55 mm Fuori produzione                          | 59912560 |
| 4   | Dispenser sapone liquido, (2004-) Cromo Fuori produzione  | 59911824 |
| 4.1 | Dispenser sapone liquido Fuori produzione                 | 59912079 |