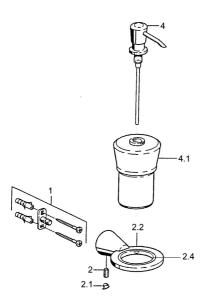

## SP51300900

|     | Nome                                                      | Codice   |
|-----|-----------------------------------------------------------|----------|
| 1   | Set di fissaggio Fuori produzione                         | 59912081 |
| 2   | Pin, M5x8 Fuori produzione                                | 59912082 |
| 2.1 | Spinotto Cromo Fuori produzione                           | 59912083 |
| 2.2 | Portabicchiere (bicchiere incluso) Cromo Fuori produzione | 59912086 |
| 2.4 | Anello, d 55 mm Fuori produzione                          | 59912560 |
| 4   | Dispenser sapone liquido, (2004-) Cromo Fuori produzione  | 59911824 |
| 4.1 | Dispenser sapone liquido Fuori produzione                 | 59912079 |