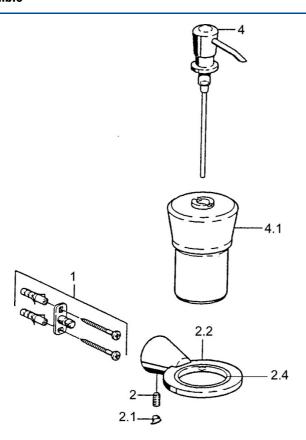

## Parti di ricambio

## SP51300900

|     | Nome                                                        | Codice   |
|-----|-------------------------------------------------------------|----------|
| 1   | Set di fissaggio Fuori produzione                           | 59912081 |
| 2   | Pin, M5x8 Fuori produzione                                  | 59912082 |
| 2.1 | Spinotto Cromo Fuori produzione                             | 59912083 |
| 2.2 | Portabicchiere (bicchiere incluso) Cromo Fuori produzione   | 59912086 |
| 2.4 | Anello, d 55 mm Fuori produzione                            | 59912560 |
| 4   | Dispenser sapone liquido, (2004-) Cromo Fuori<br>produzione | 59911824 |
| 4.1 | Dispenser sapone liquido Fuori produzione                   | 59912079 |