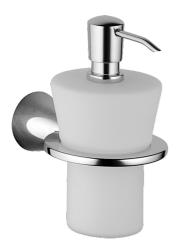

## 51300900 HANSADESIGNO - Dispenser sapone liquido

EAN: 4015474023505 static.hansa.com/51300900

- Bagno
- Accessori

- Montaggio a parete
- Cromo