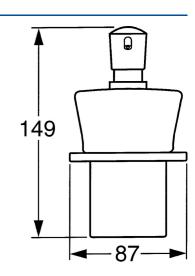

## 51300900 HANSADESIGNO - Dispenser sapone liquido

EAN: 4015474023505 static.hansa.com/51300900



- Bagno
- Accessori

- Montaggio a parete
- Cromo





## Dati tecnici



## Parti di ricambio



## SP51300900

|     | Nome                                                        | Codice   |
|-----|-------------------------------------------------------------|----------|
| 1   | Set di fissaggio Fuori produzione                           | 59912081 |
| 2   | Pin, M5x8 Fuori produzione                                  | 59912082 |
| 2.1 | Spinotto Cromo Fuori produzione                             | 59912083 |
| 2.2 | Portabicchiere (bicchiere incluso) Cromo Fuori produzione   | 59912086 |
| 2.4 | Anello, d 55 mm Fuori produzione                            | 59912560 |
| 4   | Dispenser sapone liquido, (2004-) Cromo Fuori<br>produzione | 59911824 |
| 4.1 | Dispenser sapone liquido Fuori produzione                   | 59912079 |