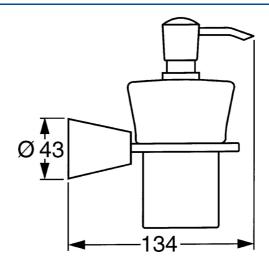

## 51300900 HANSADESIGNO - Dispenser sapone liquido

EAN: 4015474023505 static.hansa.com/51300900



- Bagno
- Accessori

- Montaggio a parete
- Cromo





## Dati tecnici



## Parti di ricambio



## SP51300900

|     | Nome                                                        | Codice   |
|-----|-------------------------------------------------------------|----------|
| 1   | Set di fissaggio Fuori produzione                           | 59912081 |
| 2   | Pin, M5x8 Fuori produzione                                  | 59912082 |
| 2.1 | Spinotto Cromo Fuori produzione                             | 59912083 |
| 2.2 | Portabicchiere (bicchiere incluso) Cromo Fuori produzione   | 59912086 |
| 2.4 | Anello, d 55 mm Fuori produzione                            | 59912560 |
| 4   | Dispenser sapone liquido, (2004-) Cromo Fuori<br>produzione | 59911824 |
| 4.1 | Dispenser sapone liquido Fuori produzione                   | 59912079 |