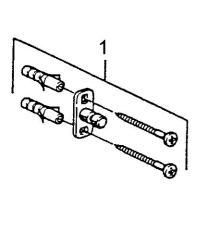

## Parti di ricambio

| SP51270900 |                                                              |          |  |
|------------|--------------------------------------------------------------|----------|--|
| 5          | Nome                                                         | Codice   |  |
| 1          | Set di fissaggio Fuori produzione                            | 59912081 |  |
| 2          | Pin, M5x8 Fuori produzione                                   | 59912082 |  |
| 2.1        | Spinotto Cromo Fuori produzione                              | 59912083 |  |
| 2.2        | Portabicchiere (bicchiere incluso) Cromo Fuori<br>produzione | 59912086 |  |
| 2.4        | Anello, d 55 mm Fuori produzione                             | 59912560 |  |
| 5          | Portasapone Fuori produzione                                 | 59912078 |  |
|            |                                                              |          |  |