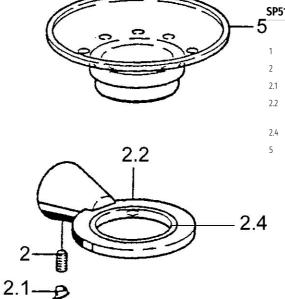

## Parti di ricambio

| SP51270900 |                                                              |          |  |
|------------|--------------------------------------------------------------|----------|--|
| 5          | Nome                                                         | Codice   |  |
| 1          | Set di fissaggio Fuori produzione                            | 59912081 |  |
| 2          | Pin, M5x8 Fuori produzione                                   | 59912082 |  |
| 2.1        | Spinotto Cromo Fuori produzione                              | 59912083 |  |
| 2.2        | Portabicchiere (bicchiere incluso) Cromo Fuori<br>produzione | 59912086 |  |
| 2.4        | Anello, d 55 mm Fuori produzione                             | 59912560 |  |
| 5          | Portasapone Fuori produzione                                 | 59912078 |  |
|            |                                                              |          |  |