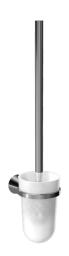

## 51250970 HANSADESIGNO - Toilet brush

EAN: 4015474207493 static.hansa.com/51250970

- Bagno
- Accessori

• Montaggio a parete