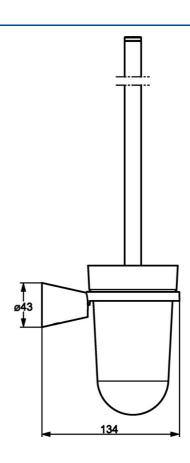

## 51250970 HANSADESIGNO - Toilet brush

EAN: 4015474207493 static.hansa.com/51250970



- Bagno
- Accessori

• Montaggio a parete





## Dati tecnici



## Parti di ricambio



## SP51250970

|     | Nome                                     | Codice   |
|-----|------------------------------------------|----------|
| 1   | Set di fissaggio Fuori produzione        | 59912081 |
| 2   | Pin, M5x8 Fuori produzione               | 59912082 |
| 2.1 | Spinotto Cromo Fuori produzione          | 59912083 |
| 4   | Toilet brush Fuori produzione            | 59913512 |
| 4.2 | WC Portascopino Fuori produzione         | 59913510 |
| 4.3 | Bicchiere Fuori produzione               | 59912838 |
| 44  | Supporto Doccetta Cromo Fuori produzione | 59913513 |