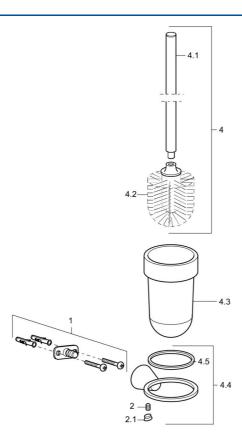

## Parti di ricambio

## SP51250970

|     | Nome                                     | Codice   |
|-----|------------------------------------------|----------|
| 1   | Set di fissaggio Fuori produzione        | 59912081 |
| 2   | Pin, M5x8 Fuori produzione               | 59912082 |
| 2.1 | Spinotto Cromo Fuori produzione          | 59912083 |
| 4   | Toilet brush Fuori produzione            | 59913512 |
| 4.2 | WC Portascopino Fuori produzione         | 59913510 |
| 4.3 | Bicchiere Fuori produzione               | 59912838 |
| 44  | Supporto Doccetta Cromo Fuori produzione | 59913513 |