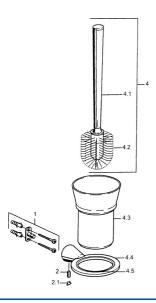

## SP51250900

|     | Nome                                   | Codice   |
|-----|----------------------------------------|----------|
| 1   | Set di fissaggio Fuori produzione      | 59912081 |
| 2   | Pin, M5x8 Fuori produzione             | 59912082 |
| 2.1 | Spinotto Cromo Fuori produzione        | 59912083 |
| 4   | Toilet brush Cromo Fuori produzione    | 59912076 |
| 4.2 | Spazzolino, M 12                       | 59911637 |
| 4.4 | WC Portascopino Cromo Fuori produzione | 59912088 |
| 4.5 | Anello, d 85 mm Fuori produzione       | 59912567 |