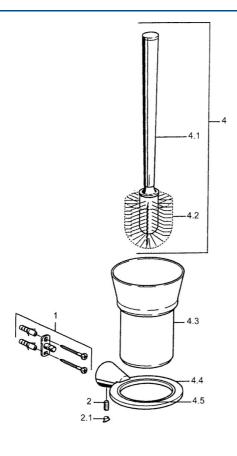

## SP51250900

|     | Nome                                   | Codice   |
|-----|----------------------------------------|----------|
| 1   | Set di fissaggio Fuori produzione      | 59912081 |
| 2   | Pin, M5x8 Fuori produzione             | 59912082 |
| 2.1 | Spinotto Cromo Fuori produzione        | 59912083 |
| 4   | Toilet brush Cromo Fuori produzione    | 59912076 |
| 4.2 | Spazzolino, M 12                       | 59911637 |
| 4.4 | WC Portascopino Cromo Fuori produzione | 59912088 |
| 4.5 | Anello, d 85 mm Fuori produzione       | 59912567 |