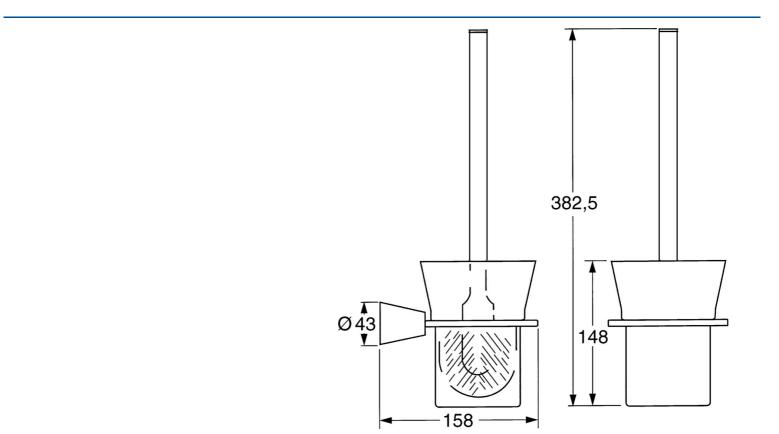

## 51250900 HANSADESIGNO - Toilet brush

EAN: 4015474023352 static.hansa.com/51250900

Bagno

Accessori

.

Montaggio a parete

Cromo

Dati tecnici