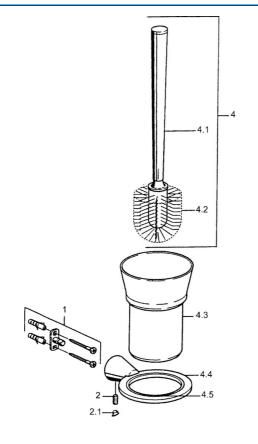

## Parti di ricambio

## SP51250900

|     | Nome                                   | Codice   |
|-----|----------------------------------------|----------|
| 1   | Set di fissaggio Fuori produzione      | 59912081 |
| 2   | Pin, M5x8 Fuori produzione             | 59912082 |
| 2.1 | Spinotto Cromo Fuori produzione        | 59912083 |
| 4   | Toilet brush Cromo Fuori produzione    | 59912076 |
| 4.2 | Spazzolino, M 12                       | 59911637 |
| 4.4 | WC Portascopino Cromo Fuori produzione | 59912088 |
| 4.5 | Anello, d 85 mm Fuori produzione       | 59912567 |