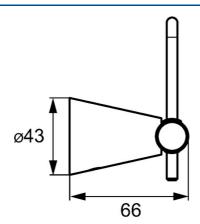

## 51240970 HANSADESIGNO - Toiletpapierhouder Stopgezet

EAN: 4015474207455 static.hansa.com/51240970



- Badkamer
- Hulpuitrustingen

Wandmontage





## **Technische gegevens**



## Reserveonderdelen



## SP51240970

|     | Naam                                          | Code     |
|-----|-----------------------------------------------|----------|
|     | Naaiii                                        | coue     |
| 1   | Bevestigingsset Stopgezet                     | 59912081 |
| 2   | Pin, M5x8 Stopgezet                           | 59912082 |
| 2.1 | Binnendeel temperatuurhendel Chroom Stopgezet | 59912083 |
| 5   | Toiletpapierhouder Chroom Stopgezet           | 59912093 |
| 5.3 | Schuifstuk Stopgezet                          | 59913509 |
| 6.1 | Kap Chroom Stopgezet                          | 59912835 |