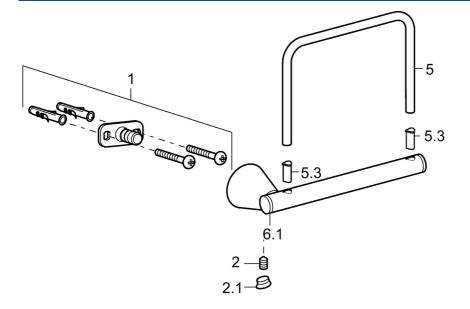

## Reserveonderdelen

## SP51240970

|     | Naam                                          | Code     |
|-----|-----------------------------------------------|----------|
|     | Naaiii                                        | coue     |
| 1   | Bevestigingsset Stopgezet                     | 59912081 |
| 2   | Pin, M5x8 Stopgezet                           | 59912082 |
| 2.1 | Binnendeel temperatuurhendel Chroom Stopgezet | 59912083 |
| 5   | Toiletpapierhouder Chroom Stopgezet           | 59912093 |
| 5.3 | Schuifstuk Stopgezet                          | 59913509 |
| 6.1 | Kap Chroom Stopgezet                          | 59912835 |