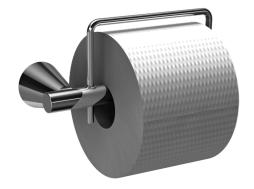

## 51240970 HANSADESIGNO - Toiletpapierhouder Stopgezet

EAN: 4015474207455 static.hansa.com/51240970

- Badkamer
- Hulpuitrustingen

Wandmontage