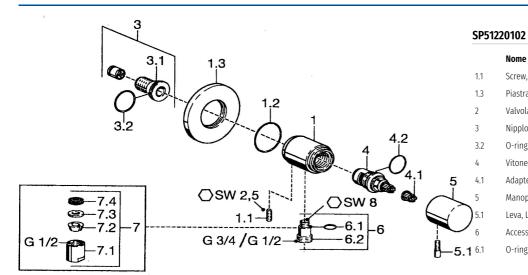

EAN: 4015474035126 static.hansa.com/5122020274

- Soluzioni doccia .
- Montaggio a parete

- Manopola di regolazione portata •
- Valvola/e di non ritorno

Nome

Screw, M6x9 Fuori produzione

Piastra Cromo Fuori produzione

Nipplo di collegamento, G1/2

Manopola di apertura Cromo

Leva, L=10 Cromo Fuori produzione

O-ring, d 11x1.5 Fuori produzione

Valvola antiriflusso

0-ring, d 25x2.5

Adapter Bianco

Accessione

Vitone , G1/2, 180°

## Parti di ricambio

Codice

59911237

59912134

59905714

59911229

59905053

59911103

59910235

59912095

59912096

59906277

59911253