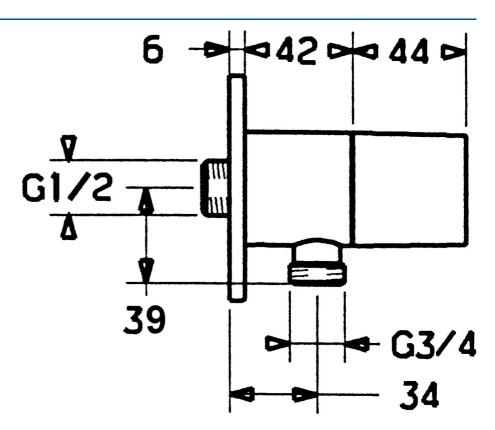

EAN: 4015474035126 static.hansa.com/5122020274

- Soluzioni doccia .
- Montaggio a parete

- Manopola di regolazione portata •
- Valvola/e di non ritorno



Nome

Screw, M6x9 Fuori produzione

Piastra Cromo Fuori produzione

Nipplo di collegamento, G1/2

Manopola di apertura Cromo

Leva, L=10 Cromo Fuori produzione

O-ring, d 11x1.5 Fuori produzione

Valvola antiriflusso

0-ring, d 25x2.5

Adapter Bianco

Accessione

Vitone , G1/2, 180°

## Dati tecnici

## **Caratteristiche tecniche**

| Fornitura di acqua calda     | max. +80°C |
|------------------------------|------------|
| Pressione di esercizio       | 0.5-10 bar |
| Backflow prevention (EN1717) | EB         |

## Parti di ricambio



Codice

59911237

59912134

59905714

59911229

59905053

59911103

59910235

59912095

59912096

59906277

59911253